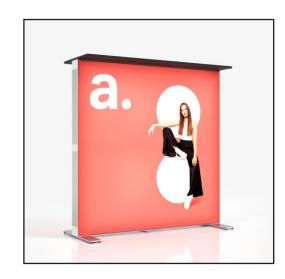

## adTribune LED pop-up 100x100

(DPI) Resolution: 120 ppi - 1:1 scale

File format: PDF

Color: CMYK - Coated FOGRA39

- flattened file (no layers)

- no print marks

- no overprint attribute

- no bleeds

- do not change the size of the template

- convert fonts to curves

- suggested black color parameters for backlighting: C40 M40 Y20 K100

Download and work on the graphic design template on the next page of this PDF. If there is more than one, prepare the projects in separate files.

## Q Guideline:

Print area

Protection area

(place here elements that you not want to be cut, such as logos or text). Remember to remove all lines from the project.