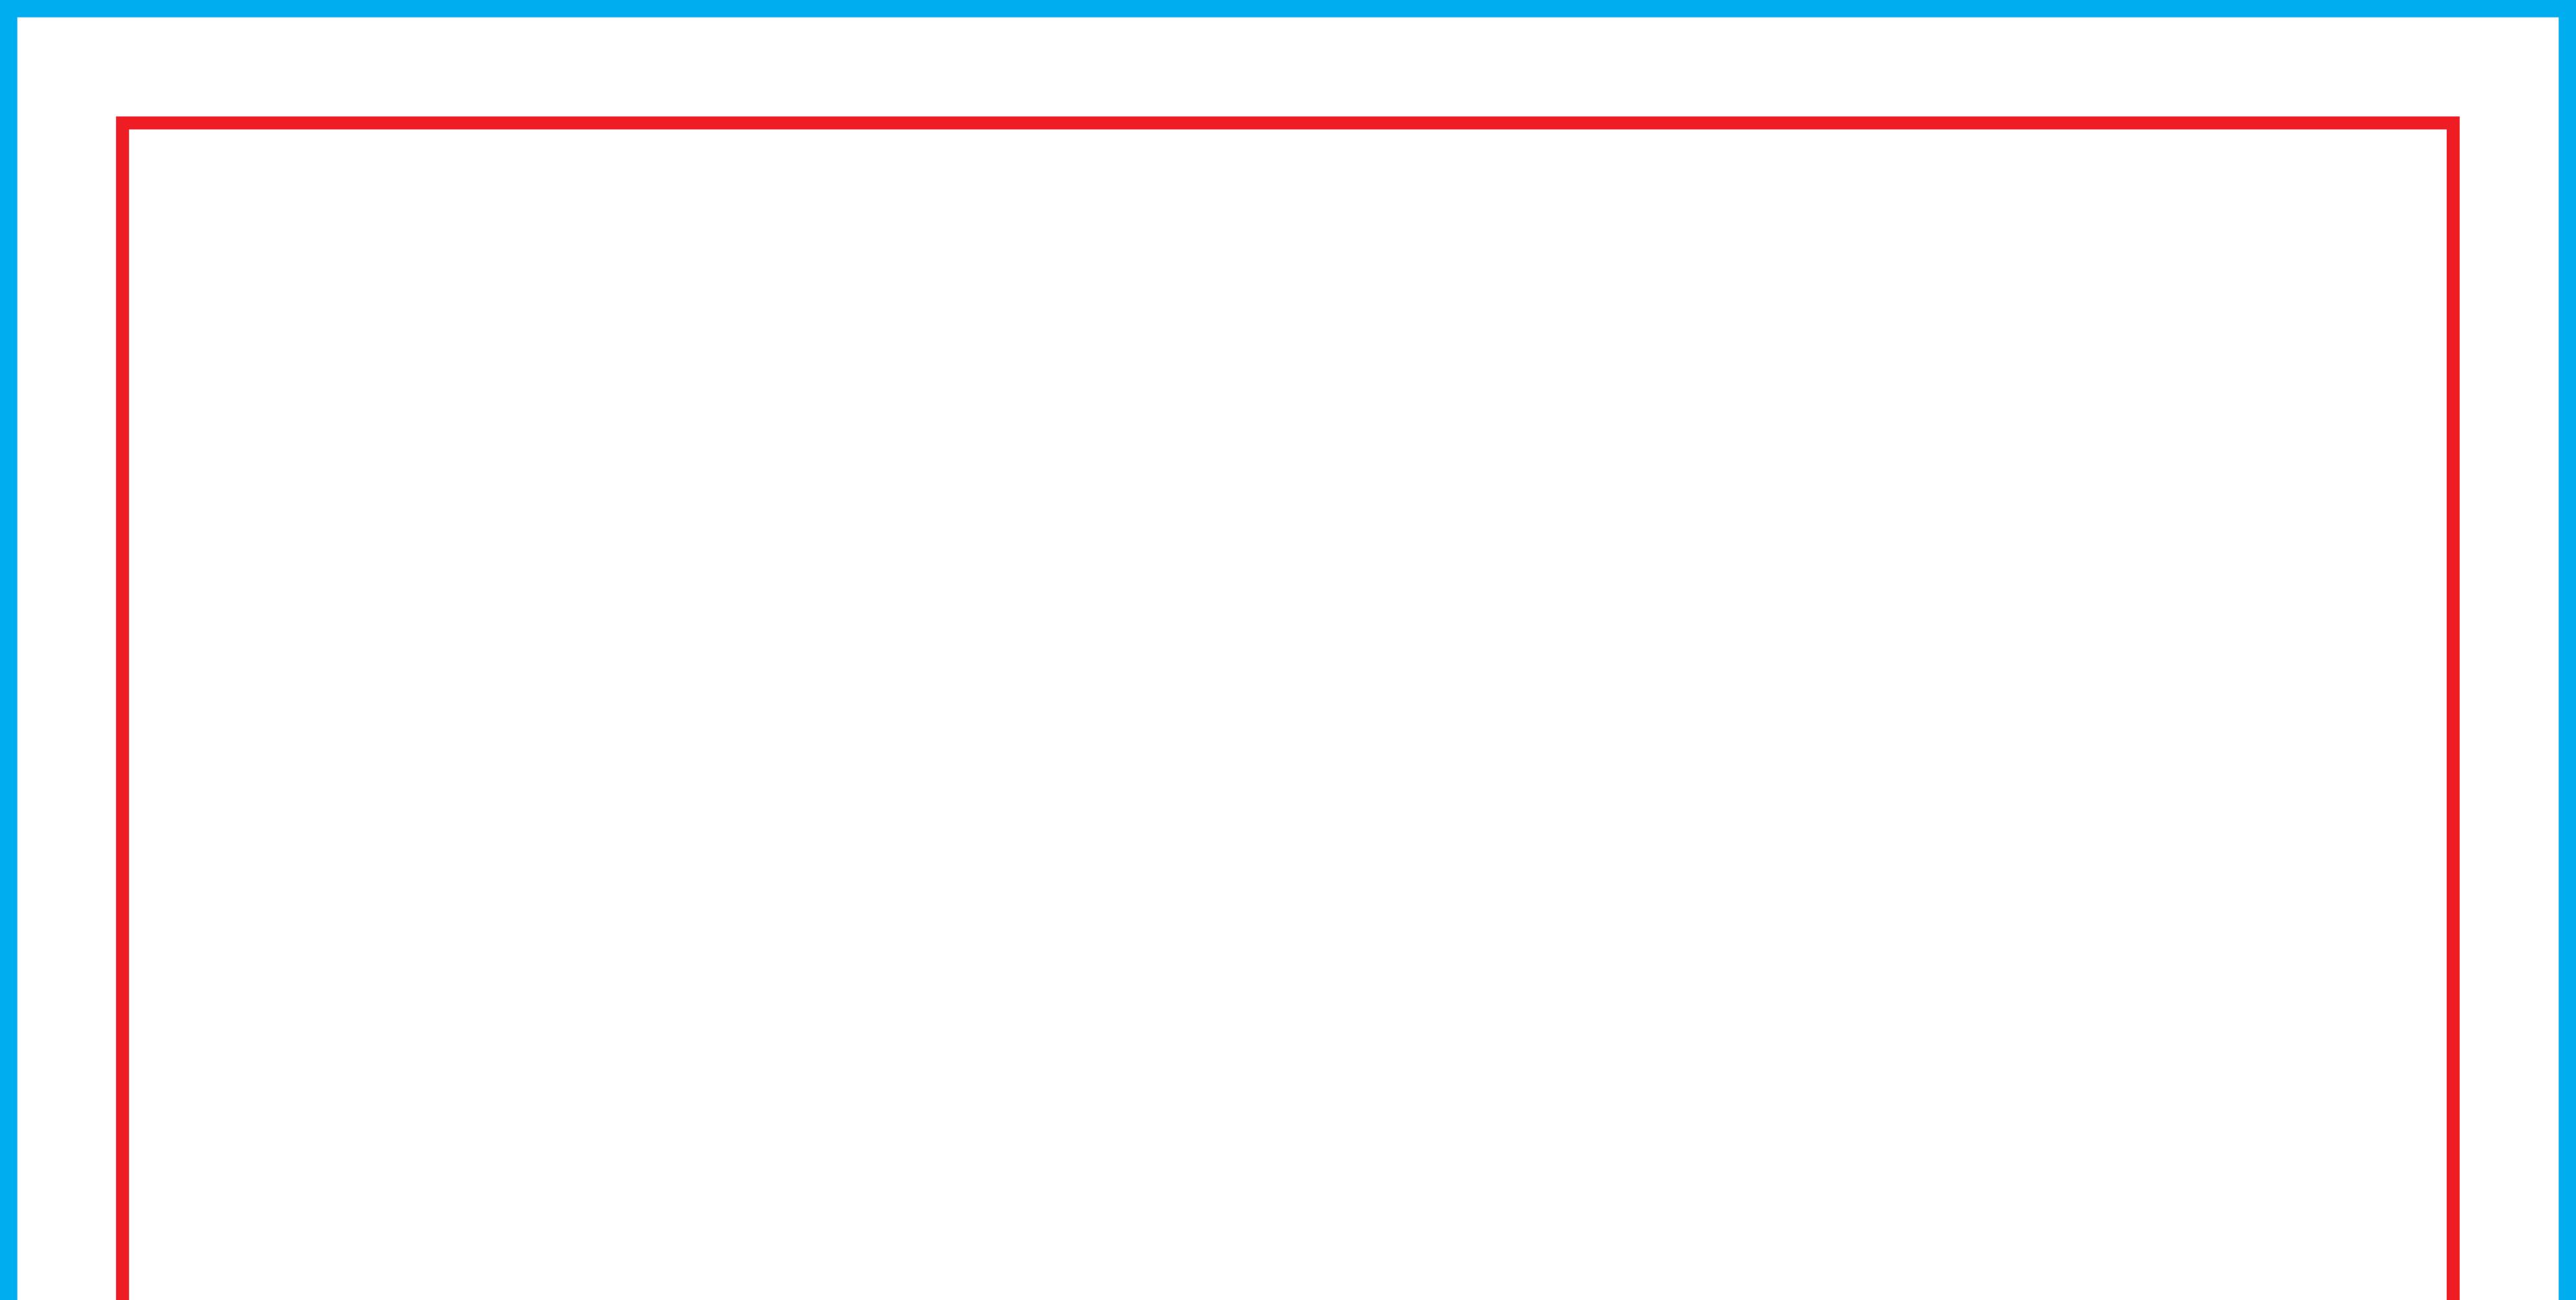

## Print area

Protection area

(place here elements that you not want to be cut, such as logos or text). Remember to remove all lines from the project.

## adFRAME QUICK 100X200

(DPI) Resolution: 120 ppi - 1 :1 scale

File format: PDF

- Color: CMYK Coated FOGRA39
- 🐵 flattened file (no layers)
  - no print marks
  - no overprint attribute
  - no bleeds
  - do not change the size of the template
  - convert fonts to curves
  - suggested black color parameters for backlighting: C40 M40 Y20 K100
  - Remove the red and blue lines before saving the files. Leaving the line on will result in it being printed as a design element! In order to properly display the advertisement, all important elements should be inside the protective area marked with red line. Background and graphics must fill the entire printable area marked with blue line. If there is no fill between the red and blue lines, a white frame will appear on the printout.
  - Download and work on the graphic design template on the next page of this PDF. If there is more than one, prepare the projects in separate files.