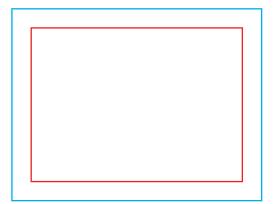

## Print area

Protection area

(place here elements that you not want to be cut, such as logos or text). Remember to remove all lines from the project.

## adFRAME QUICK 100X200

(DPI) Resolution: 120 ppi - 1 :1 scale

File format: PDF

- Color: CMYK Coated FOGRA39
- 🐵 flattened file (no layers)
  - no print marks
  - no overprint attribute
  - no bleeds
  - do not change the size of the template
  - convert fonts to curves
  - suggested black color parameters for backlighting: C40 M40 Y20 K100
  - Remove the red and blue lines before saving the files. Leaving the line on will result in it being printed as a design element! In order to properly display the advertisement, all important elements should be inside the protective area marked with red line. Background and graphics must fill the entire printable area marked with blue line. If there is no fill between the red and blue lines, a white frame will appear on the printout.
  - Download and work on the graphic design template on the next page of this PDF. If there is more than one, prepare the projects in separate files.