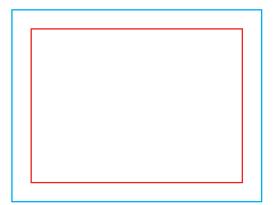

## Print area

Protection area

(place here elements that you not want to be cut, such as logos or text). Remember to remove all lines from the project.