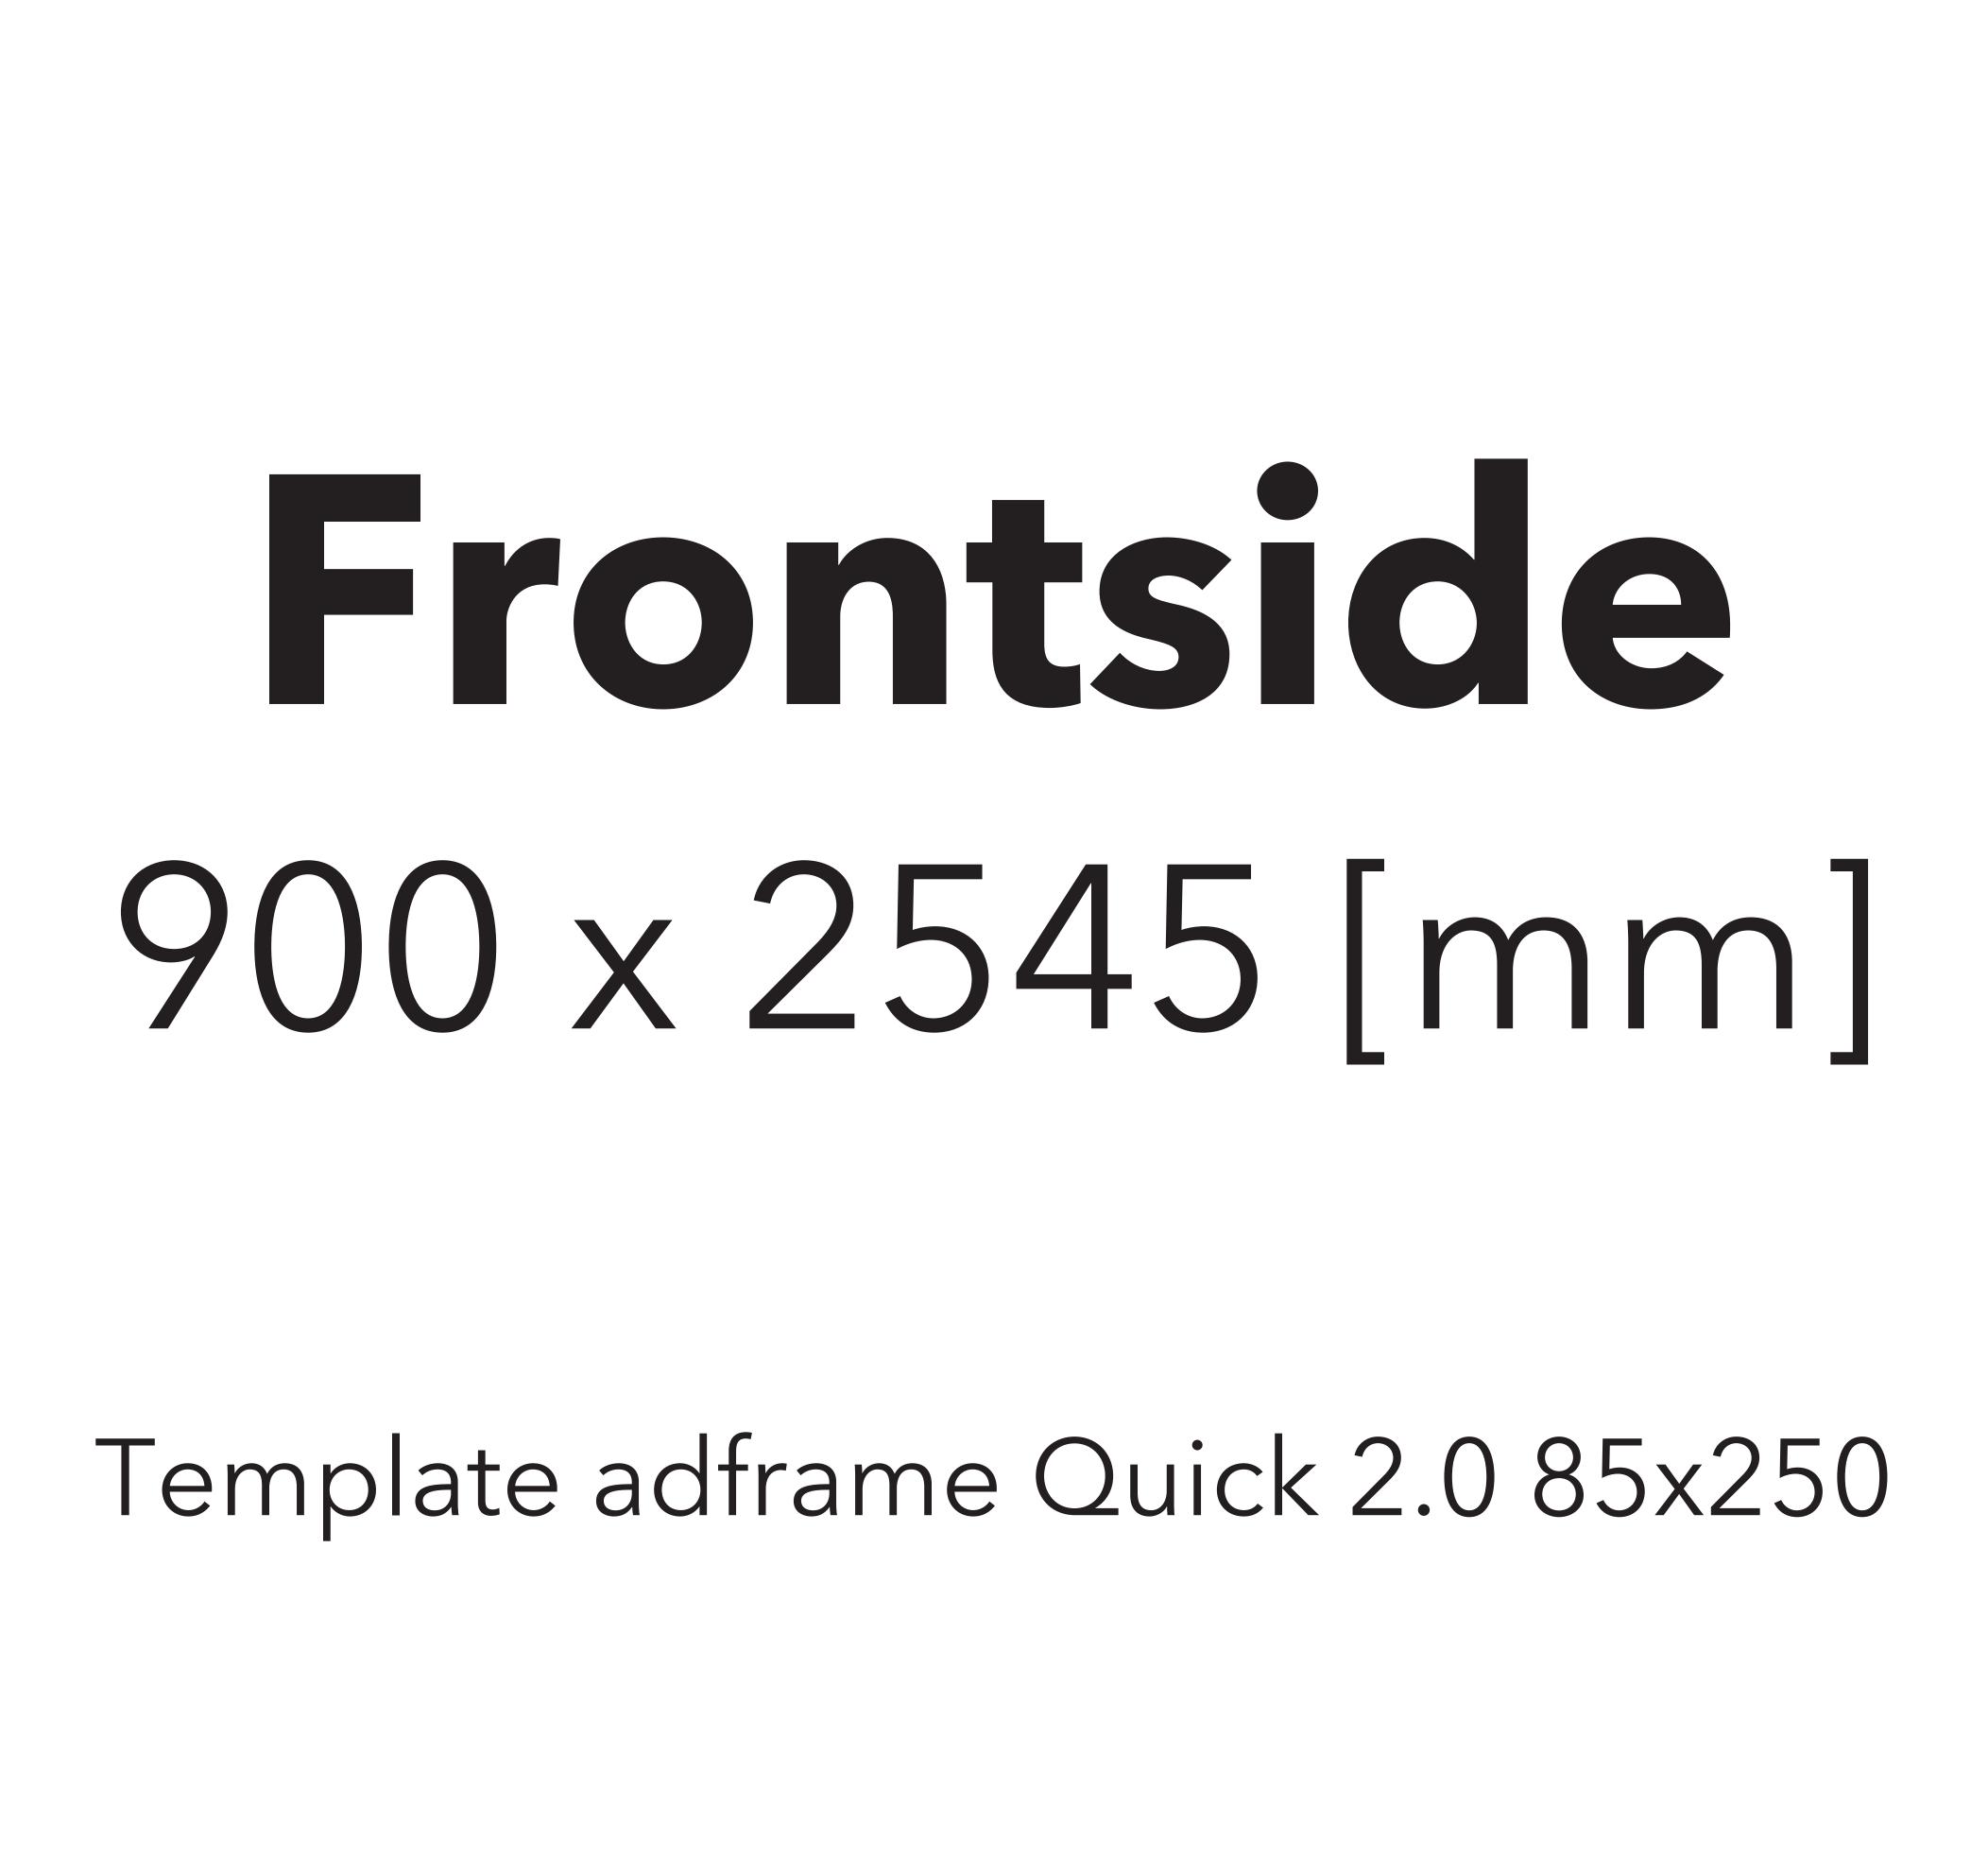

## adFrame Quick 2.0 85x250

(DPI) Resolution: 120 ppi - 1:1 scale

File format: PDF

Color: CMYK - Coated FOGRA39

) - flattened file (no layers)

- no print marks

- no overprint attribute
- no bleeds
- do not change the size of the template
- convert fonts to curves
- suggested black color parameters for backlighting: C40 M40 Y20 K100