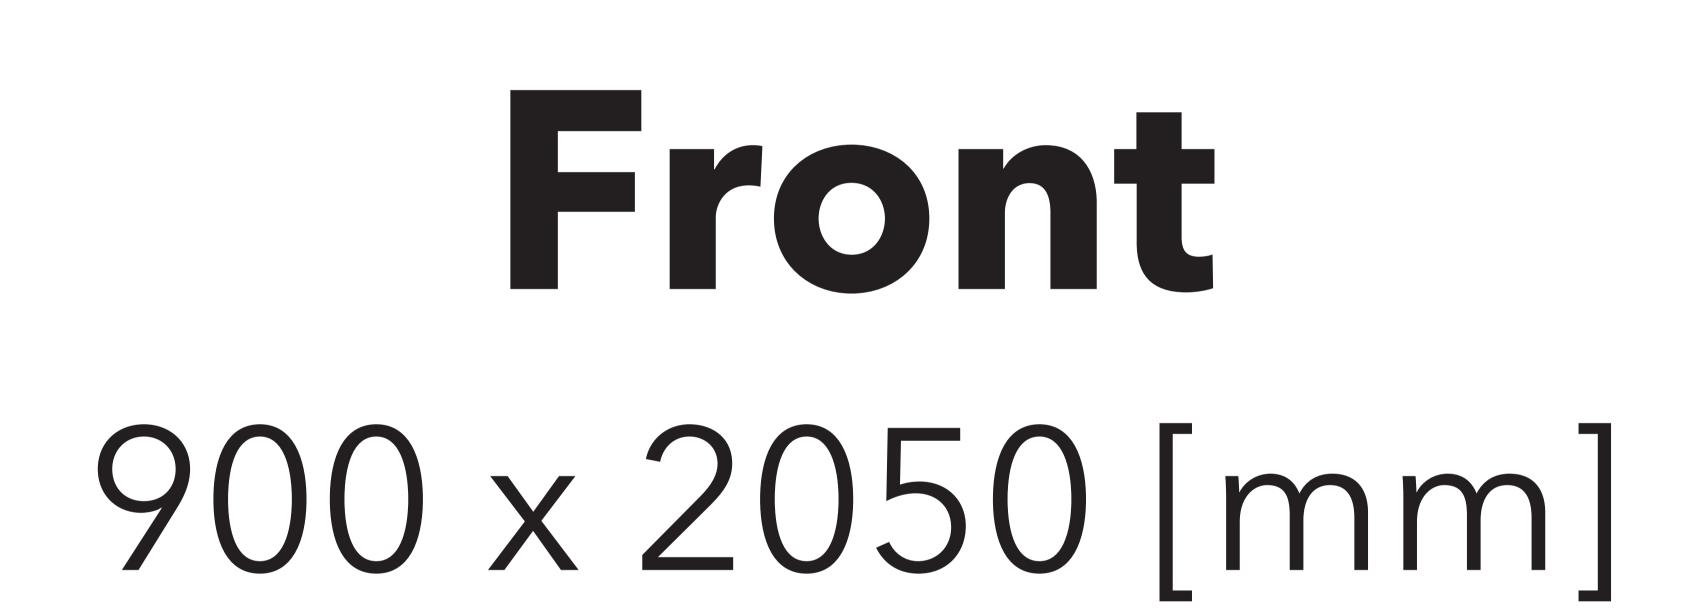

## adFrame Quick 2.0 85x200

(DPI) Resolution: 120 ppi - 1:1 scale

( ) File format: PDF

Color: CMYK - Coated FOGRA39

- flattened file (no layers)

- no print marks

- no overprint attribute
- no bleeds
- do not change the size of the template
- convert fonts to curves
- suggested black color parameters for backlighting: C40 M40 Y20 K100



Download and work on the graphic design template on the next page of this PDF. If there is more than one, prepare the projects in separate files.

Q Guideline:

Print area

Protection area

(place here elements that you not want to be cut, such as logos or text). Remember to remove all lines from the project.







Template adFrame Quick2.0. 85 x 200