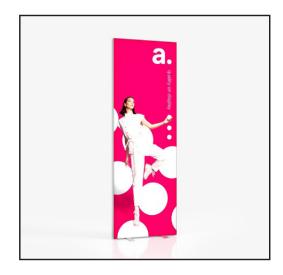

## proLED ROW 3x3 U-STAND

(DPI) Resolution: 120 ppi - 1:1 scale

( ) File format: PDF

Color: CMYK - Coated FOGRA39

) - flattened file (no layers)

- no print marks

- no overprint attribute

- no bleeds

- do not change the size of the template

- convert fonts to curves

- suggested black color parameters for backlighting: C40 M40 Y20 K100



Download and work on the graphic design template on the next page of this PDF. If there is more than one, prepare the projects in separate files.

Q Guideline:

Print area

Protection area

(place here elements that you not want to be cut, such as logos or text). Remember to remove all lines from the project.





## Front 900 x 2050 [mm]

Template adFrame Quick2.0. 85 x 200