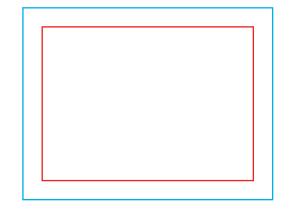

Q Guideline:

Print area

Protection area

(place here elements that you not want to be cut, such as logos or text). Remember to remove all lines from the project.