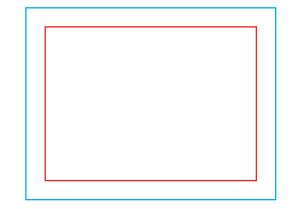

Q Guideline:

Print area

Protection area

(place here elements that you not want to be cut, such as logos or text). Remember to remove all lines from the project.