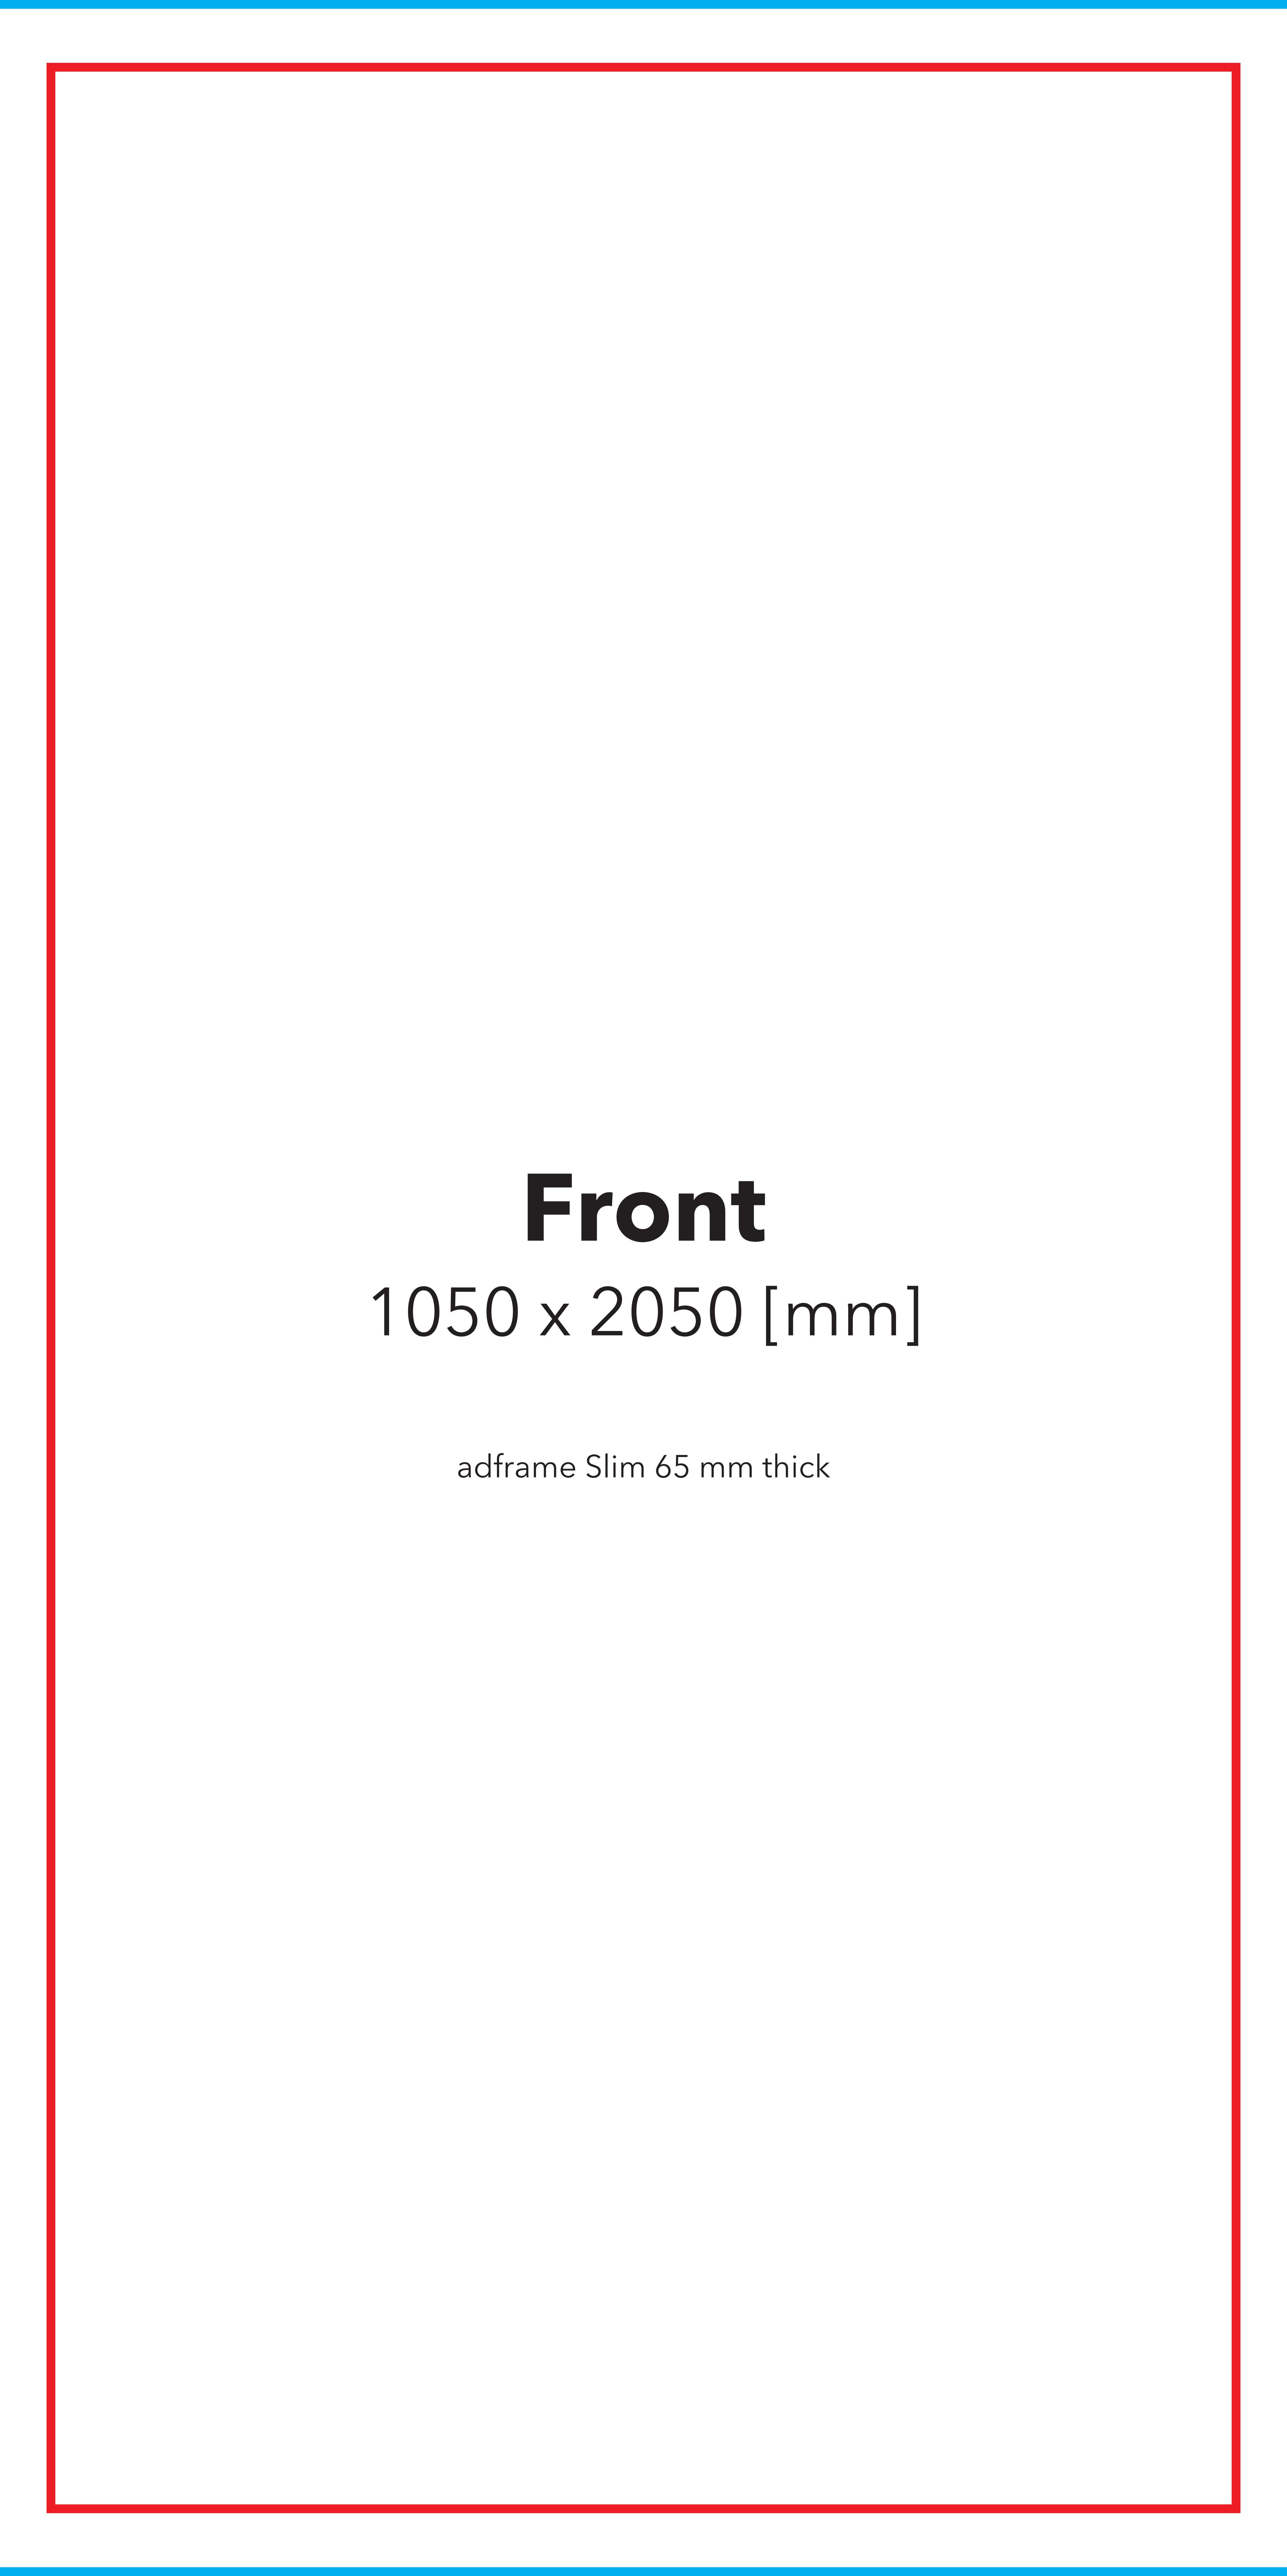

## adFrame LED Slim 100x200

(DPI) Resolution: 120 ppi - 1:1 scale

( ) File format: PDF

Color: CMYK - Coated FOGRA39

) - flattened file (no layers)

- no print marks

- no overprint attribute

- no bleeds

- do not change the size of the template

- convert fonts to curves

- suggested black color parameters for backlighting: C40 M40 Y20 K100

Download and work on the graphic design template on the next page of this PDF. If there is more than one, prepare the projects in separate files.

Q Guideline:

Print area

Protection area

(place here elements that you not want to be cut, such as logos or text). Remember to remove all lines from the project.