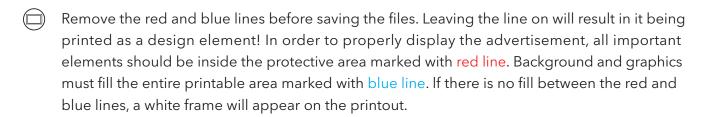

**Guideline:** 

Print area

Protection area

(place here elements that you not want to be cut, such as logos or text). Remember to remove all lines from the project.