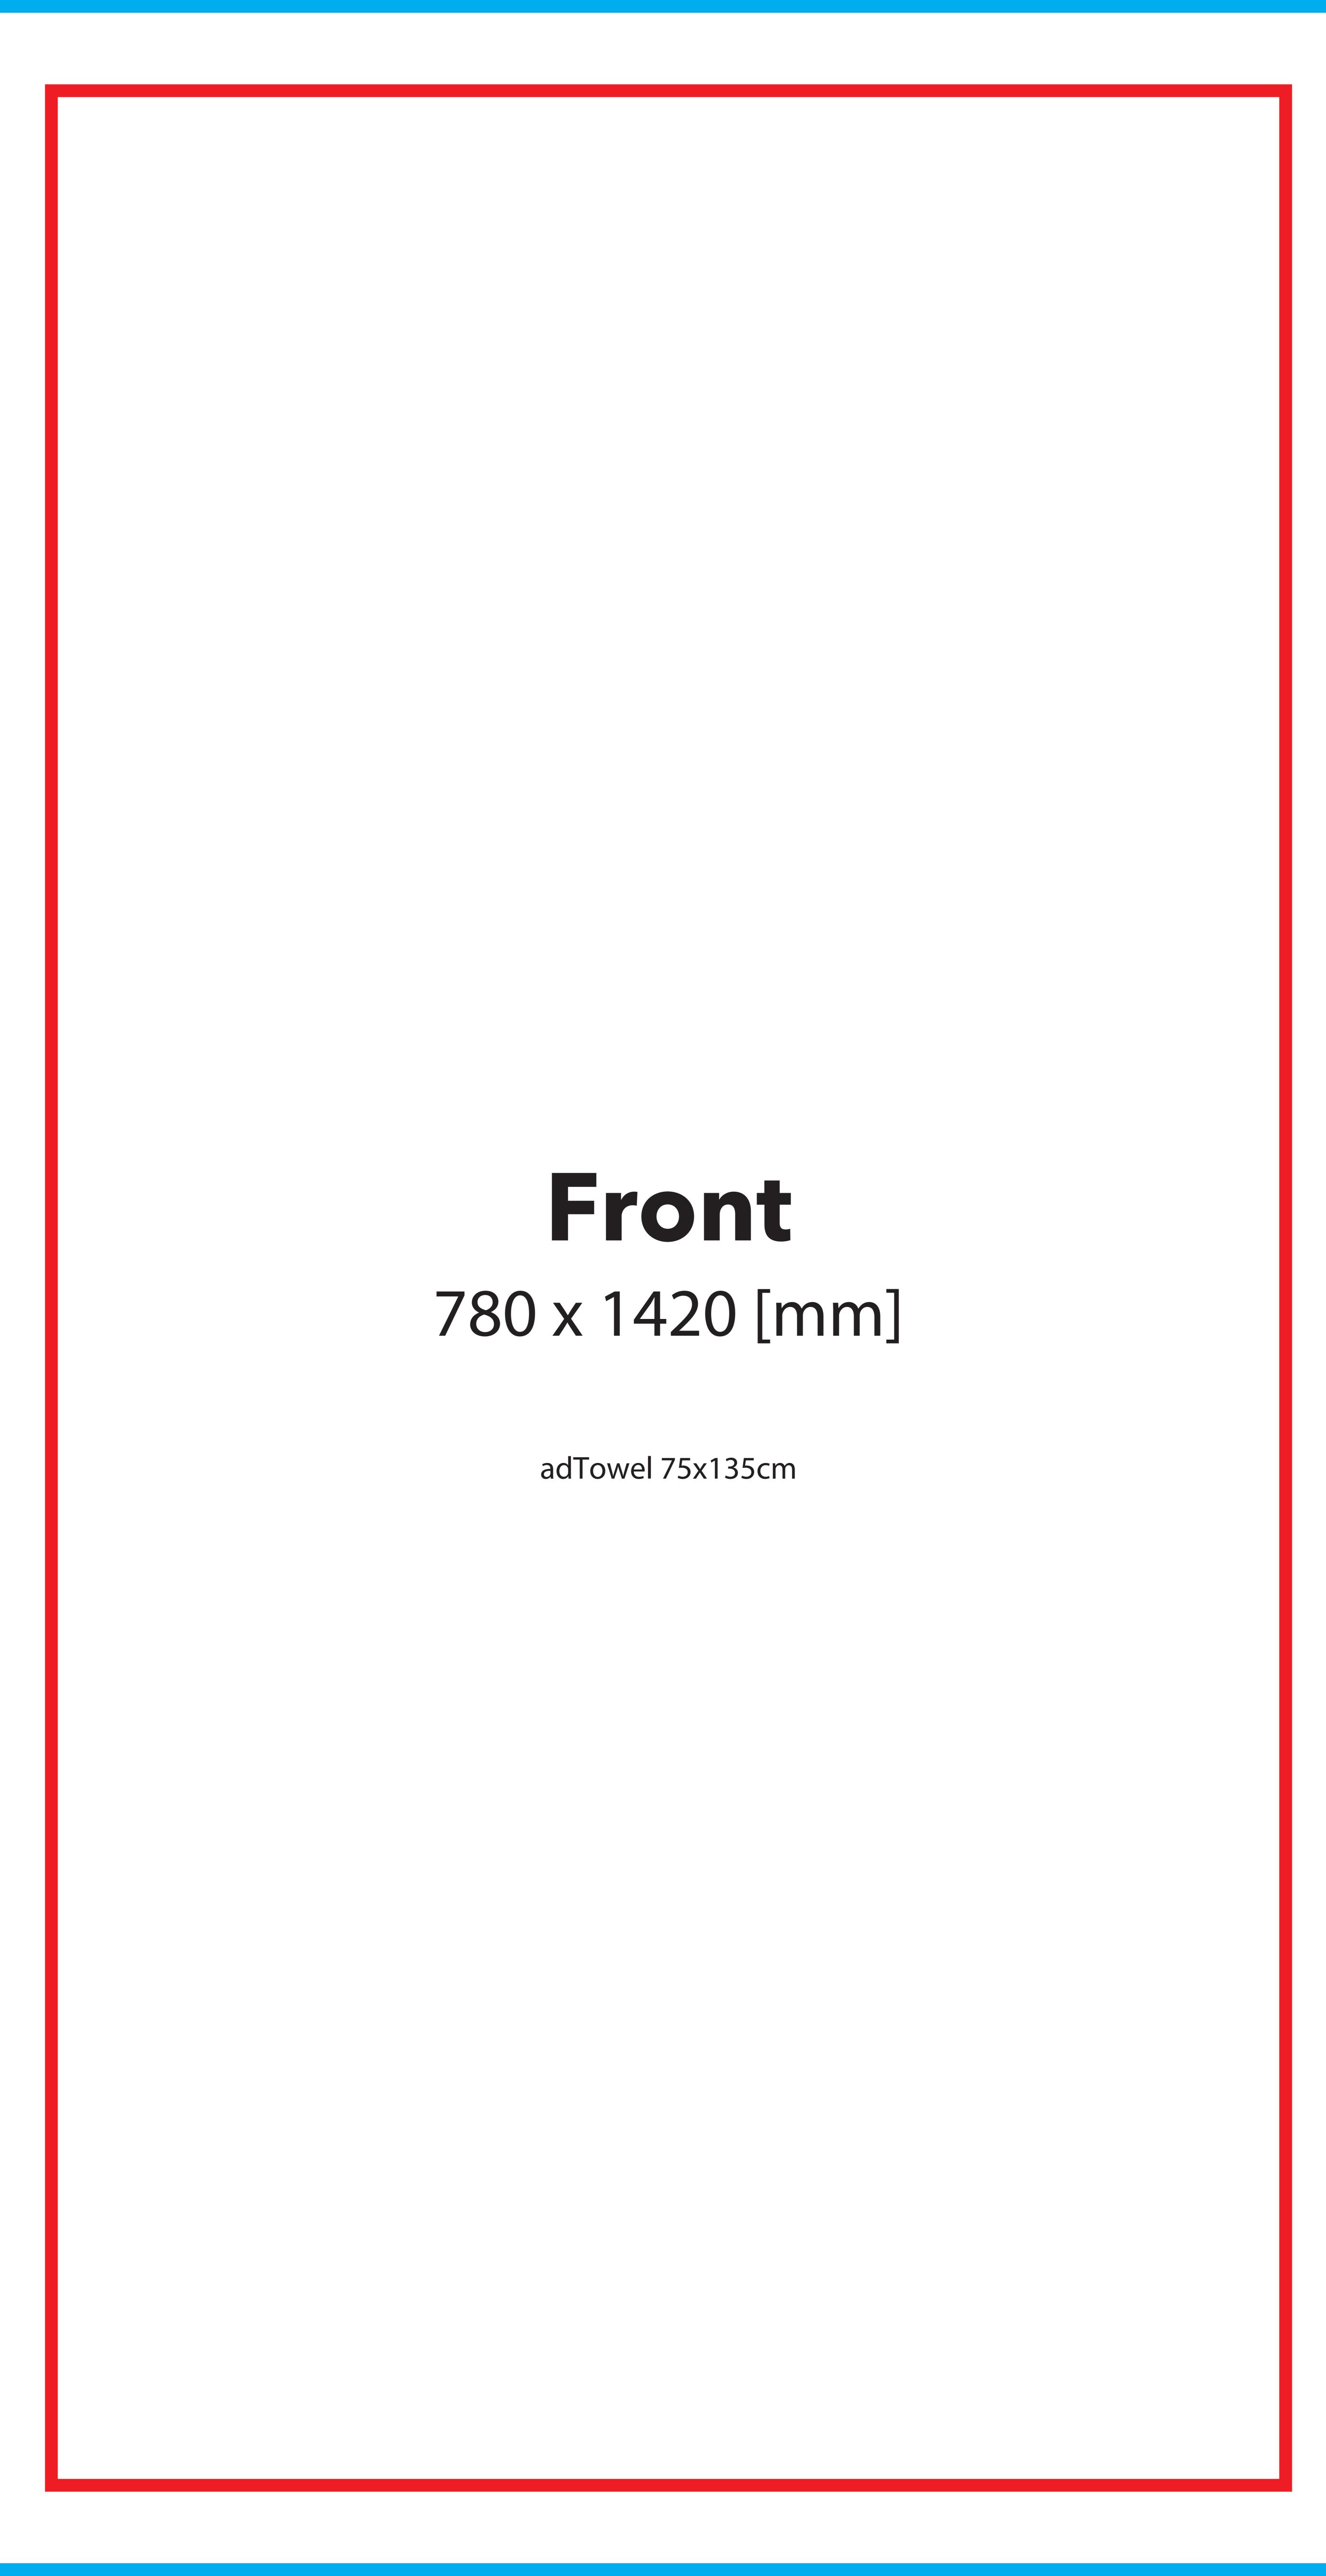

## adTOWEL 75x135cm

Resolution: 120 ppi - 1:1 scale (DPI)

File format: PDF

Color: CMYK - Coated FOGRA39

- flattened file (no layers)

- no print marks

- no overprint attribute

- no bleeds

- do not change the size of the template

- convert fonts to curves

- suggested black color parameters for backlighting: C40 M40 Y20 K100

Download and work on the graphic design template on the next page of this PDF. If there is more than one, prepare the projects in separate files.

**Guideline:** 

Print area

Protection area

(place here elements that you not want to be cut, such as logos or text). Remember to remove all lines from the project.