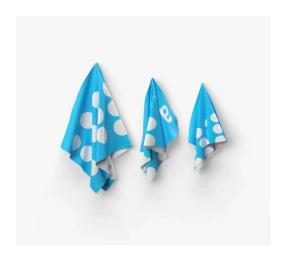

Download and work on the graphic design template on the next page of this PDF. If there is more than one, prepare the projects in separate files.

**Guideline:** 

Print area

Protection area

(place here elements that you not want to be cut, such as logos or text). Remember to remove all lines from the project.