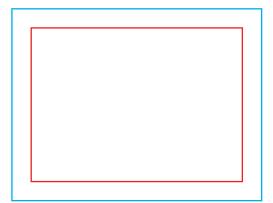

### adTOWEL 50x75cm

(DPI) Resolution: 120 ppi - 1 :1 scale

File format: PDF

- Color: CMYK Coated FOGRA39
- 🐵 flattened file (no layers)
  - no print marks
  - no overprint attribute
  - no bleeds
  - do not change the size of the template
  - convert fonts to curves
  - suggested black color parameters for backlighting: C40 M40 Y20 K100
- Remove the red and blue lines before saving the files. Leaving the line on will result in it being printed as a design element! In order to properly display the advertisement, all important elements should be inside the protective area marked with red line. Background and graphics must fill the entire printable area marked with blue line. If there is no fill between the red and blue lines, a white frame will appear on the printout.
  - Download and work on the graphic design template on the next page of this PDF. If there is more than one, prepare the projects in separate files.

#### Print area

Protection area

(place here elements that you not want to be cut, such as logos or text). Remember to remove all lines from the project.