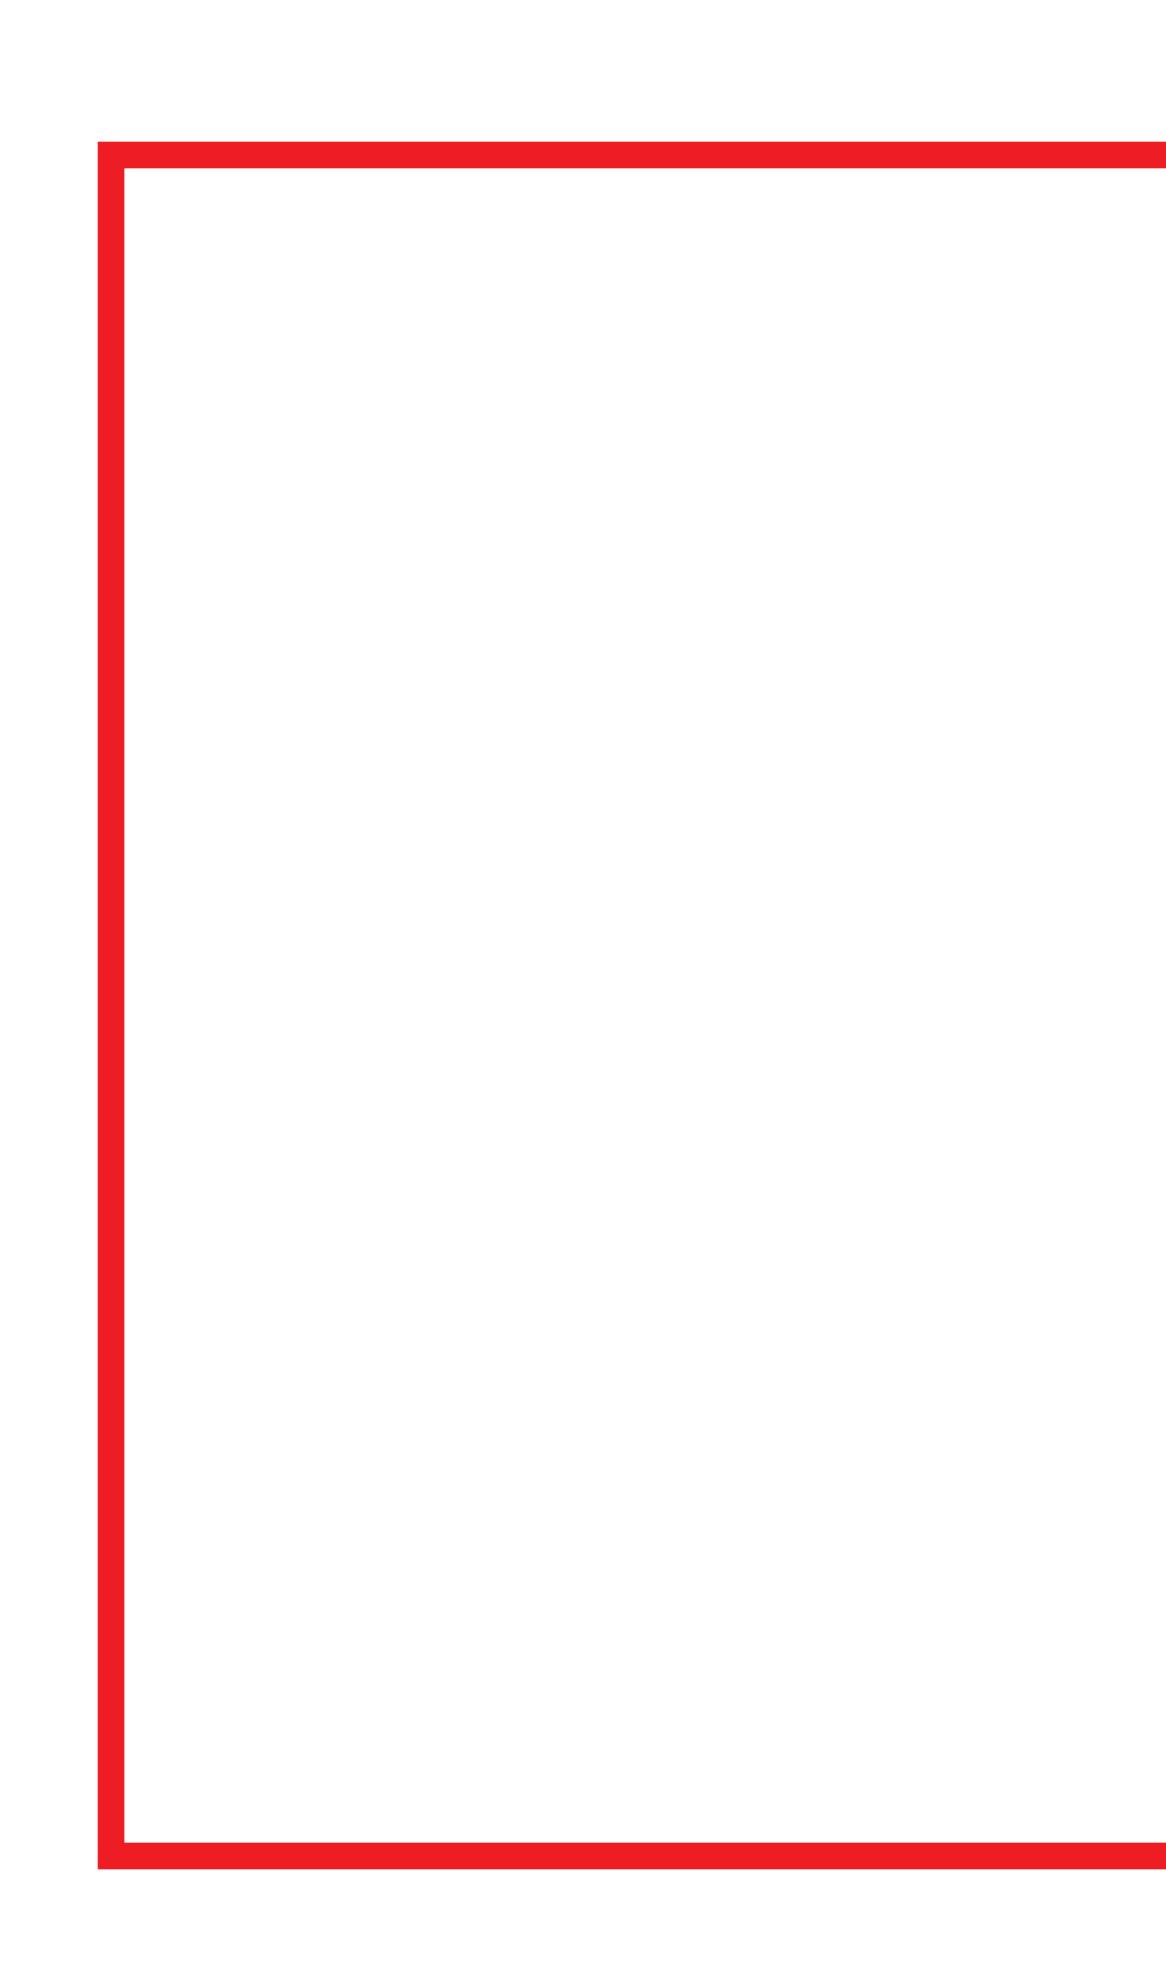

### adTOWEL 50x75cm

(DPI) Resolution: 120 ppi - 1 :1 scale

File format: PDF

- Color: CMYK Coated FOGRA39
- 🐵 flattened file (no layers)
  - no print marks
  - no overprint attribute
  - no bleeds
  - do not change the size of the template
  - convert fonts to curves
  - suggested black color parameters for backlighting: C40 M40 Y20 K100
- Remove the red and blue lines before saving the files. Leaving the line on will result in it being printed as a design element! In order to properly display the advertisement, all important elements should be inside the protective area marked with red line. Background and graphics must fill the entire printable area marked with blue line. If there is no fill between the red and blue lines, a white frame will appear on the printout.
  - Download and work on the graphic design template on the next page of this PDF. If there is more than one, prepare the projects in separate files.

#### Print area

Protection area

(place here elements that you not want to be cut, such as logos or text). Remember to remove all lines from the project.