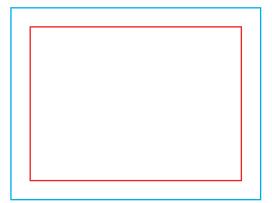

## adTOWEL 150x200cm

- (DPI) Resolution: 120 ppi 1 :1 scale
  - File format: PDF
  - Color: CMYK Coated FOGRA39
- 🐵 flattened file (no layers)
  - no print marks
  - no overprint attribute
  - no bleeds
  - do not change the size of the template
  - convert fonts to curves
  - suggested black color parameters for backlighting: C40 M40 Y20 K100
- Remove the red and blue lines before saving the files. Leaving the line on will result in it being printed as a design element! In order to properly display the advertisement, all important elements should be inside the protective area marked with red line. Background and graphics must fill the entire printable area marked with blue line. If there is no fill between the red and blue lines, a white frame will appear on the printout.
  - Download and work on the graphic design template on the next page of this PDF. If there is more than one, prepare the projects in separate files.

## Print area

Protection area

(place here elements that you not want to be cut, such as logos or text). Remember to remove all lines from the project.

## 1570 x 2070 [mm]

adTowel 150x200