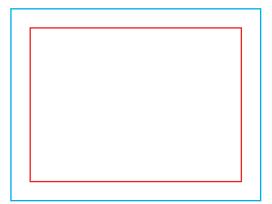

### Print area

Protection area

(place here elements that you not want to be cut, such as logos or text). Remember to remove all lines from the project.

# **Front** 1570 x 1070 [mm]

adTowel 100x150 cm