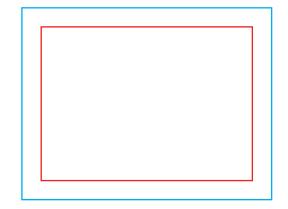

Q Guideline:

Print area

Protection area

(place here elements that you not want to be cut, such as logos or text). Remember to remove all lines from the project.