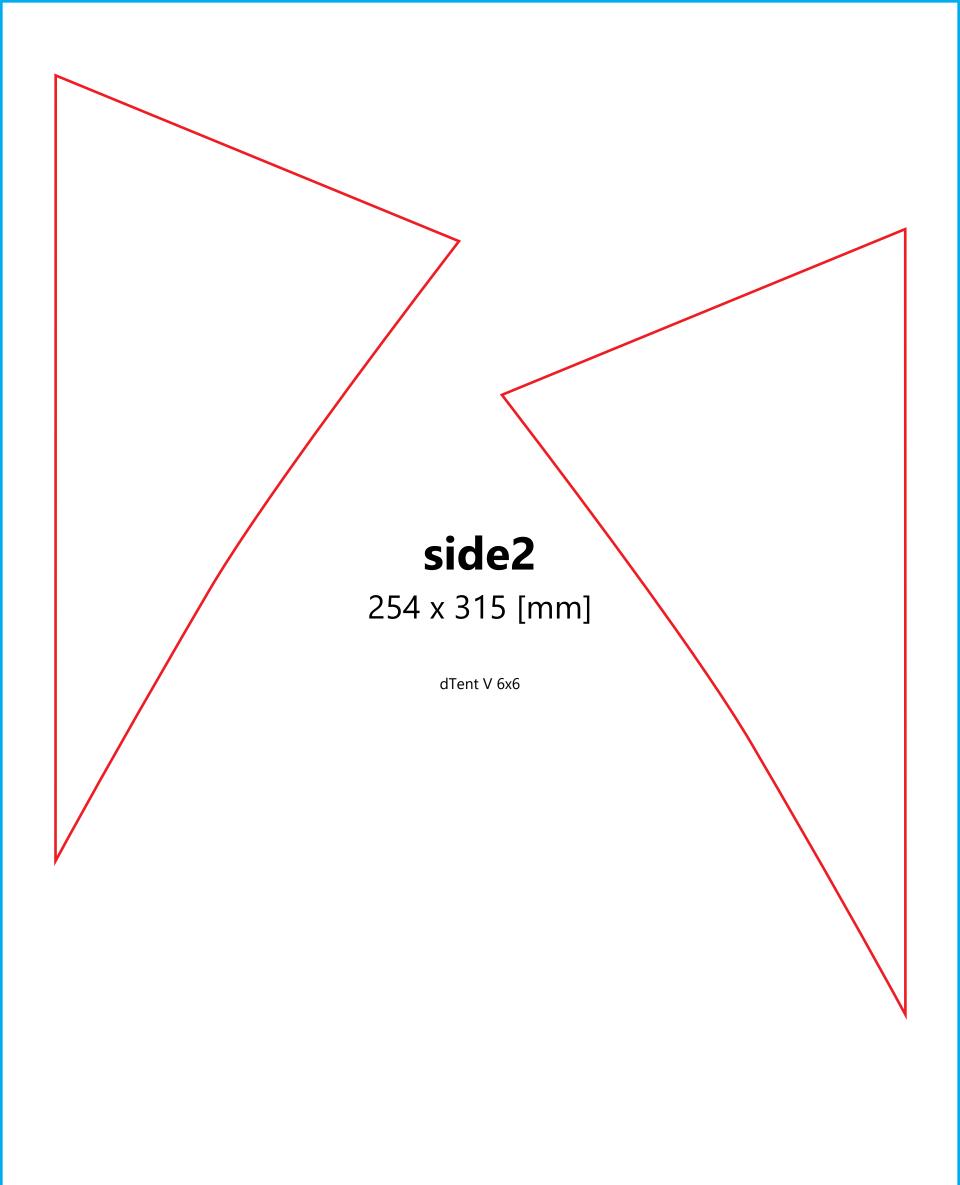

#### adTENT V 6x6 M

(DPI) Resolution: 120 ppi - 1:1 scale

( ) File format: PDF

Color: CMYK - Coated FOGRA39

) - flattened file (no layers)

- no print marks

- no overprint attribute

- no bleeds

- do not change the size of the template

- convert fonts to curves

- suggested black color parameters for backlighting: C40 M40 Y20 K100



Download and work on the graphic design template on the next page of this PDF. If there is more than one, prepare the projects in separate files.

Q Guideline:

Print area

Protection area

(place here elements that you not want to be cut, such as logos or text). Remember to remove all lines from the project.





## sidewall1 254 x 450 [mm] adTent V 6x6



# Sidewall 254 x 450 [mm] adTent V 6x6



### **Sidewall 3** 254 x 450 [mm] adTent V 6x6

#### Side 3 254 x 315 [mm] adTent V 6x6