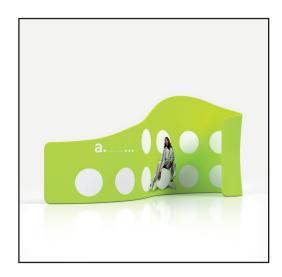

## outside 701 x 255 [mm] adWall Vario Wave

## inside 686 x 255 [mm] adWall Vario Wave