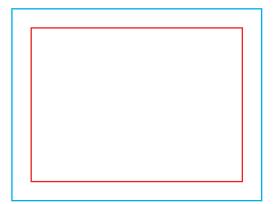

#### Print area

Protection area

(place here elements that you not want to be cut, such as logos or text). Remember to remove all lines from the project.

[mm]

adWall Vario In Double-Sided