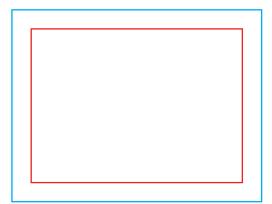

#### adUP VARIO TRAPFLOAT

- (DPI) Resolution: 120 ppi 1 :1 scale
  - File format: PDF
  - Color: CMYK Coated FOGRA39
- 🐵 flattened file (no layers)
  - no print marks
  - no overprint attribute
  - no bleeds
  - do not change the size of the template
  - convert fonts to curves
  - suggested black color parameters for backlighting: C40 M40 Y20 K100
- Remove the red and blue lines before saving the files. Leaving the line on will result in it being printed as a design element! In order to properly display the advertisement, all important elements should be inside the protective area marked with red line. Background and graphics must fill the entire printable area marked with blue line. If there is no fill between the red and blue lines, a white frame will appear on the printout.
  - Download and work on the graphic design template on the next page of this PDF. If there is more than one, prepare the projects in separate files.

#### Print area

Protection area

(place here elements that you not want to be cut, such as logos or text). Remember to remove all lines from the project.