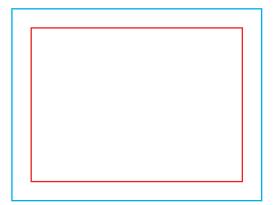

## Print area

Protection area

(place here elements that you not want to be cut, such as logos or text). Remember to remove all lines from the project.

a.

## adTRIBUNE AIR

(DPI) Resolution: 120 ppi - 1 :1 scale

File format: PDF

- Color: CMYK Coated FOGRA39
- 🐵 flattened file (no layers)
  - no print marks
  - no overprint attribute
  - no bleeds
  - do not change the size of the template
  - convert fonts to curves
  - suggested black color parameters for backlighting: C40 M40 Y20 K100
- Remove the red and blue lines before saving the files. Leaving the line on will result in it being printed as a design element! In order to properly display the advertisement, all important elements should be inside the protective area marked with red line. Background and graphics must fill the entire printable area marked with blue line. If there is no fill between the red and blue lines, a white frame will appear on the printout.
  - Download and work on the graphic design template on the next page of this PDF. If there is more than one, prepare the projects in separate files.