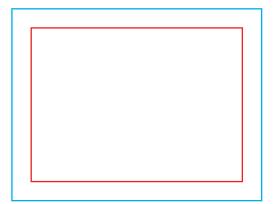

## Print area

Protection area

(place here elements that you not want to be cut, such as logos or text). Remember to remove all lines from the project.

adTent Vario 4x4 - single sided wall