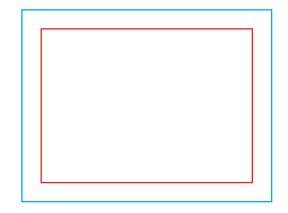

Q Guideline:

Print area

Protection area

(place here elements that you not want to be cut, such as logos or text). Remember to remove all lines from the project.

1**eg**2 2545 x 3200 [mm]

1eg5 2545 x 3200 [mm]