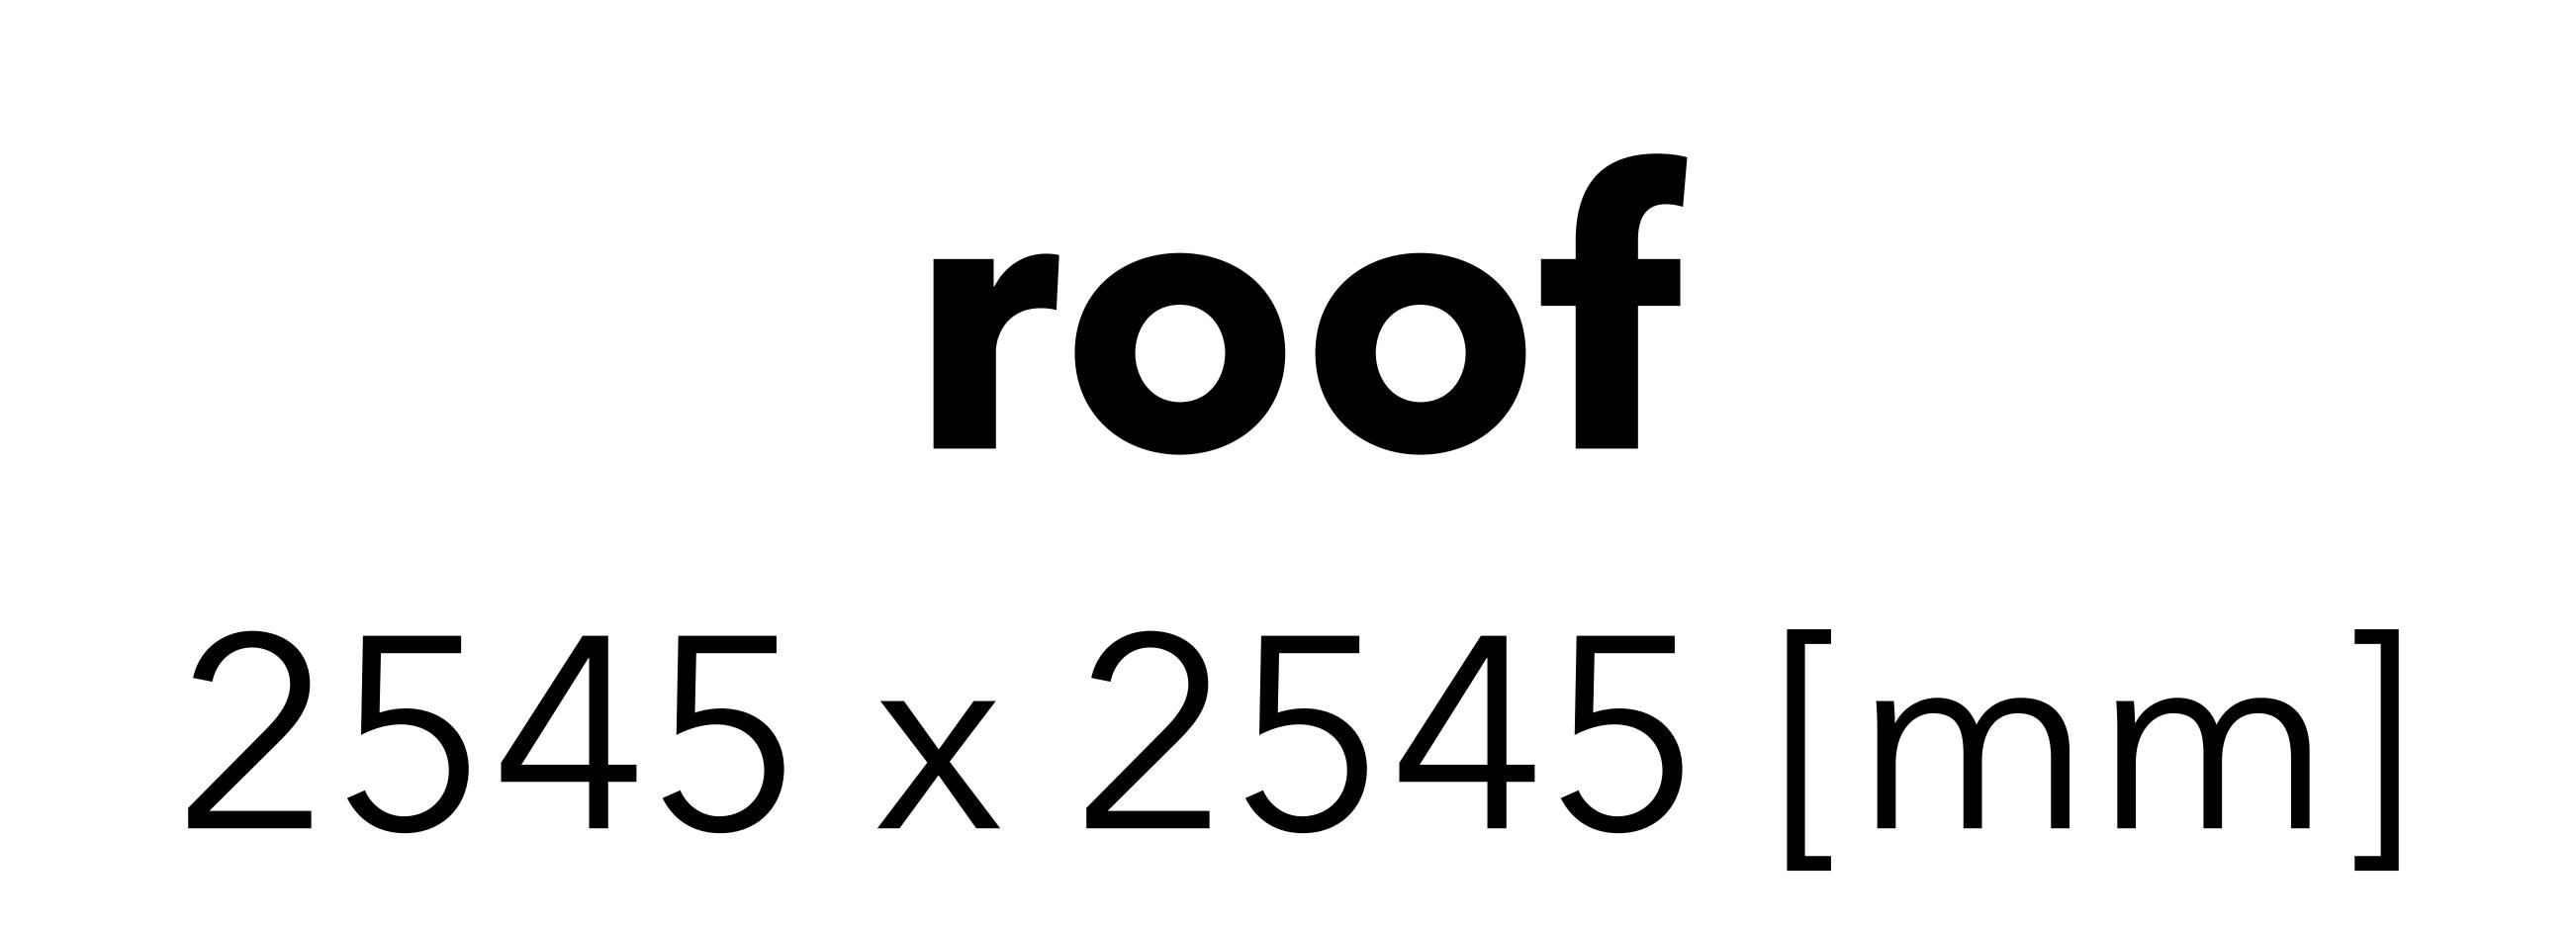

Q Guideline:

Print area

Protection area

(place here elements that you not want to be cut, such as logos or text). Remember to remove all lines from the project.

1**eg**2 2545 x 3200 [mm]

1eg5 2545 x 3200 [mm]

2545 x 3200 [mm]