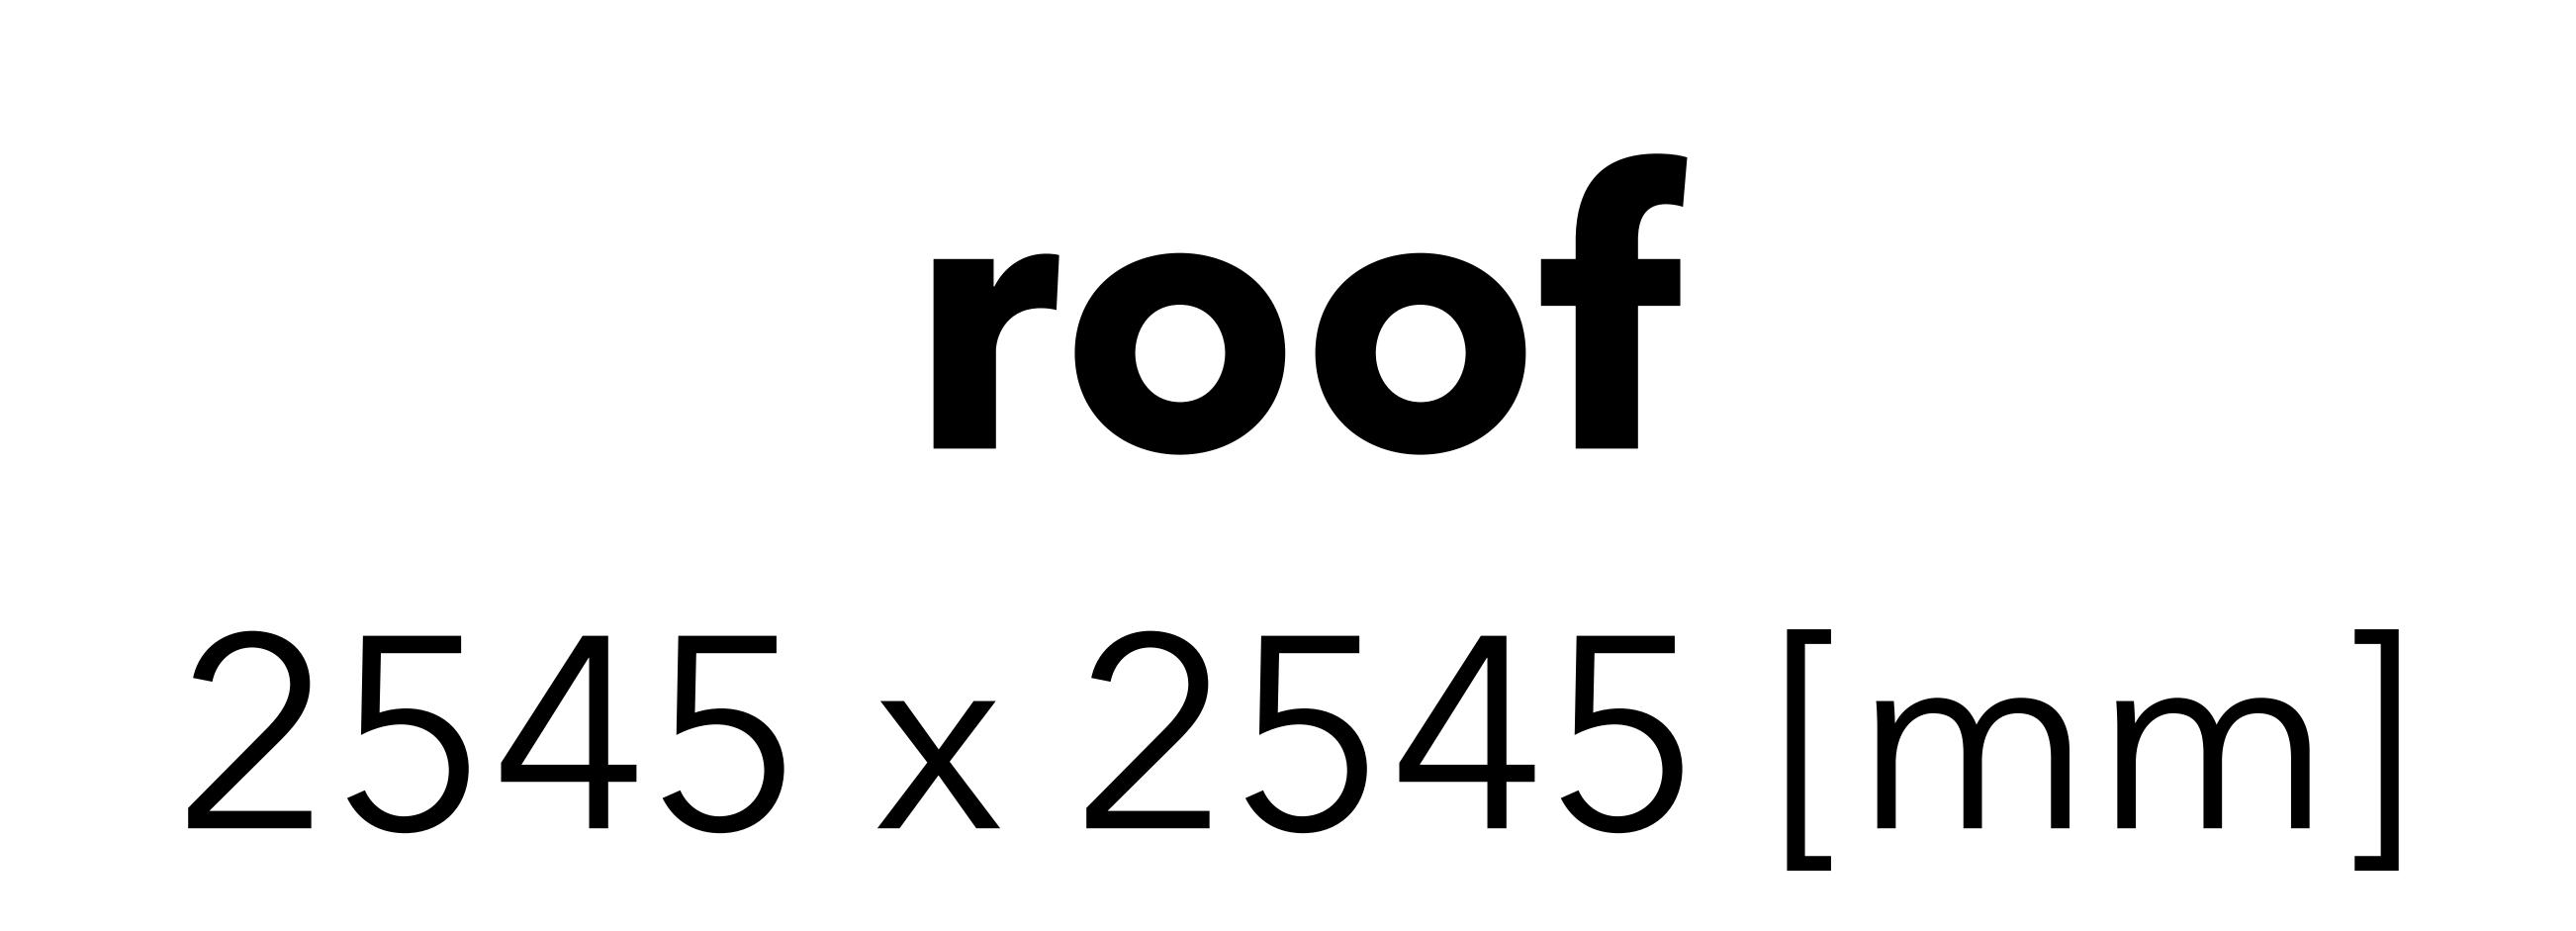

## adTENT VARIO 4x4 ROOF + 3 DOOR

(DPI) Resolution: 120 ppi - 1:1 scale

File format: PDF

Color: CMYK - Coated FOGRA39

- flattened file (no layers)

- no print marks

- no overprint attribute

- no bleeds

- do not change the size of the template

- convert fonts to curves

- suggested black color parameters for backlighting: C40 M40 Y20 K100



Download and work on the graphic design template on the next page of this PDF. If there is more than one, prepare the projects in separate files.

Q Guideline:

Print area

Protection area

(place here elements that you not want to be cut, such as logos or text). Remember to remove all lines from the project.











1**eg**2 2545 x 3200 [mm]



1eg5 2545 x 3200 [mm]



2545 x 3200 [mm]

## 

3950 x 2545 [mm]

adTent Vario 4x4 - single sided wall

3950 x 2545 [mm]

adTent Vario 4x4 - single sided wall

3950 x 2545 [mm]

adTent Vario 4x4 - single sided wall