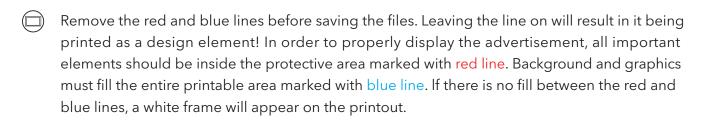

Q Guideline:

Print area

Protection area

(place here elements that you not want to be cut, such as logos or text). Remember to remove all lines from the project.

1**eg**2 2545 x 3200 [mm]

1eg5 2545 x 3200 [mm]