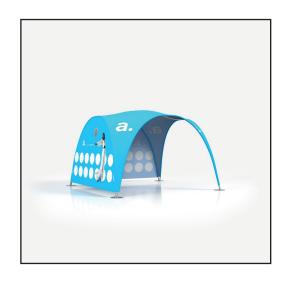

## adTENT VARIO 4x4 ROOF + 2 DOOR

(DPI) Resolution: 120 ppi - 1:1 scale

( File format: PDF

Color: CMYK - Coated FOGRA39

- flattened file (no layers)

- no print marks

- no overprint attribute
- no bleeds
- do not change the size of the template
- convert fonts to curves
- suggested black color parameters for backlighting: C40 M40 Y20 K100



Download and work on the graphic design template on the next page of this PDF. If there is more than one, prepare the projects in separate files.

Q Guideline:

Print area

Protection area

(place here elements that you not want to be cut, such as logos or text). Remember to remove all lines from the project.











1**eg**2 2545 x 3200 [mm]



1eg5 2545 x 3200 [mm]



2545 x 3200 [mm]

## 

3950 x 2545 [mm]

adTent Vario 4x4 - single sided wall

3950 x 2545 [mm]

adTent Vario 4x4 - single sided wall