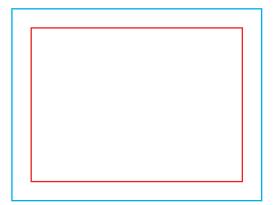

## Print area

Protection area

(place here elements that you not want to be cut, such as logos or text). Remember to remove all lines from the project.