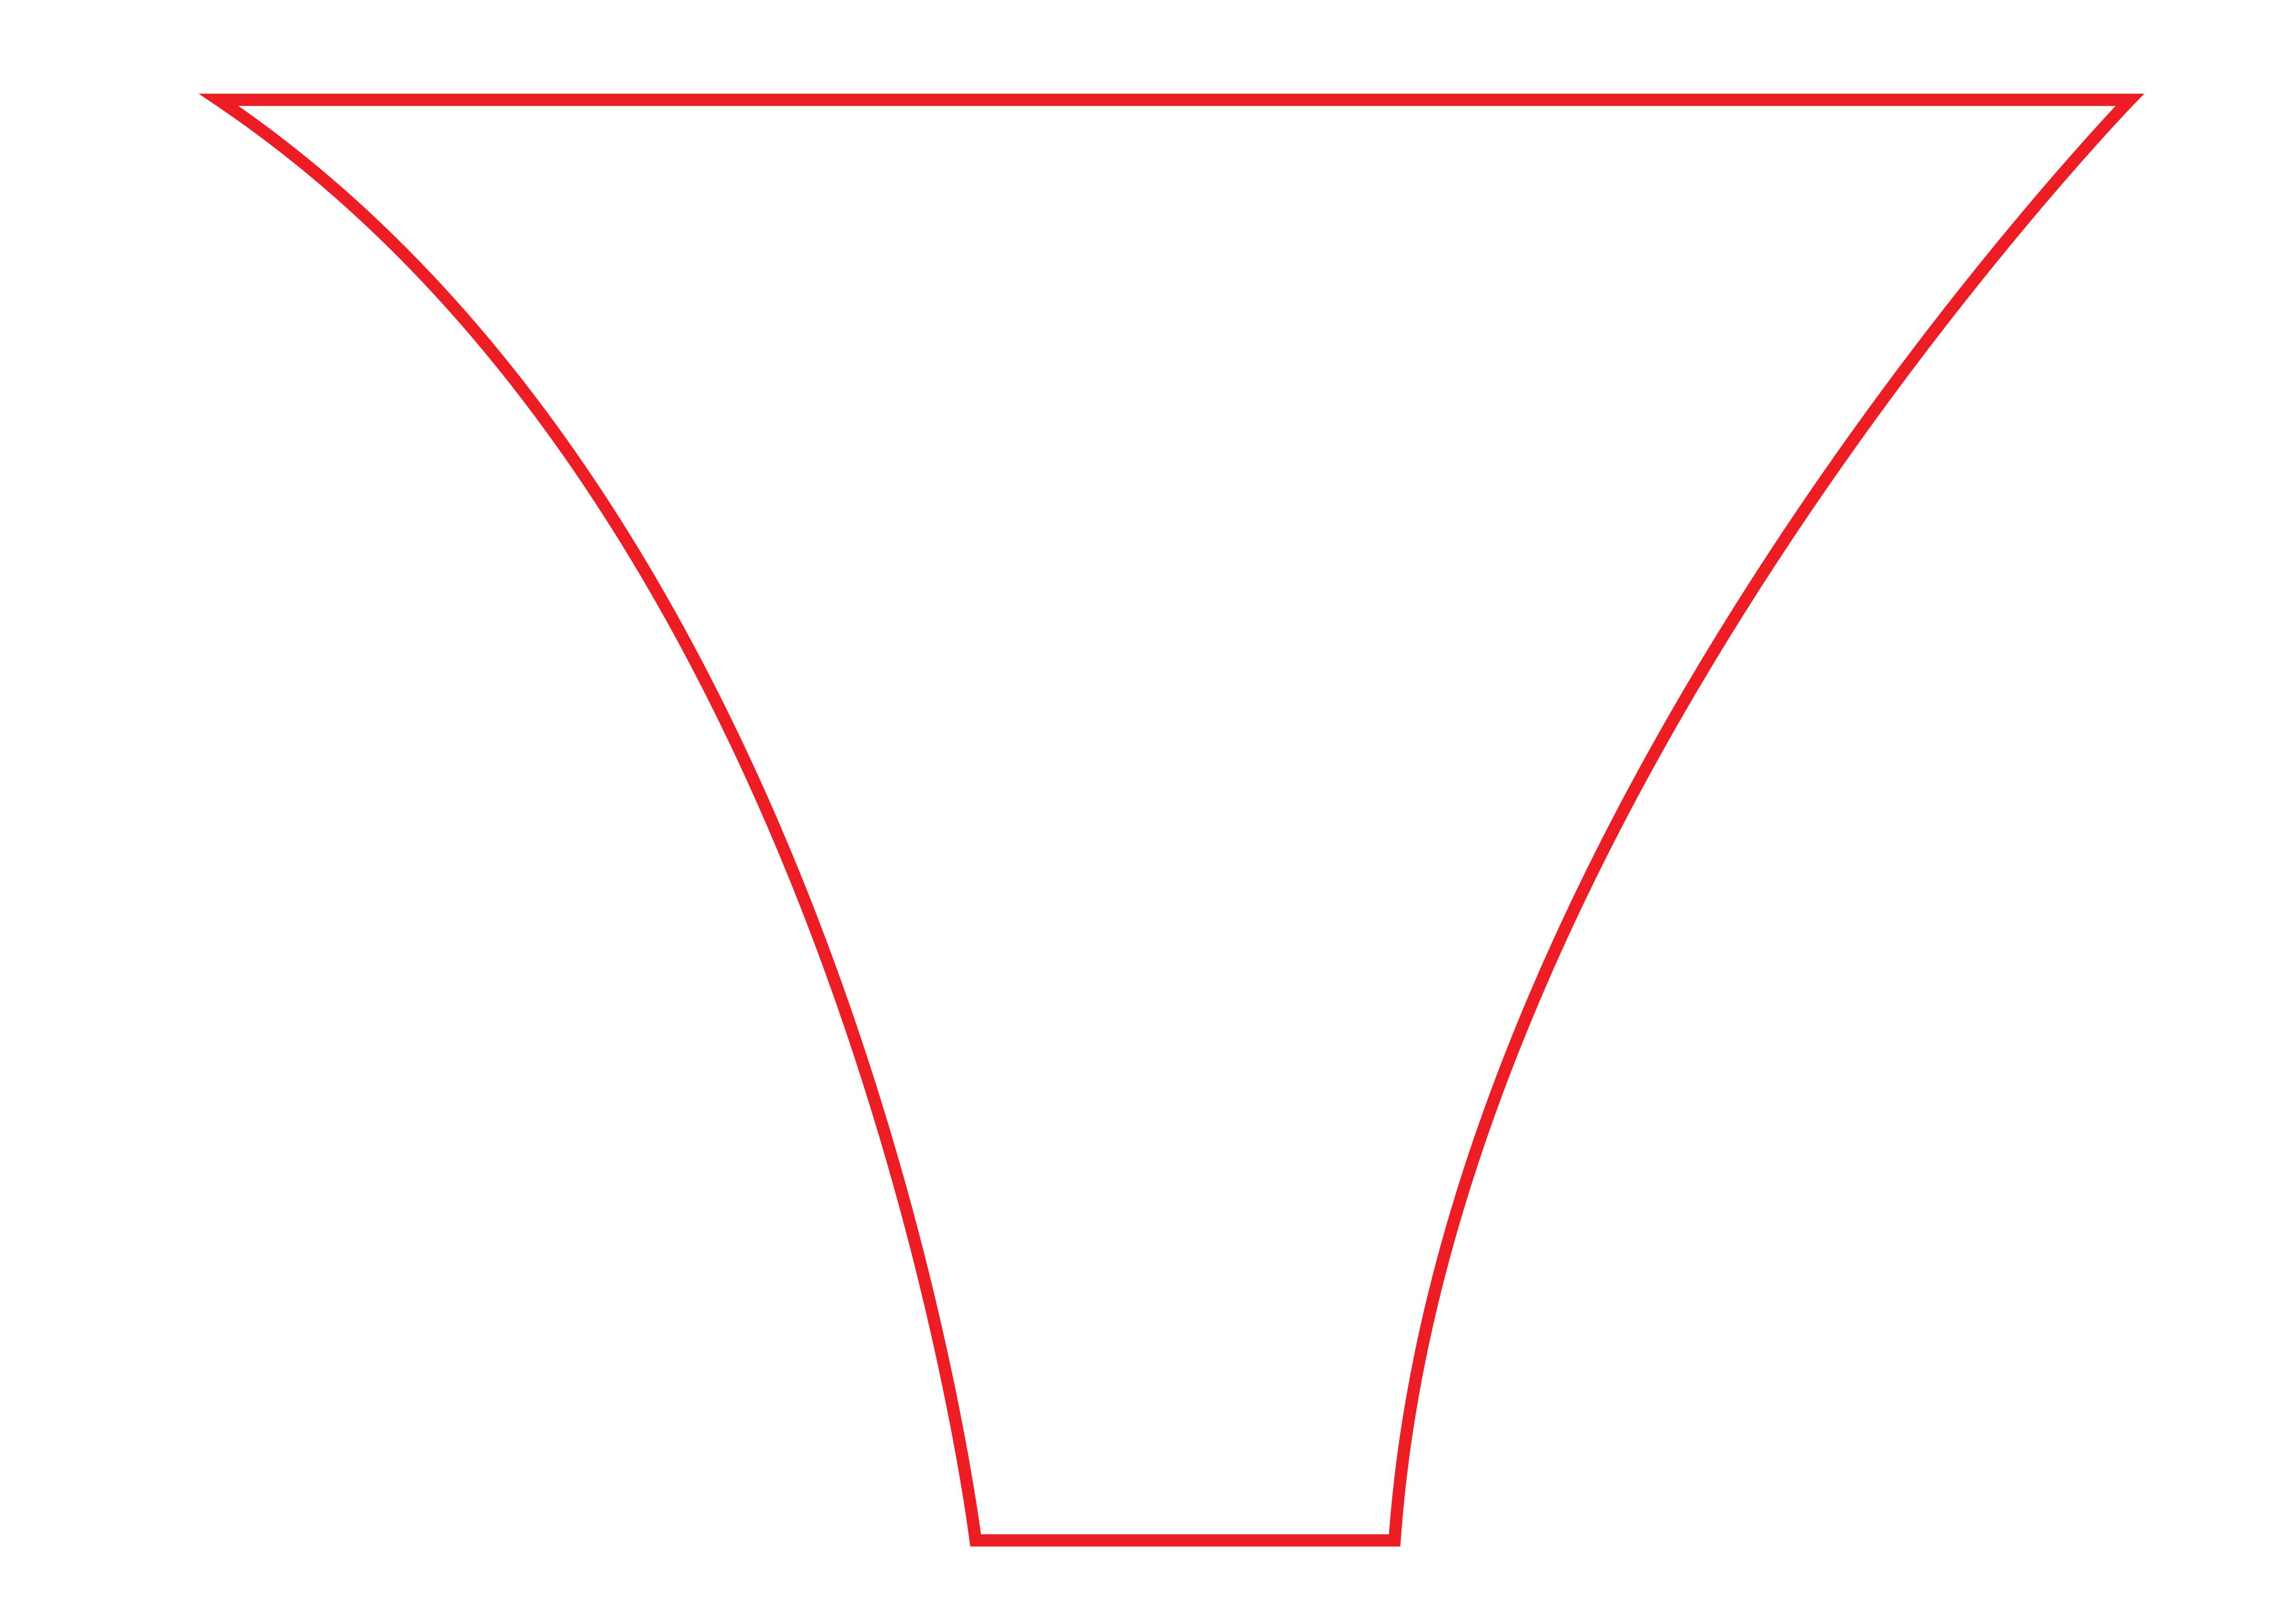

## adTENT VARIO 3x3 ROOF

(DPI) Resolution: 120 ppi - 1 :1 scale

File format: PDF

- Color: CMYK Coated FOGRA39
- 🐵 flattened file (no layers)
  - no print marks
  - no overprint attribute
  - no bleeds
  - do not change the size of the template
  - convert fonts to curves
  - suggested black color parameters for backlighting: C40 M40 Y20 K100
- Remove the red and blue lines before saving the files. Leaving the line on will result in it being printed as a design element! In order to properly display the advertisement, all important elements should be inside the protective area marked with red line. Background and graphics must fill the entire printable area marked with blue line. If there is no fill between the red and blue lines, a white frame will appear on the printout.
  - Download and work on the graphic design template on the next page of this PDF. If there is more than one, prepare the projects in separate files.

## Print area

Protection area

(place here elements that you not want to be cut, such as logos or text). Remember to remove all lines from the project.

## 1850 x 1850 [mm]