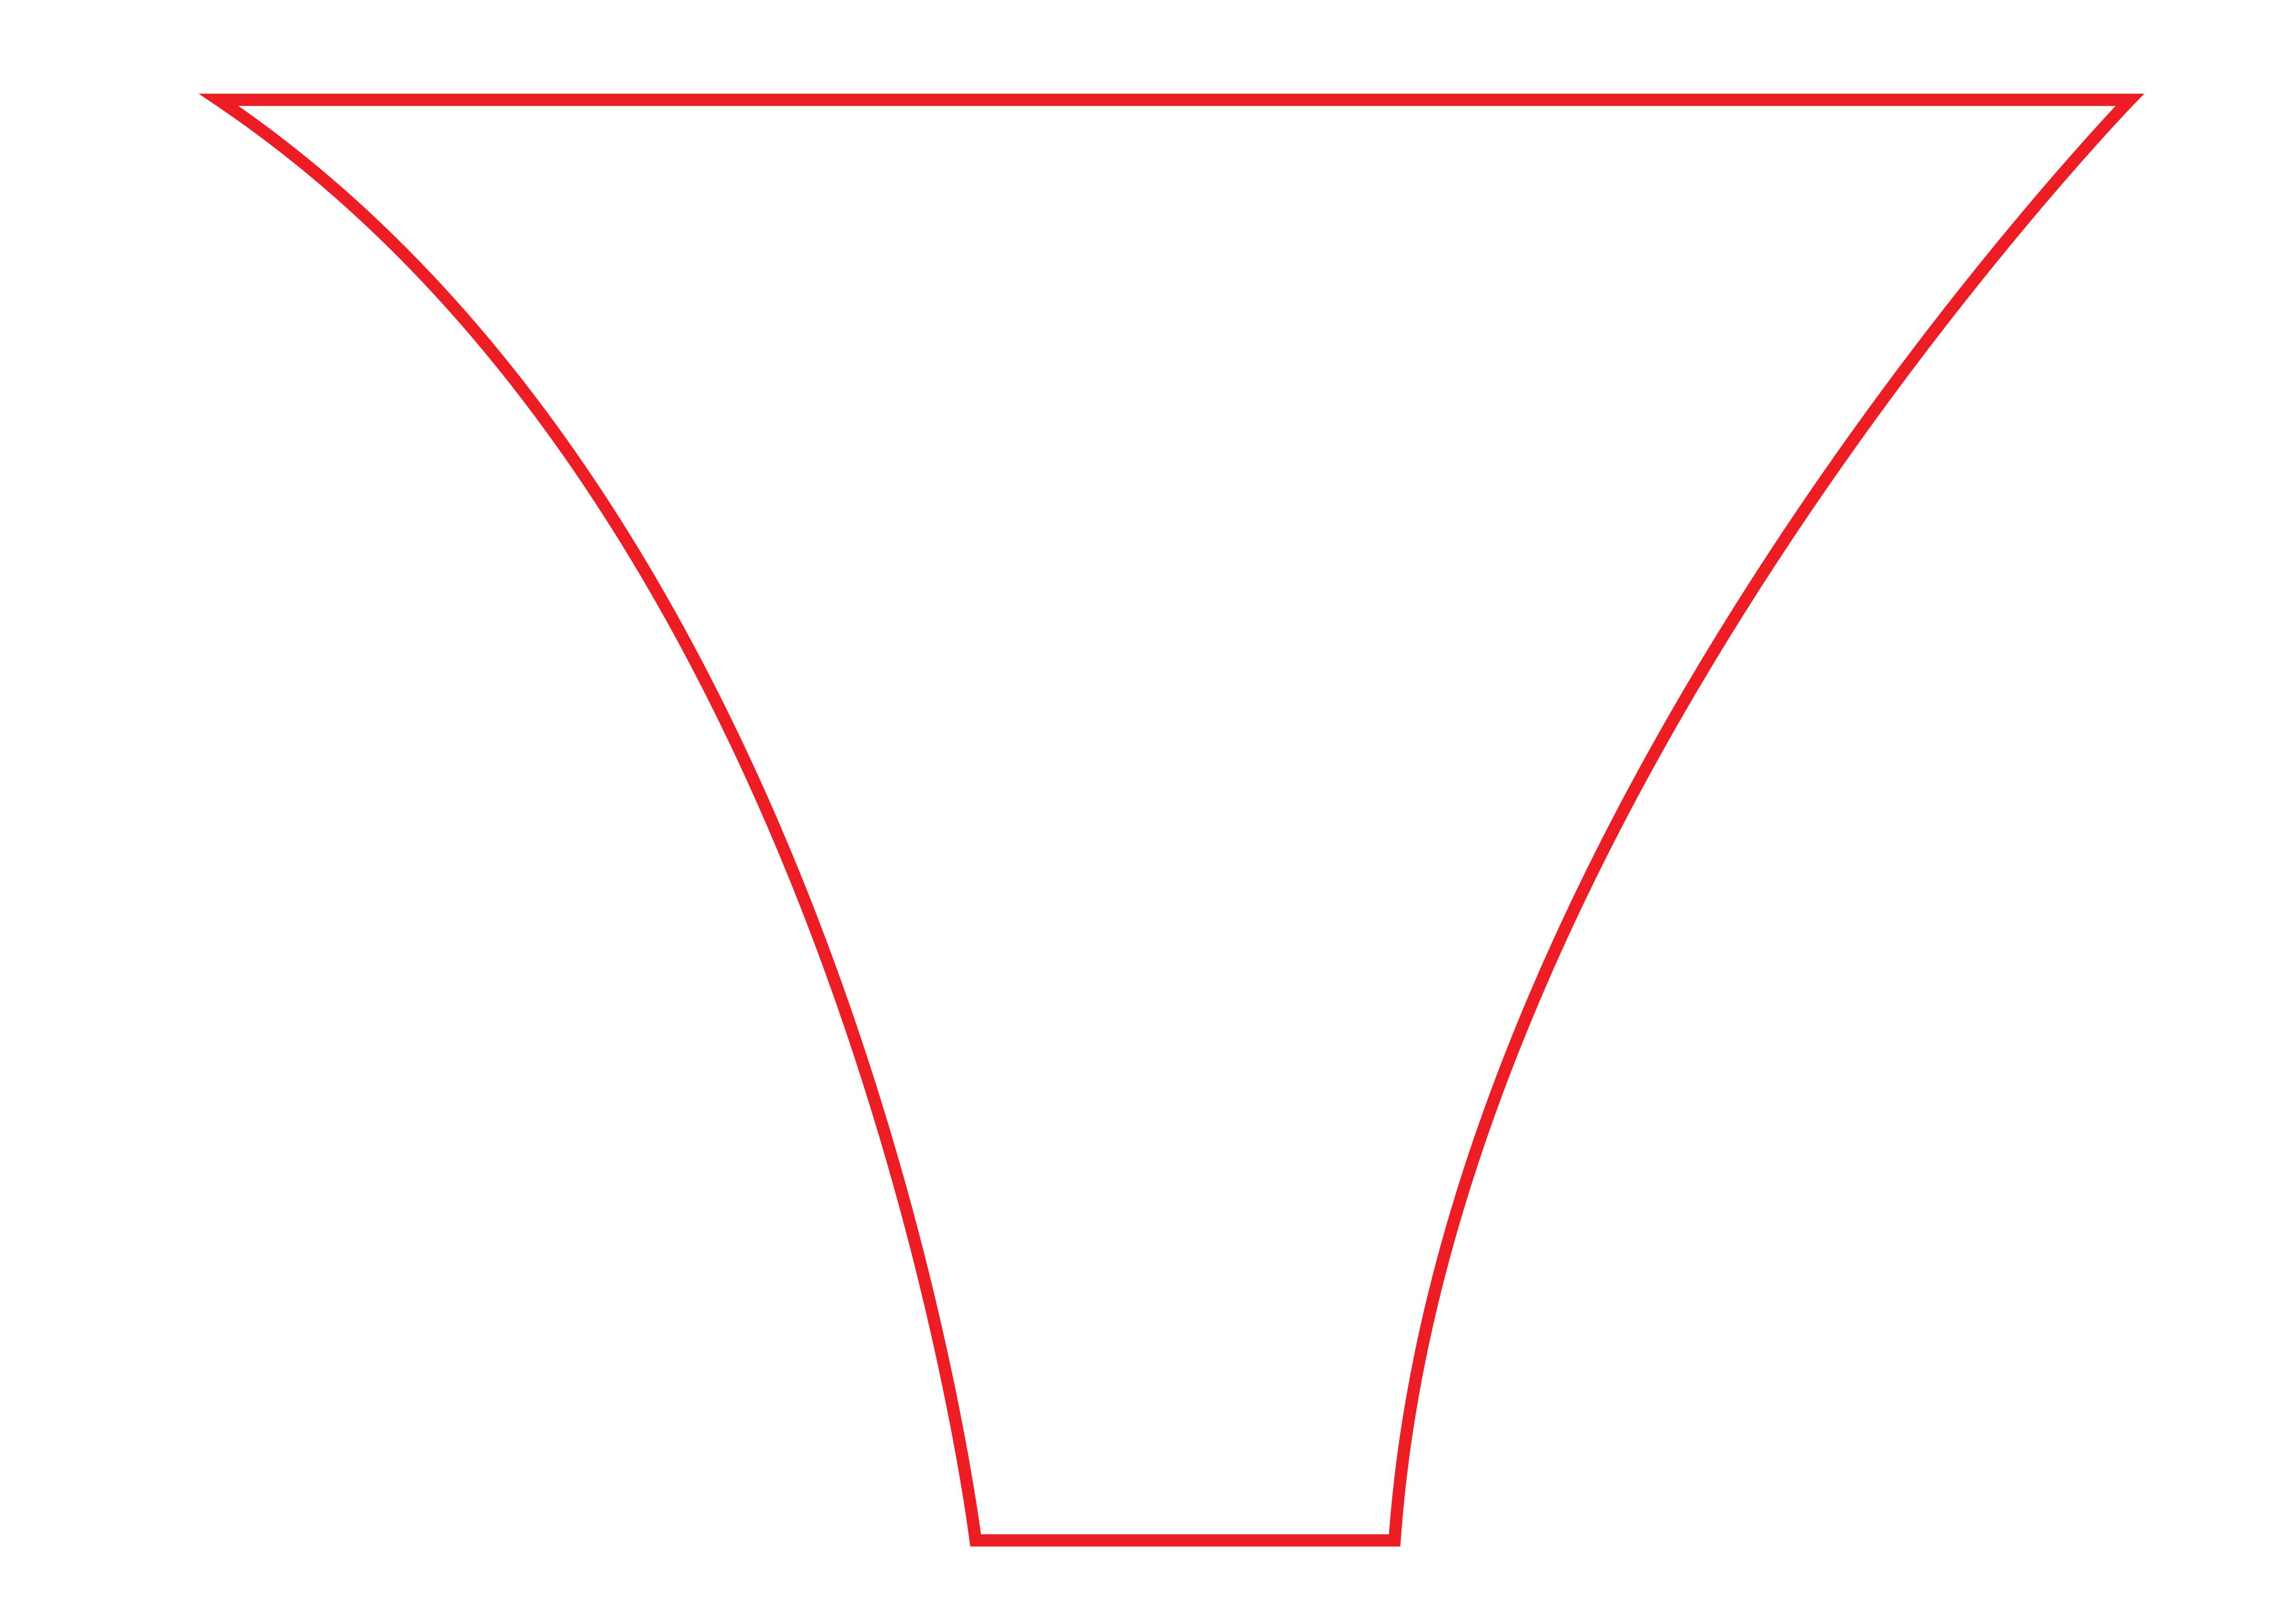

## **Q** Guideline:

## Print area

Protection area

(place here elements that you not want to be cut, such as logos or text). Remember to remove all lines from the project.

## 1850 x 1850 [mm]