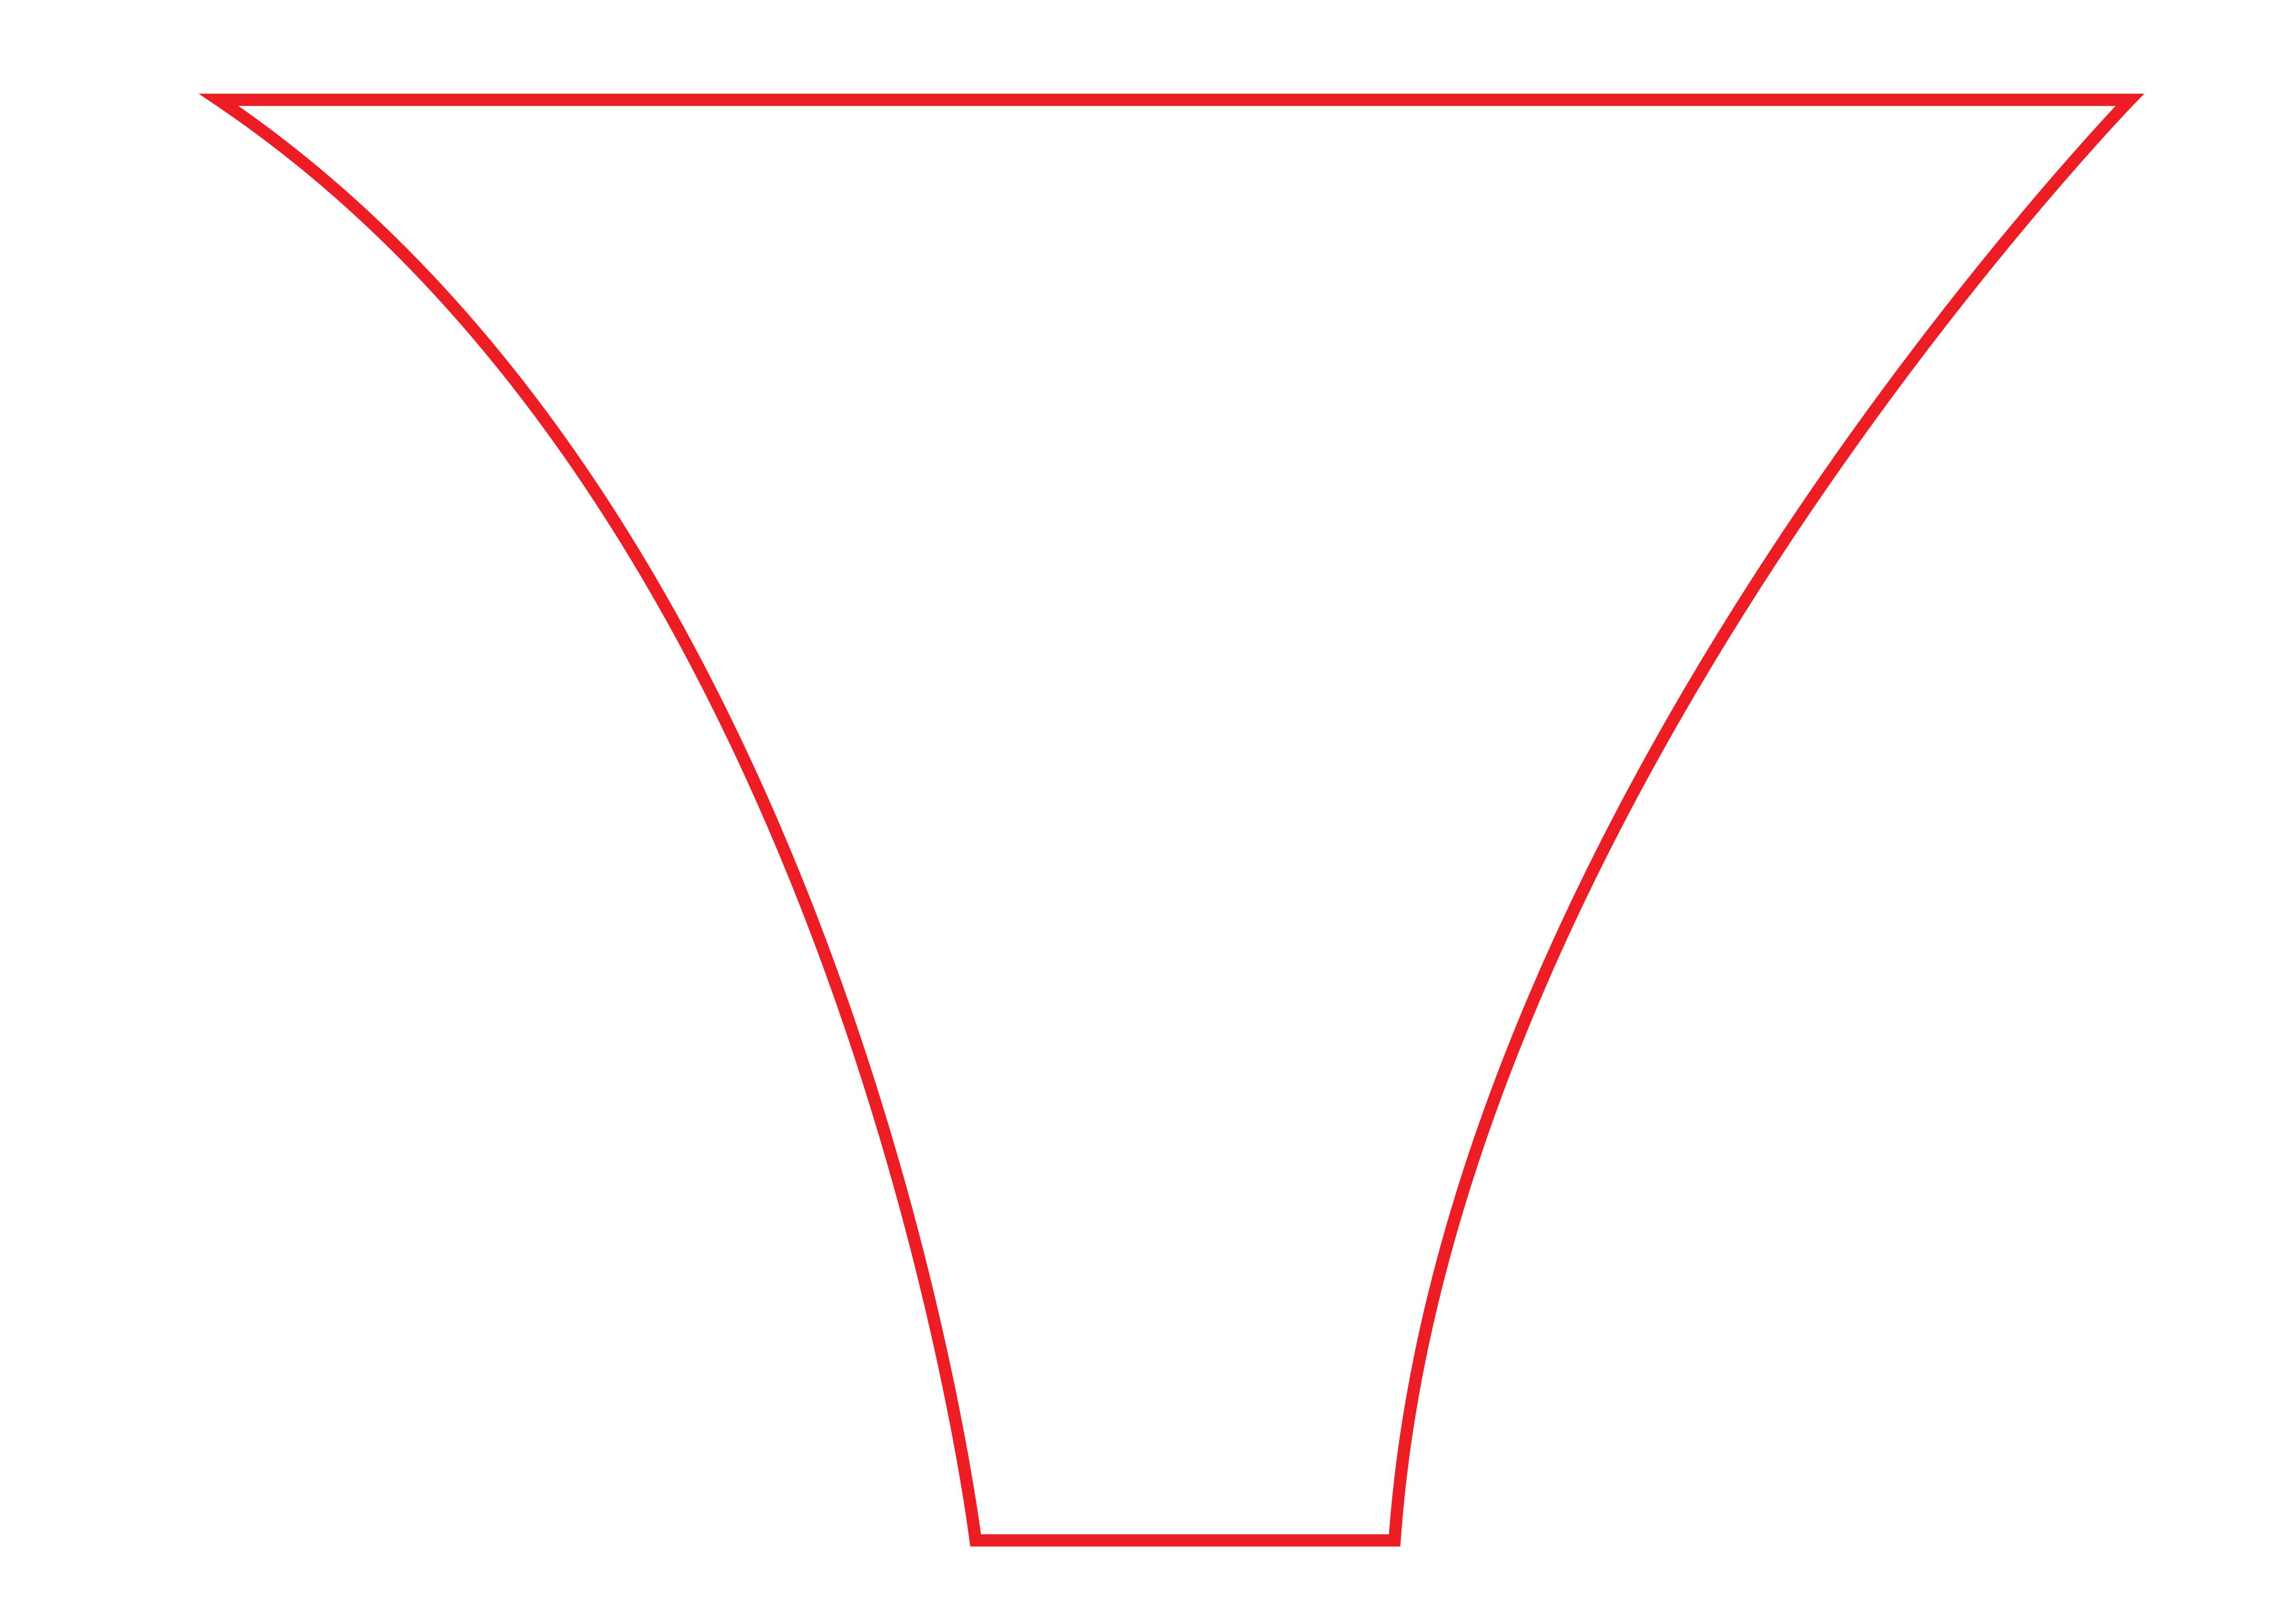

## Print area

Protection area

(place here elements that you not want to be cut, such as logos or text). Remember to remove all lines from the project.

## 1850 x 1850 [mm]