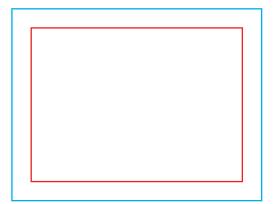

## adTENT VARIO 3x3 ROOF

(DPI) Resolution: 120 ppi - 1 :1 scale

File format: PDF

- Color: CMYK Coated FOGRA39
- 🐵 flattened file (no layers)
  - no print marks
  - no overprint attribute
  - no bleeds
  - do not change the size of the template
  - convert fonts to curves
  - suggested black color parameters for backlighting: C40 M40 Y20 K100
- Remove the red and blue lines before saving the files. Leaving the line on will result in it being printed as a design element! In order to properly display the advertisement, all important elements should be inside the protective area marked with red line. Background and graphics must fill the entire printable area marked with blue line. If there is no fill between the red and blue lines, a white frame will appear on the printout.
  - Download and work on the graphic design template on the next page of this PDF. If there is more than one, prepare the projects in separate files.

## Print area

Protection area

(place here elements that you not want to be cut, such as logos or text). Remember to remove all lines from the project.