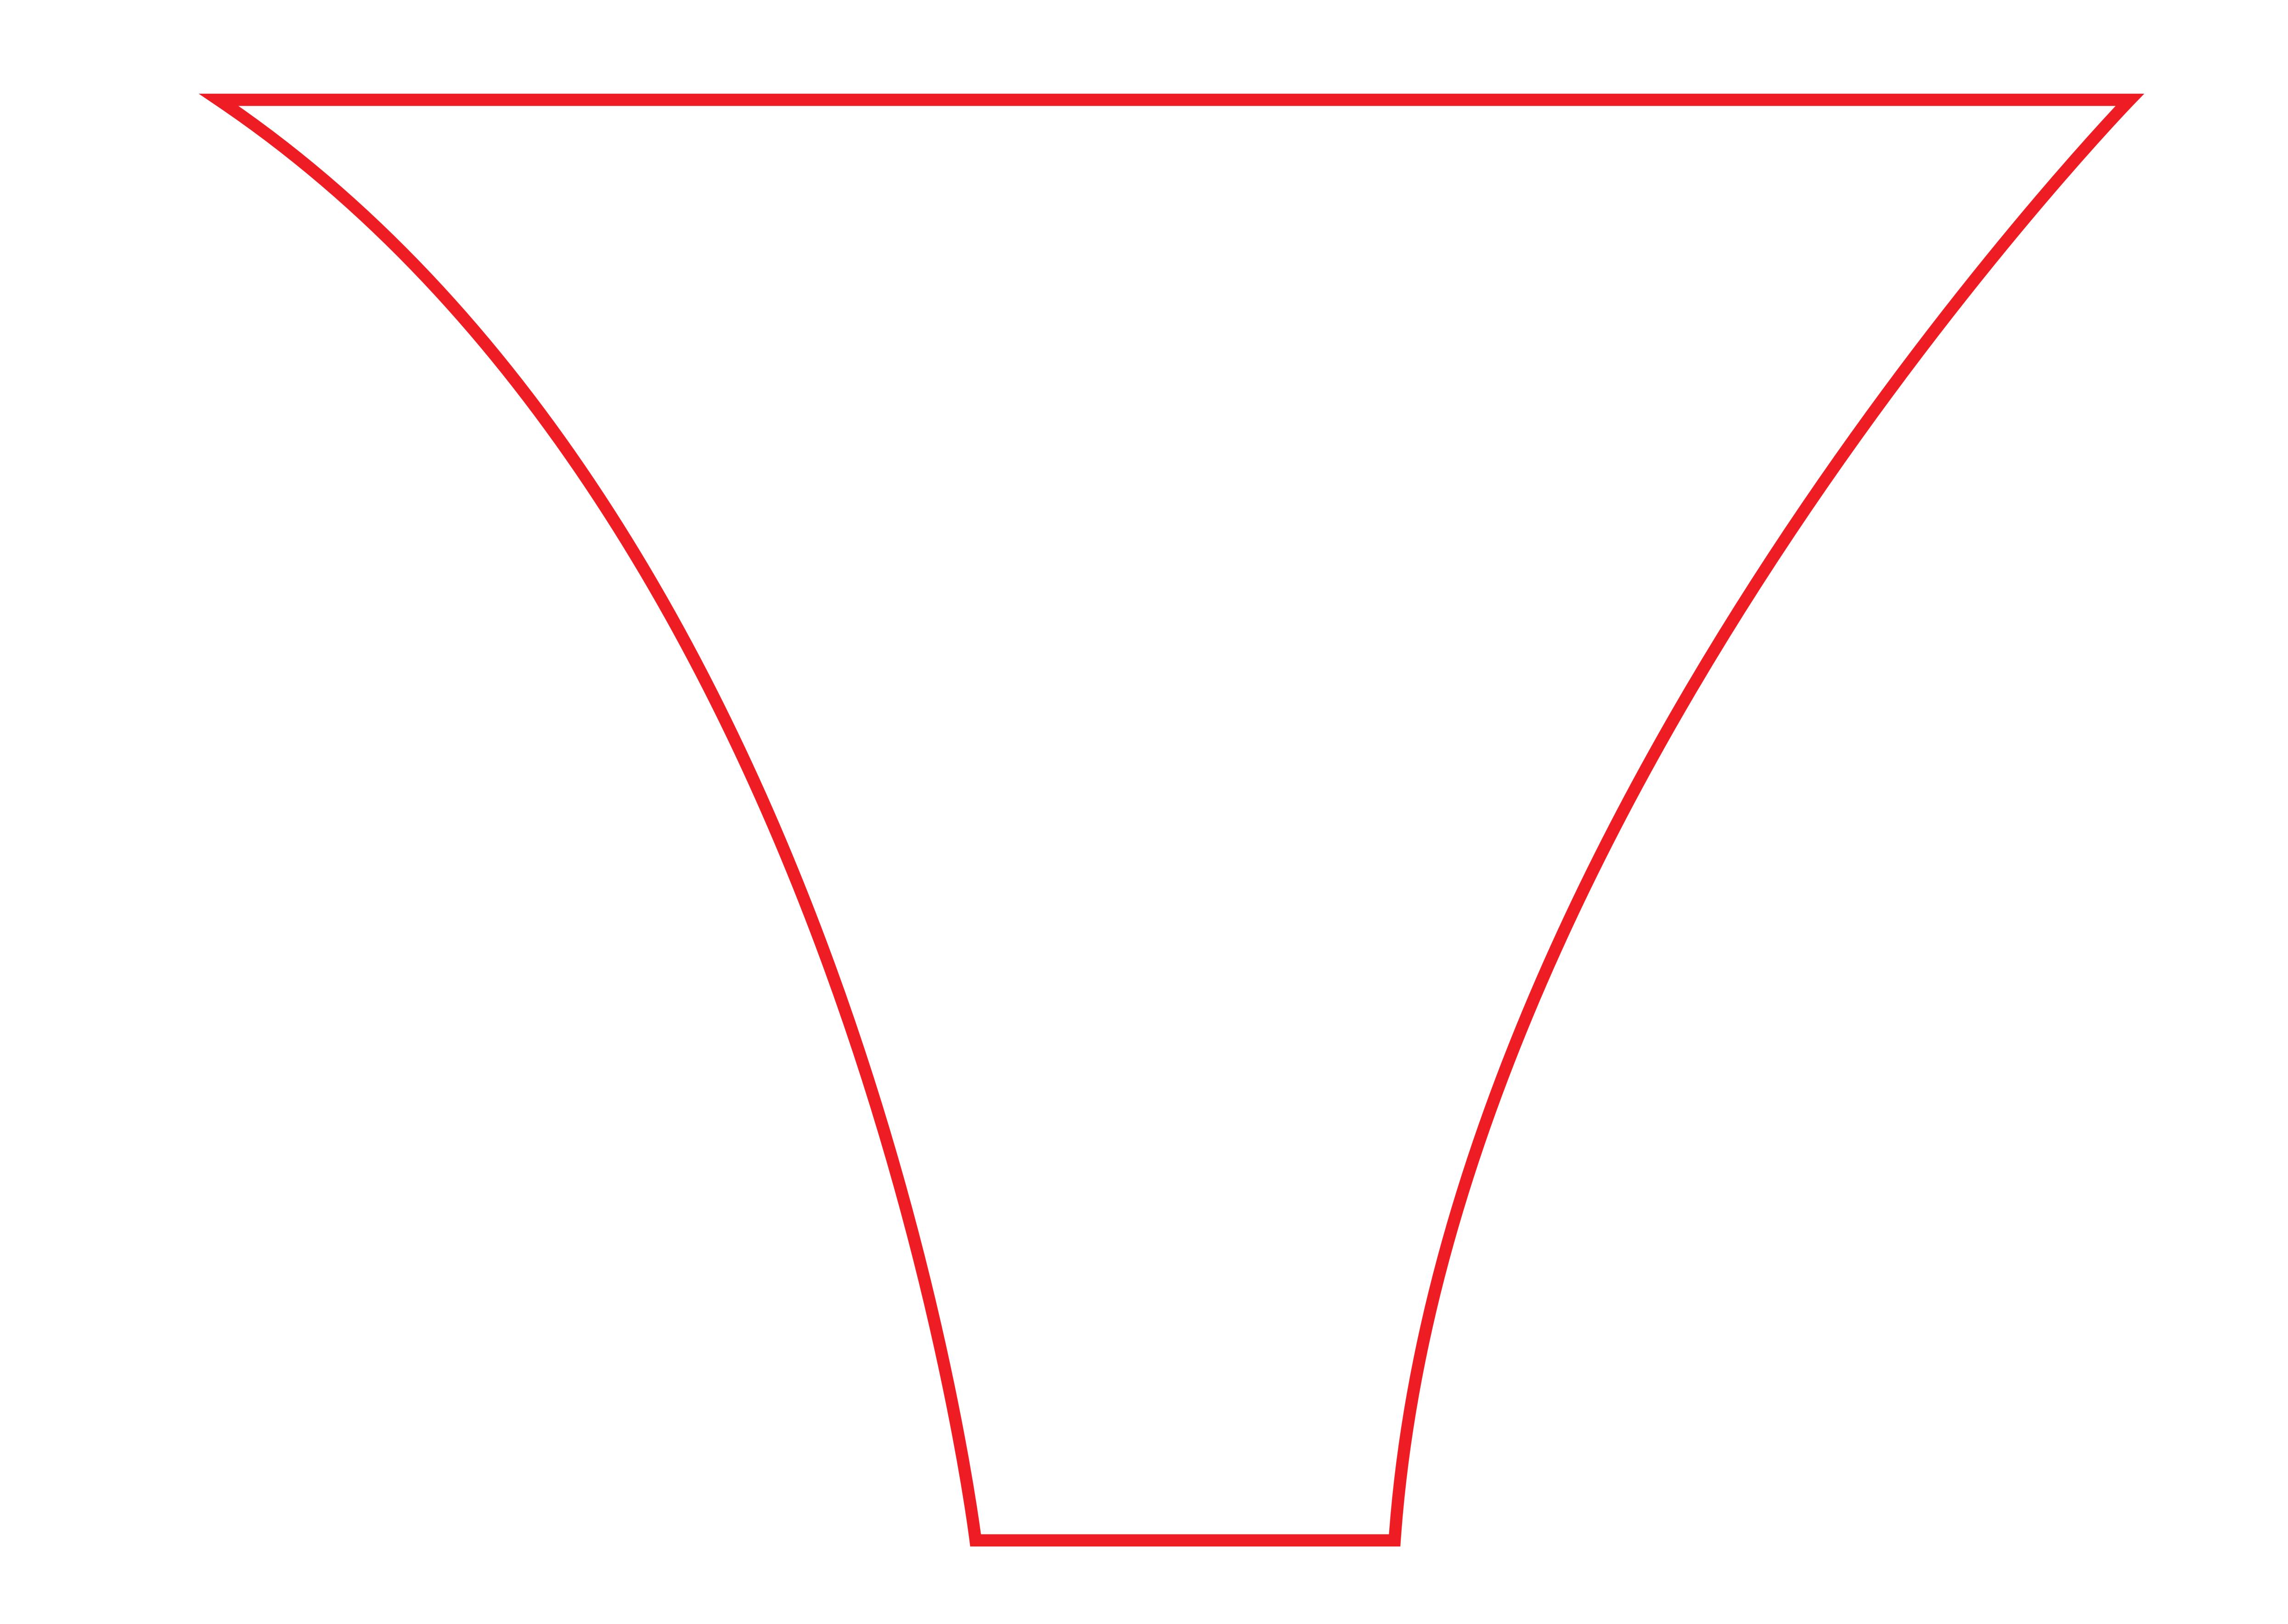

red and blue lines before saving the files. Leaving the line on will result in it being printed as a design element! In order to properly display the advertisement, all important elements should be inside the protective area marked with red line. Background and graphics must fill the entire printable area marked with blue line. If there is no fill between the red and blue lines, a white frame will appear on the printout.
  - Download and work on the graphic design template on the next page of this PDF. If there is more than one, prepare the projects in separate files.

### Guideline:

### Print area

Protection area

(place here elements that you not want to be cut, such as logos or text). Remember to remove all lines from the project.





### 1850 x 1850 [mm]







## 1900 x 2620 [mm]





## 1900 x 2620 [mm]





### 1900 x 2620 [mm]



# legg4

### 1900 x 2620 [mm]