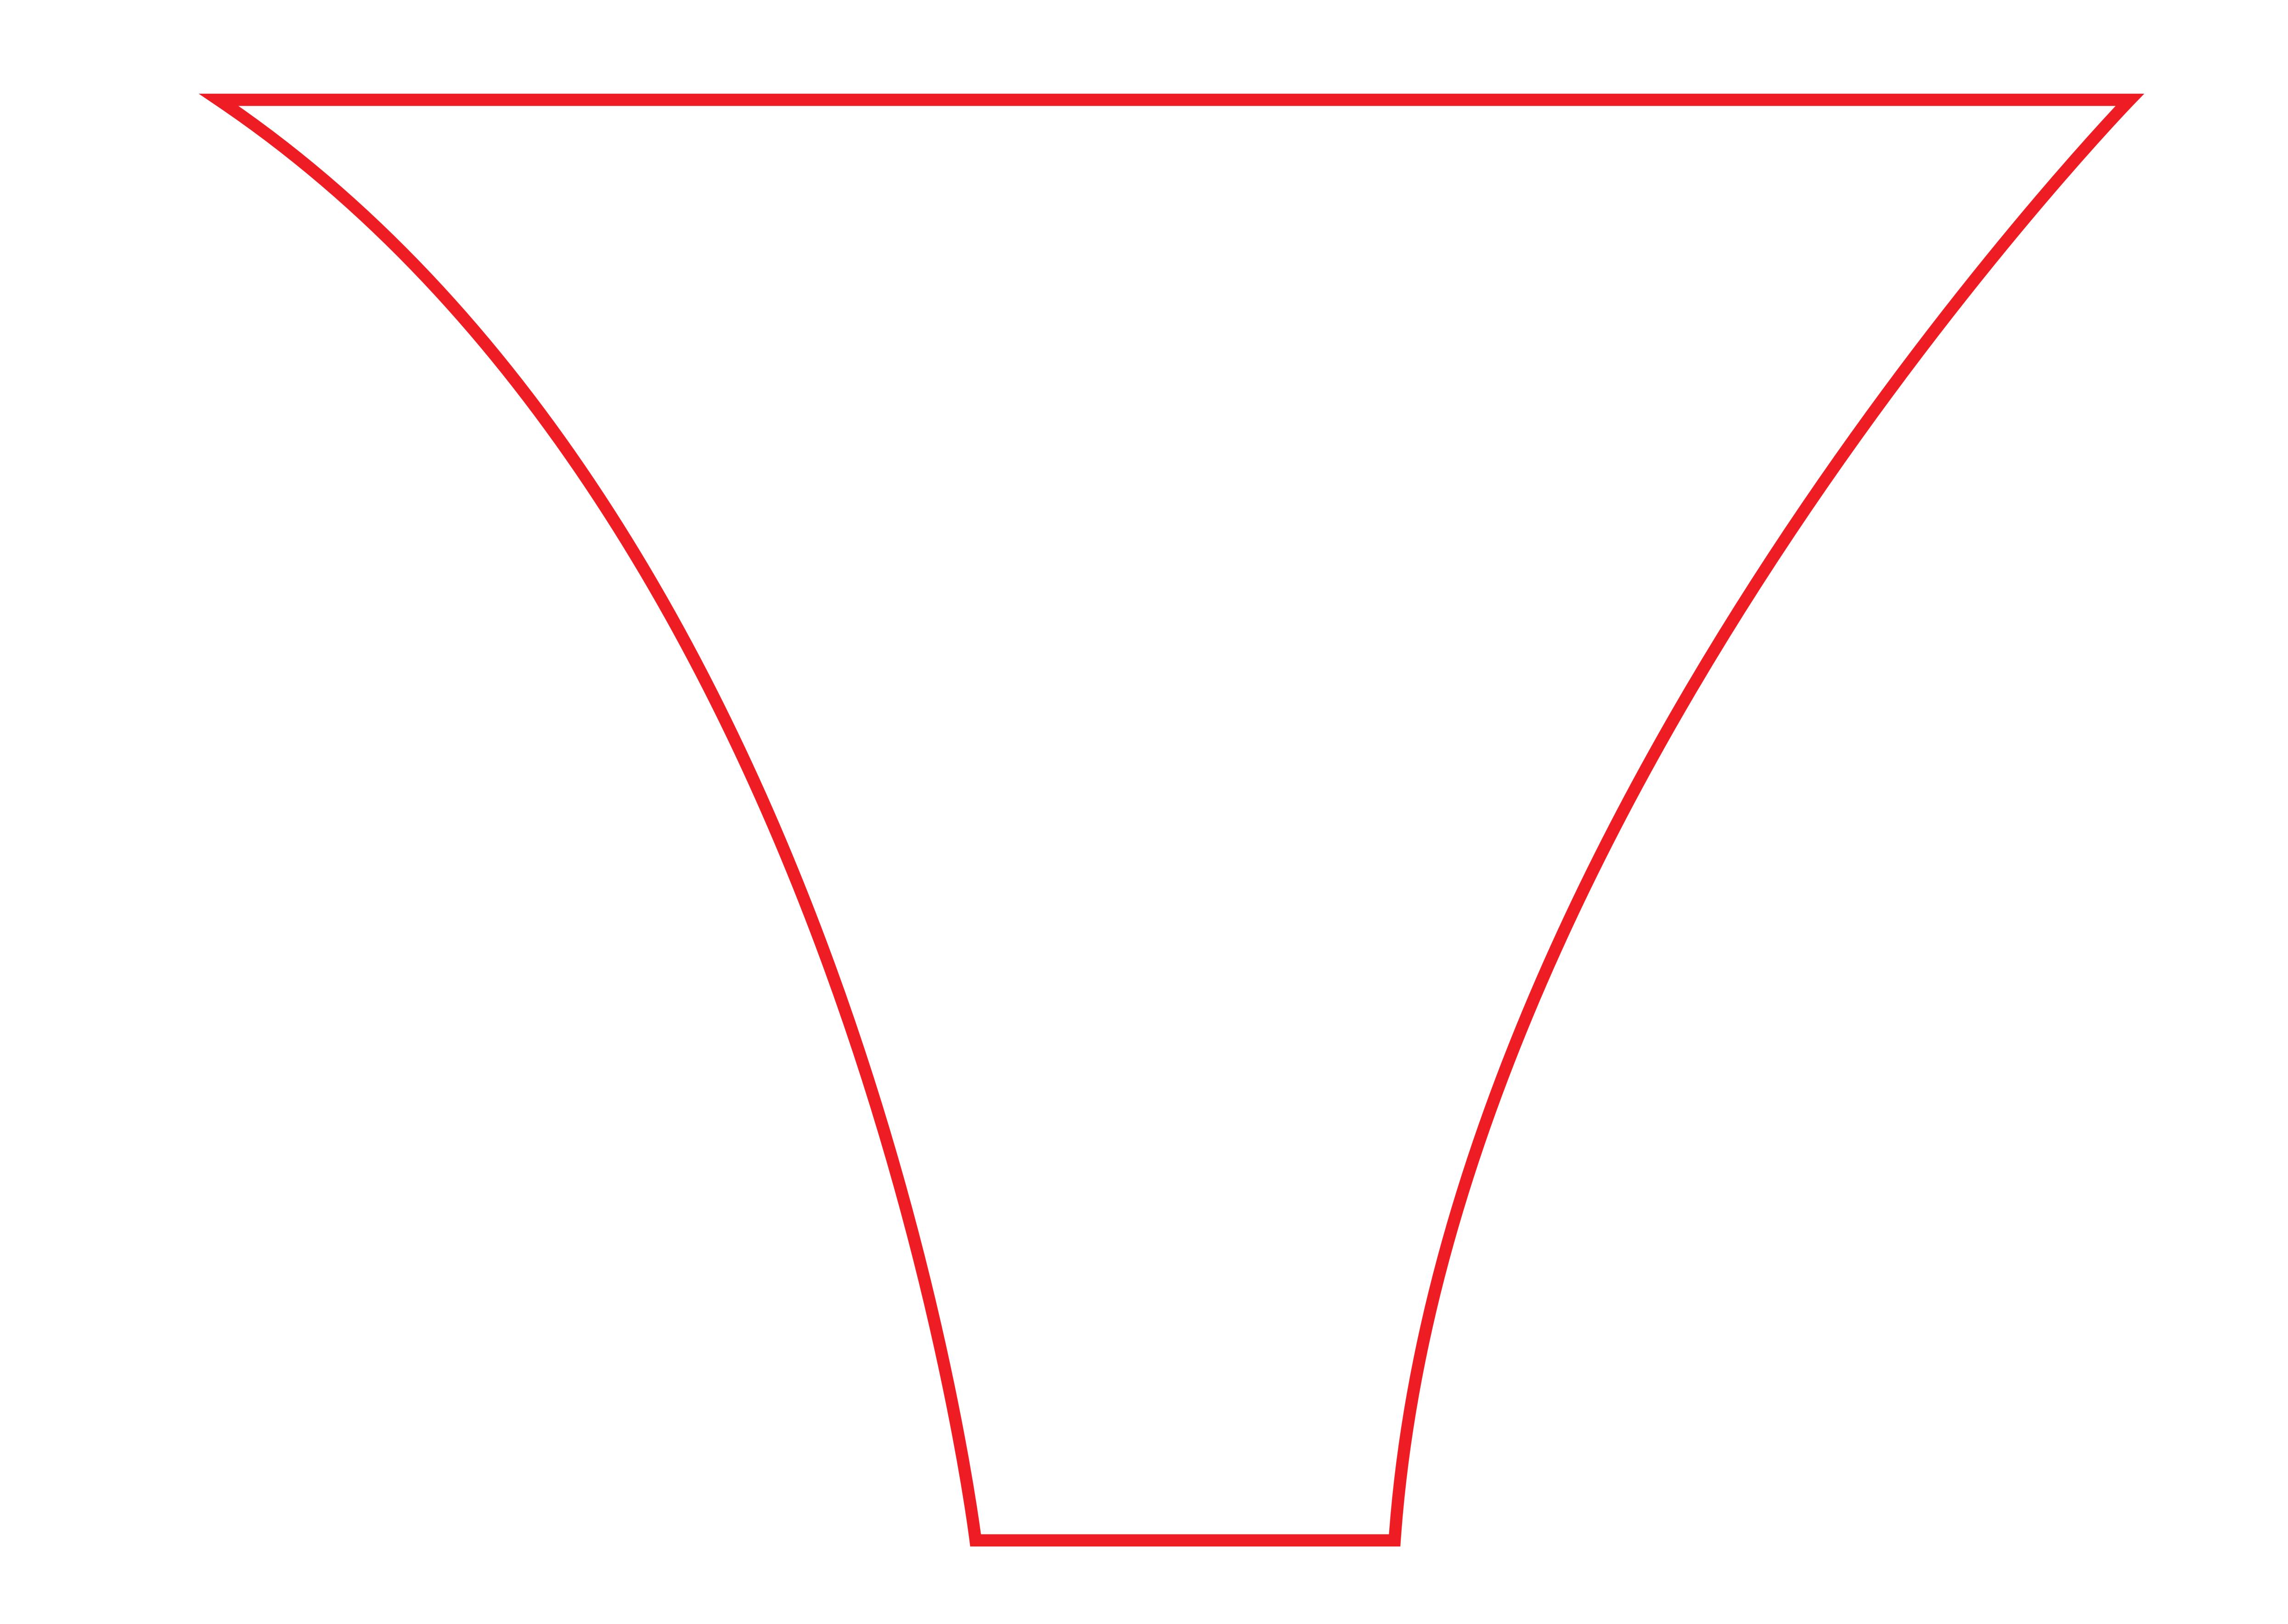

### Print area

Protection area

(place here elements that you not want to be cut, such as logos or text). Remember to remove all lines from the project.

## 1900 x 2620 [mm]