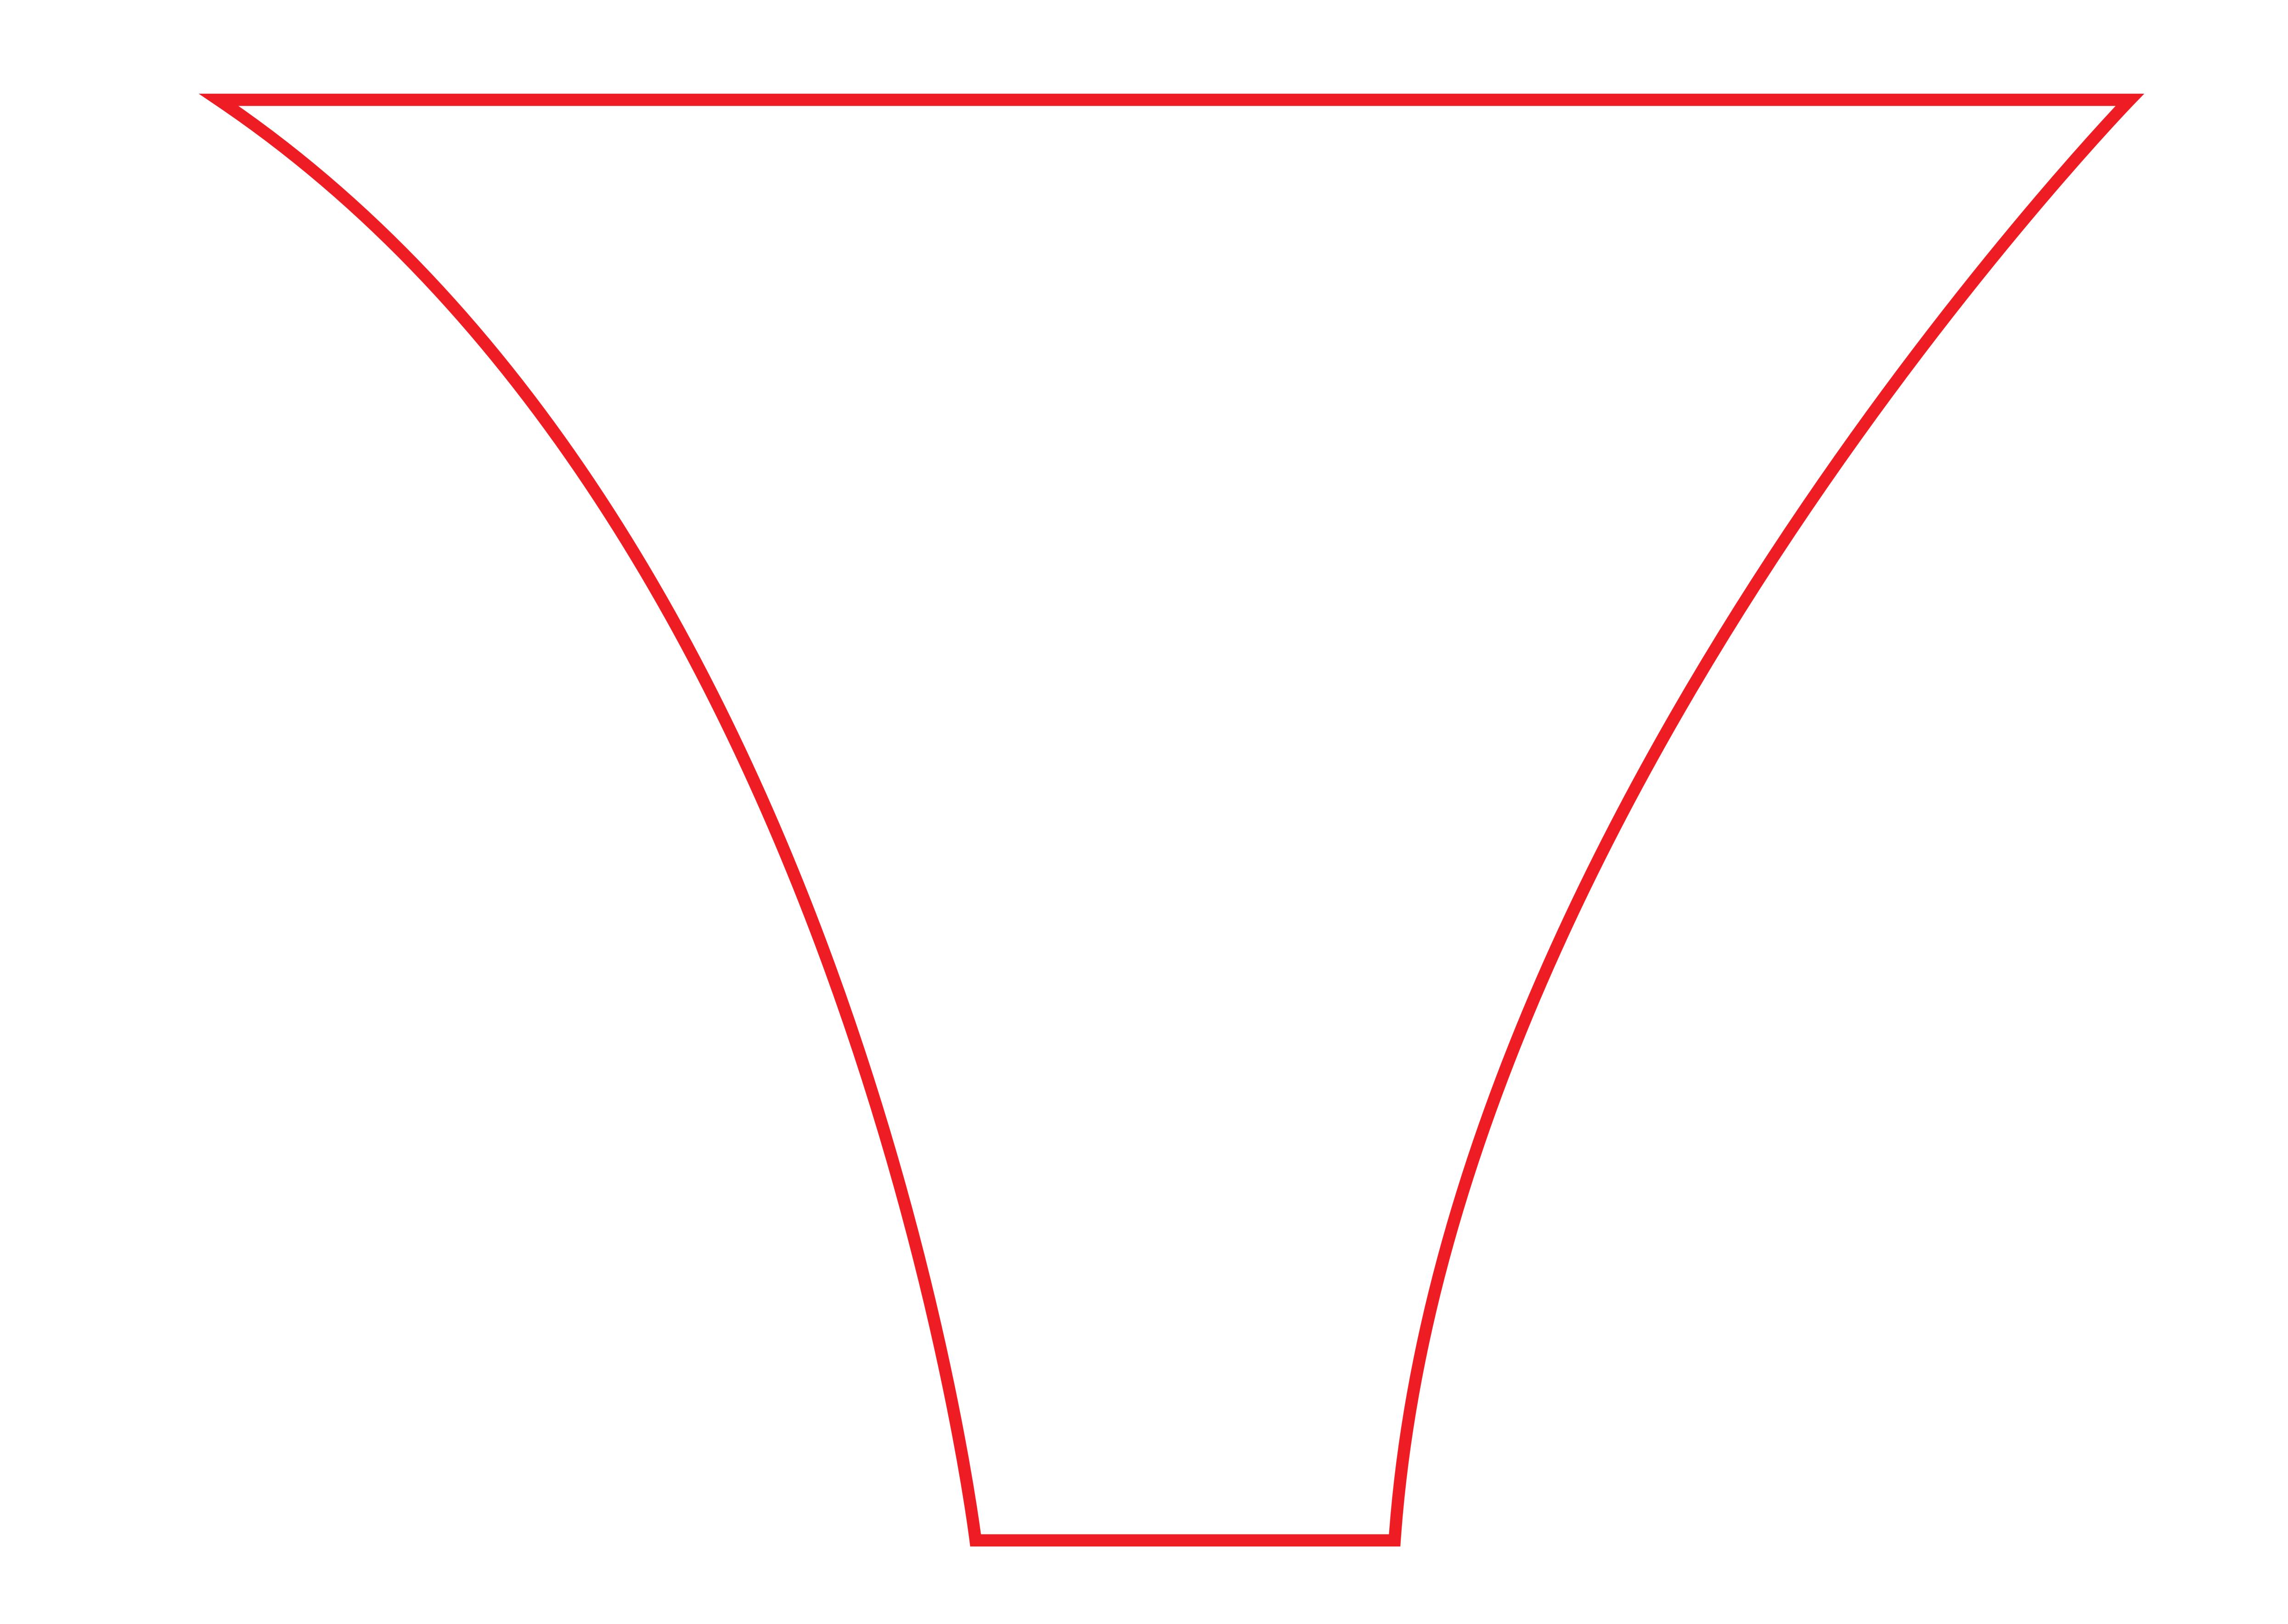

### Print area

Protection area

(place here elements that you not want to be cut, such as logos or text). Remember to remove all lines from the project.

### 1900 x 2620 [mm]