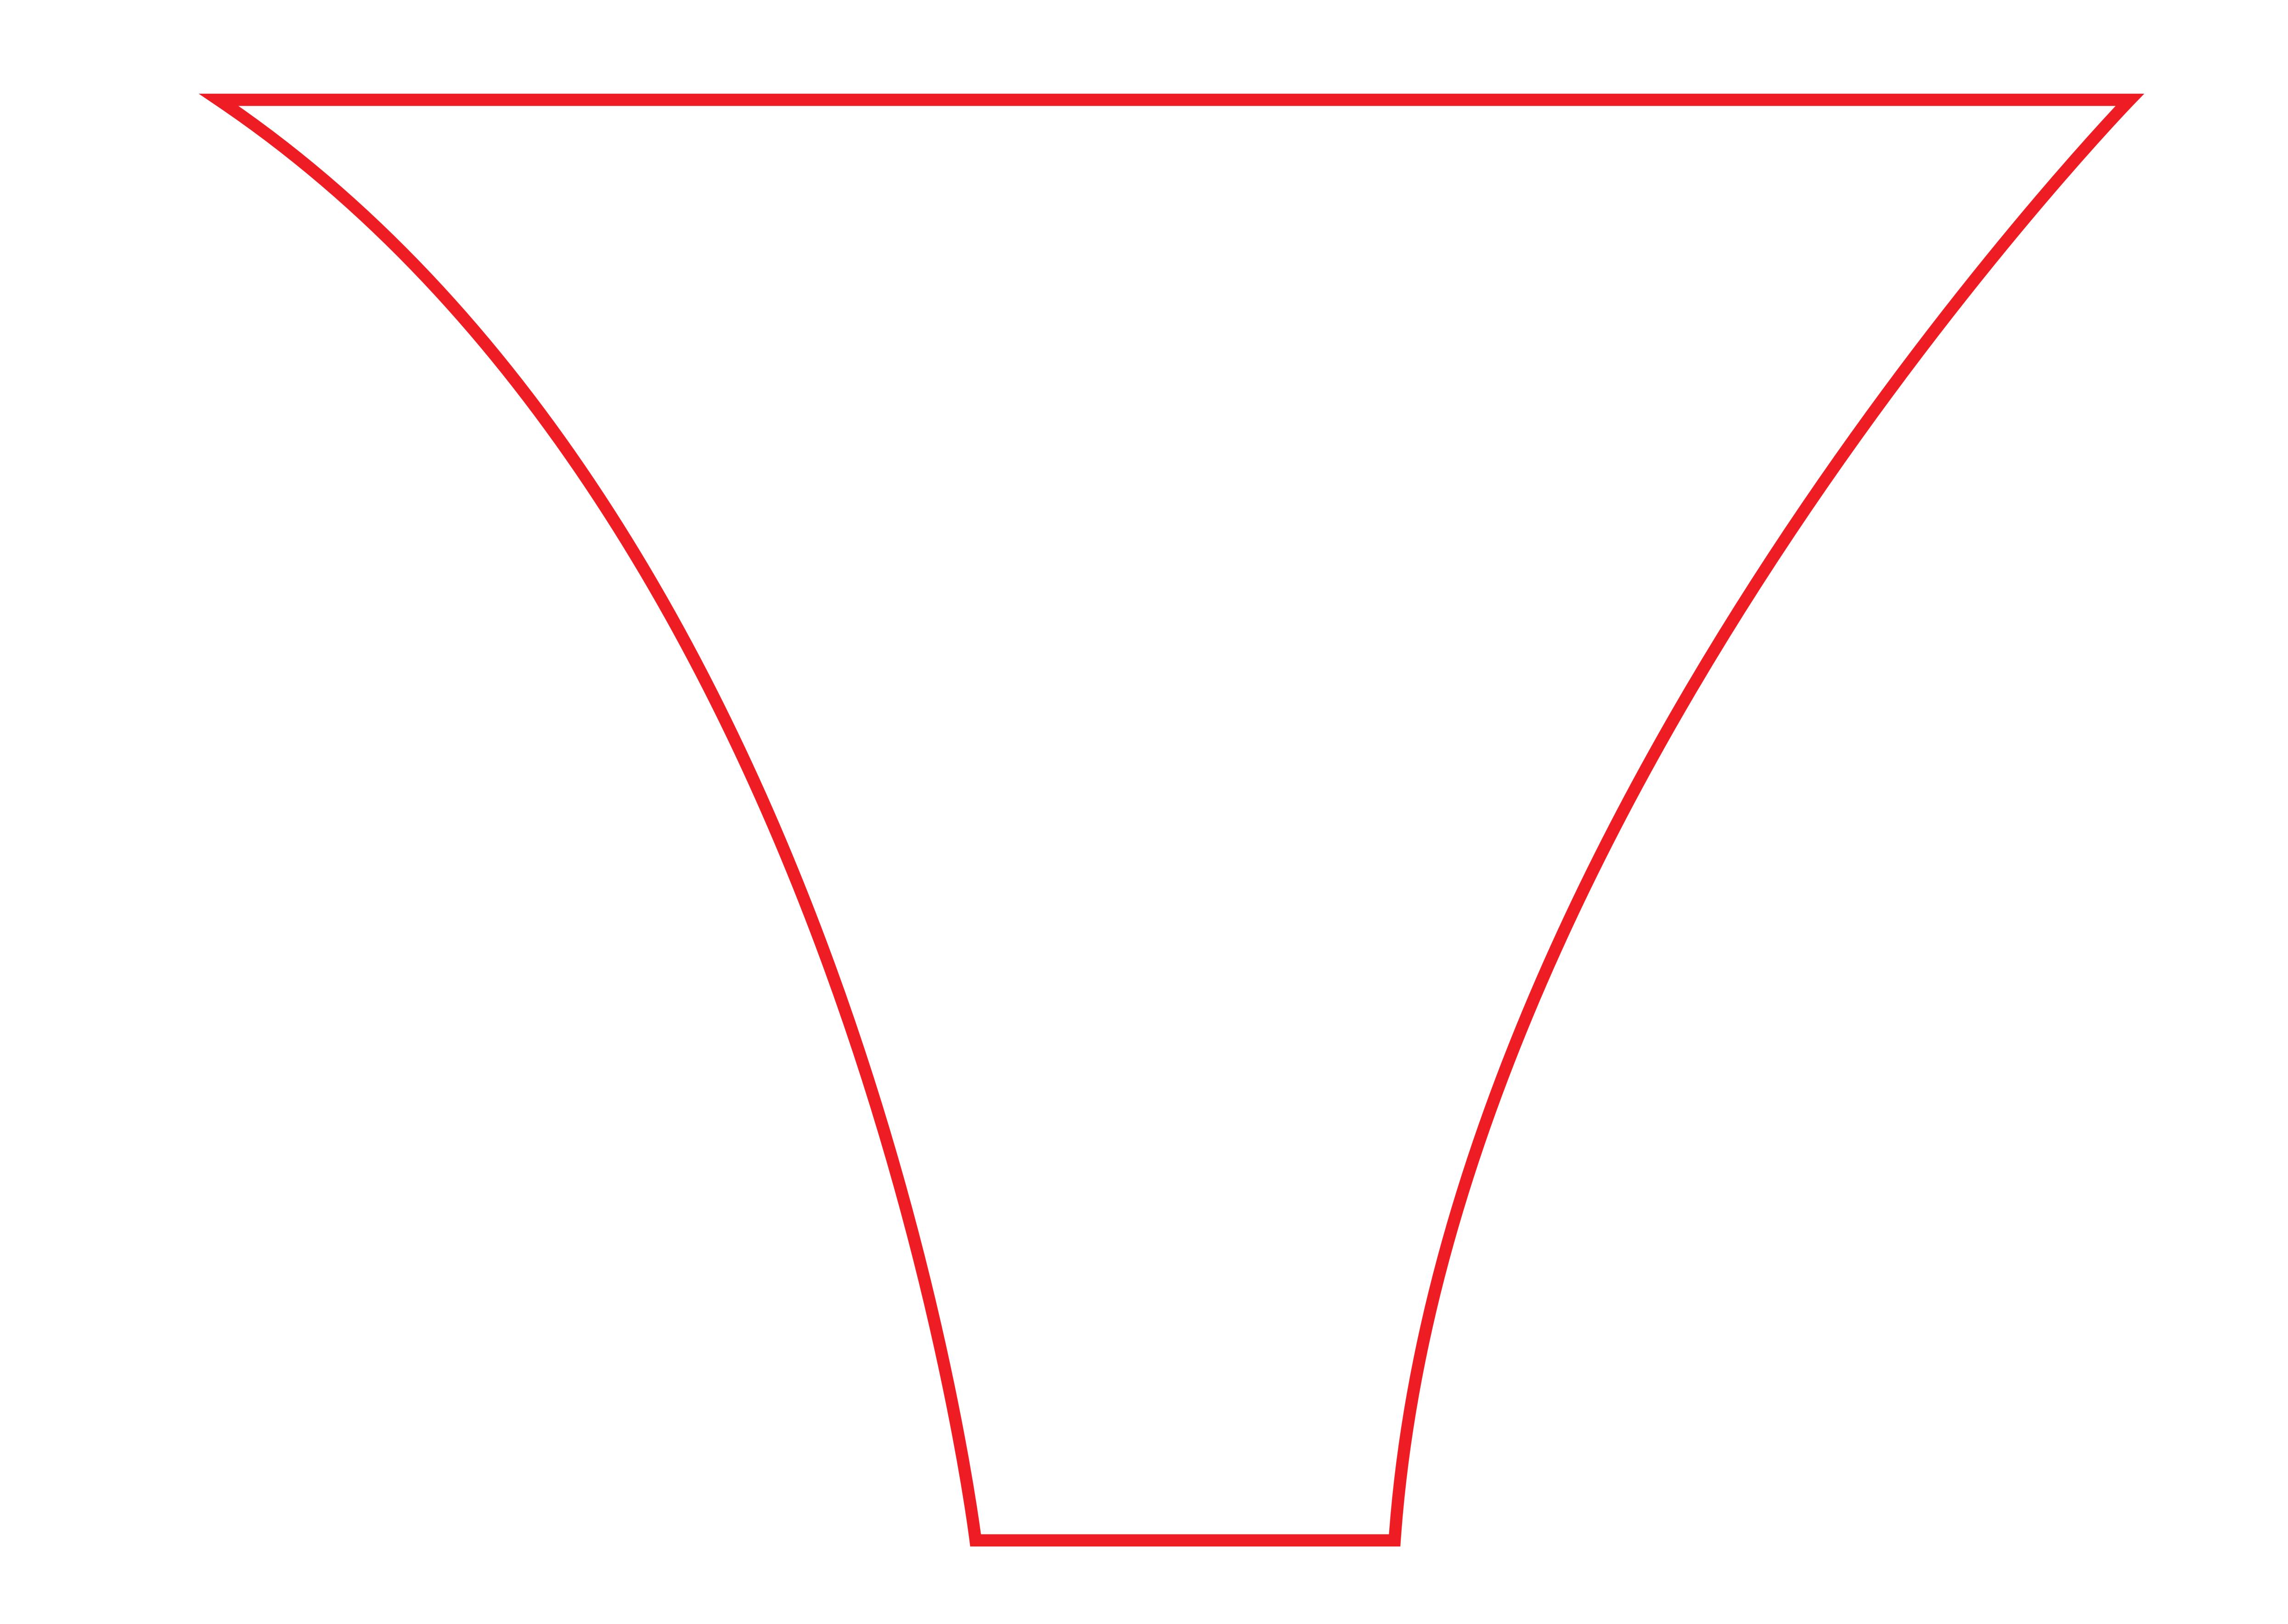

40 Y20 K100
- Remove the red and blue lines before saving the files. Leaving the line on will result in it being printed as a design element! In order to properly display the advertisement, all important elements should be inside the protective area marked with red line. Background and graphics must fill the entire printable area marked with blue line. If there is no fill between the red and blue lines, a white frame will appear on the printout.
  - Download and work on the graphic design template on the next page of this PDF. If there is more than one, prepare the projects in separate files.

### Guideline:

### Print area

Protection area

(place here elements that you not want to be cut, such as logos or text). Remember to remove all lines from the project.





### 1850 x 1850 [mm]







## 1900 x 2620 [mm]





## 1900 x 2620 [mm]





### 1900 x 2620 [mm]



# legg4

### 1900 x 2620 [mm]