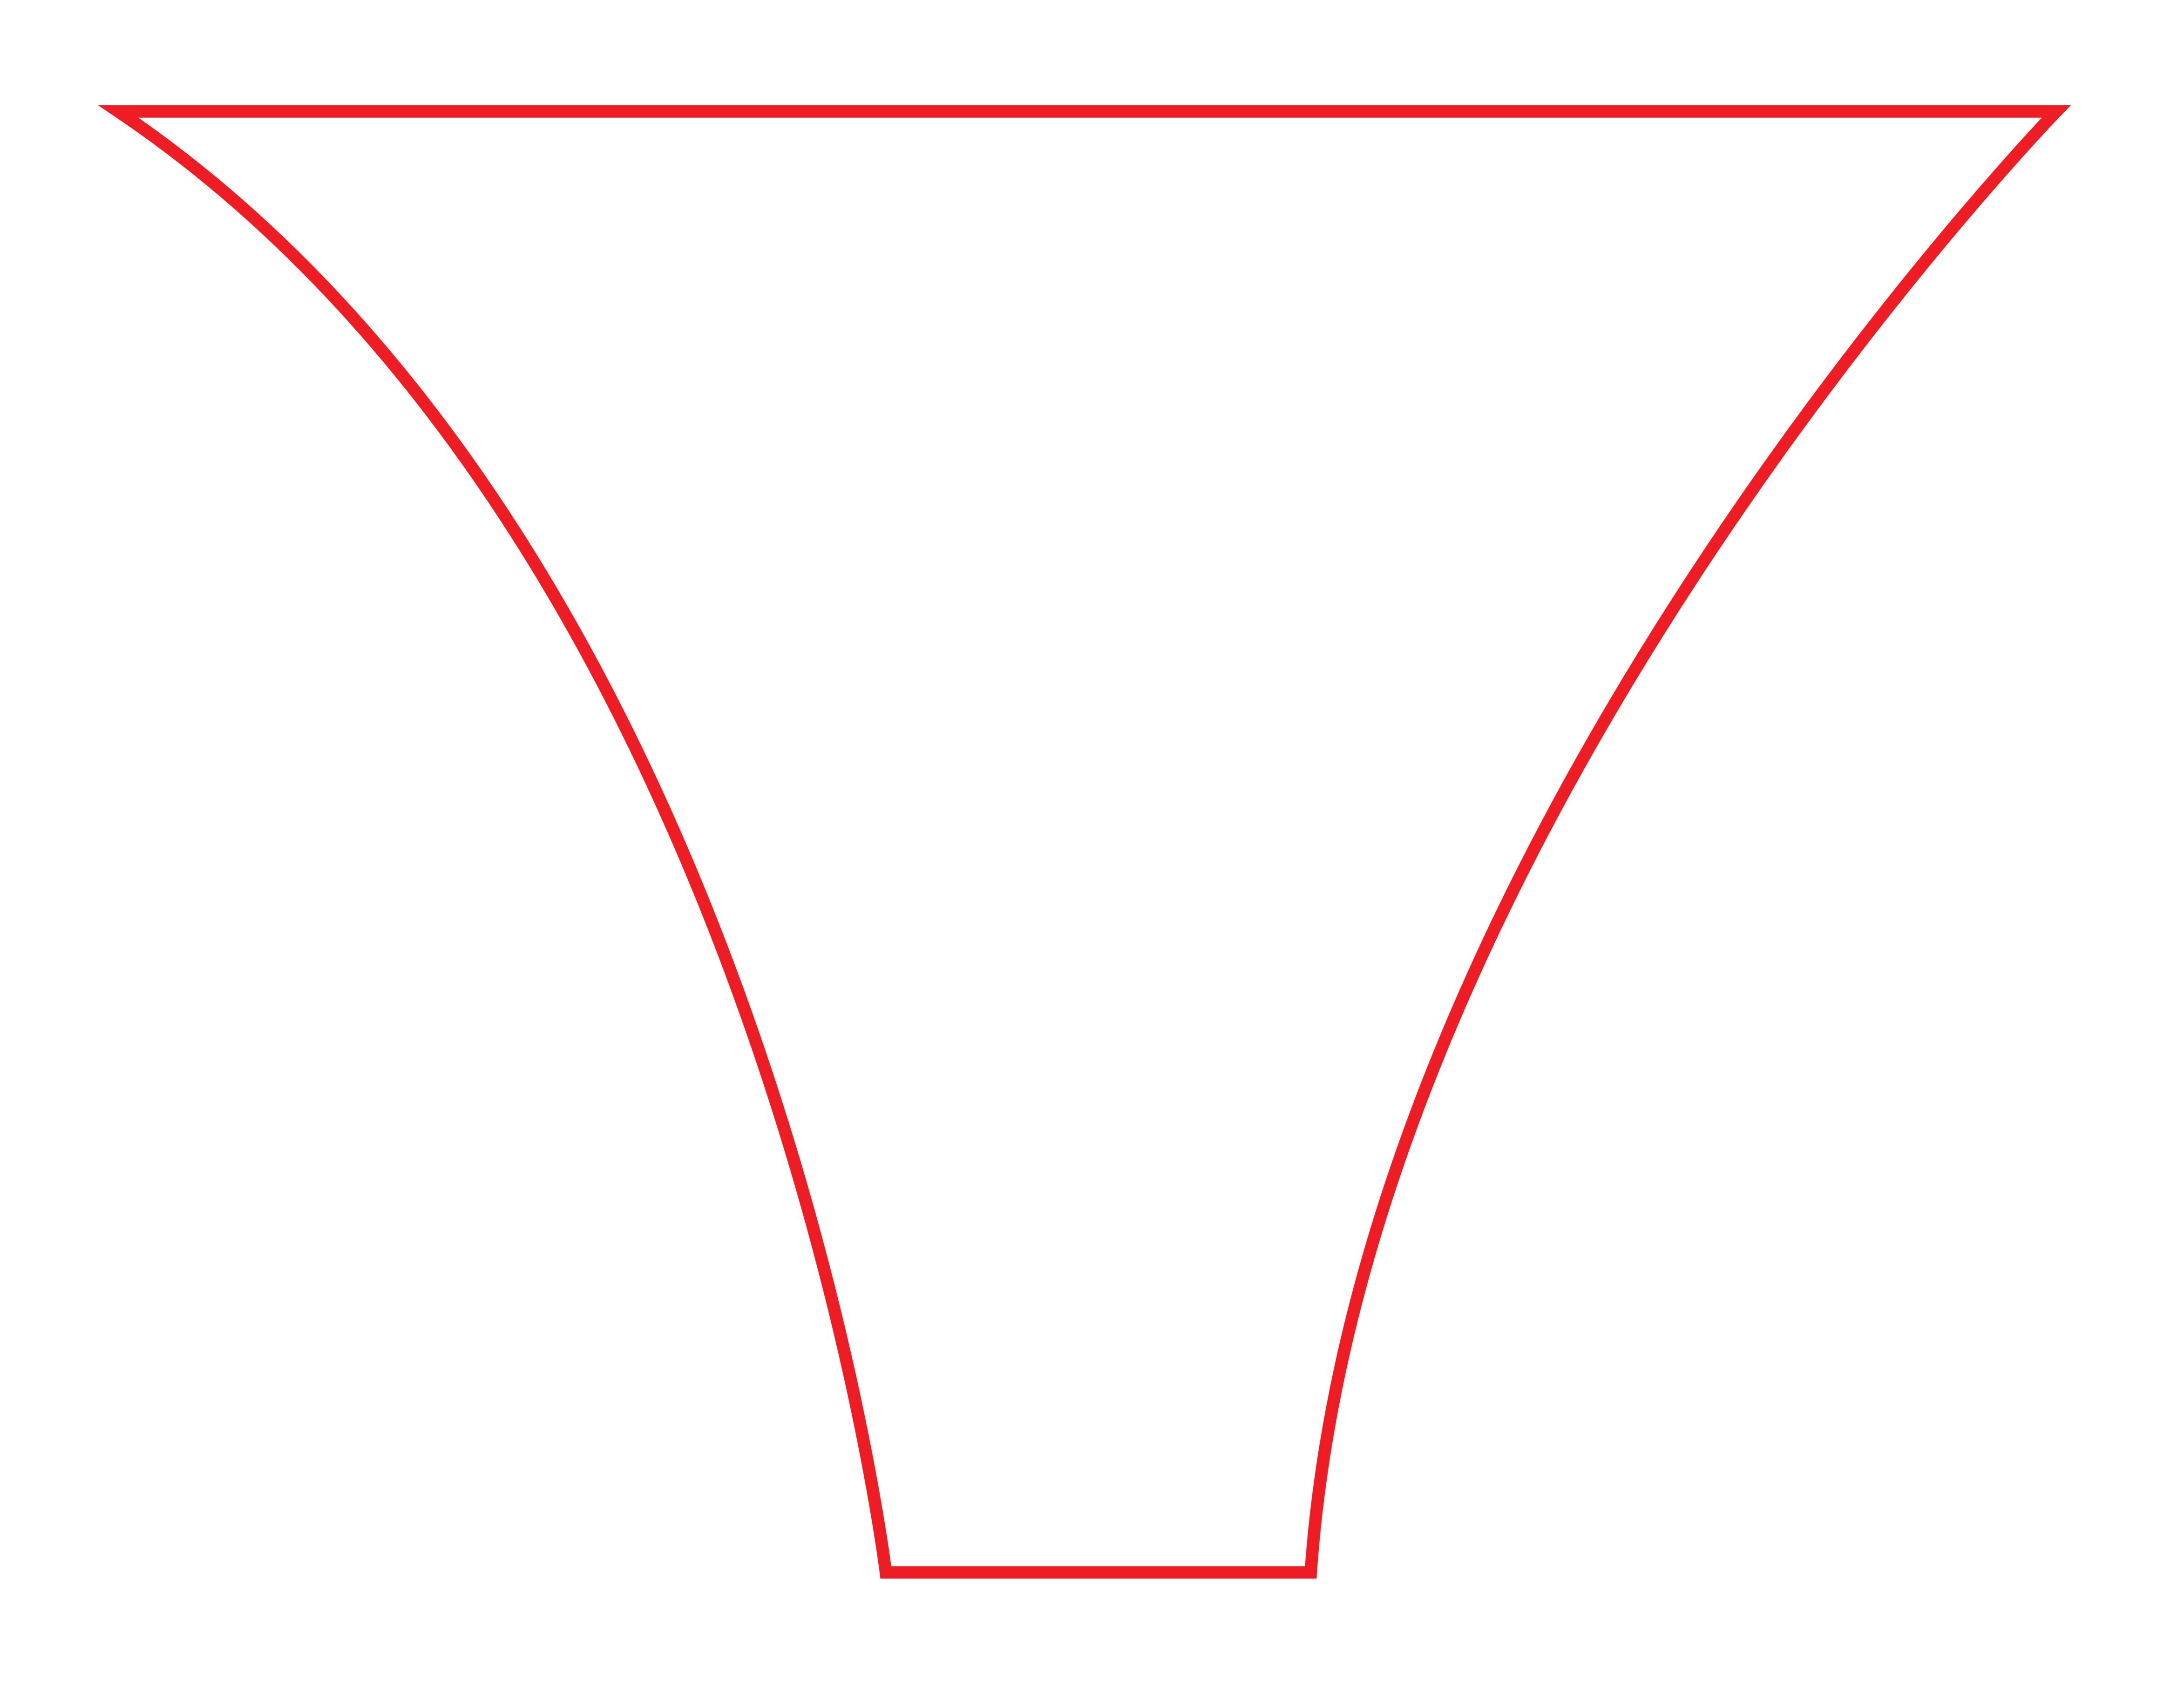

#### adTENT VARIO 3x3 ROOF + 3 DOOR

(DPI) Resolution: 120 ppi - 1:1 scale

( File format: PDF

Color: CMYK - Coated FOGRA39

<section-header> - flattened file (no layers)

- no print marks

- no overprint attribute
- no bleeds
- do not change the size of the template
- convert fonts to curves
- suggested black color parameters for backlighting: C40 M40 Y20 K100



Download and work on the graphic design template on the next page of this PDF. If there is more than one, prepare the projects in separate files.

Q Guideline:

Print area

Protection area

(place here elements that you not want to be cut, such as logos or text). Remember to remove all lines from the project.









### leg1 1900 x 2620 [mm]



### **leg2**1900 x 2620 [mm]



**leg3**1900 x 2620 [mm]



**leg4**1900 x 2620 [mm]

# **door**3000 x 2400 [mm]

adTent Vario 3x3 - single sided wall VARIANTS

# **door**3000 x 2400 [mm]

adTent Vario 3x3 - single sided wall VARIANTS

# door 3000 x 2400 [mm] adTent Vario 3x3 - single sided wall VARIANTS