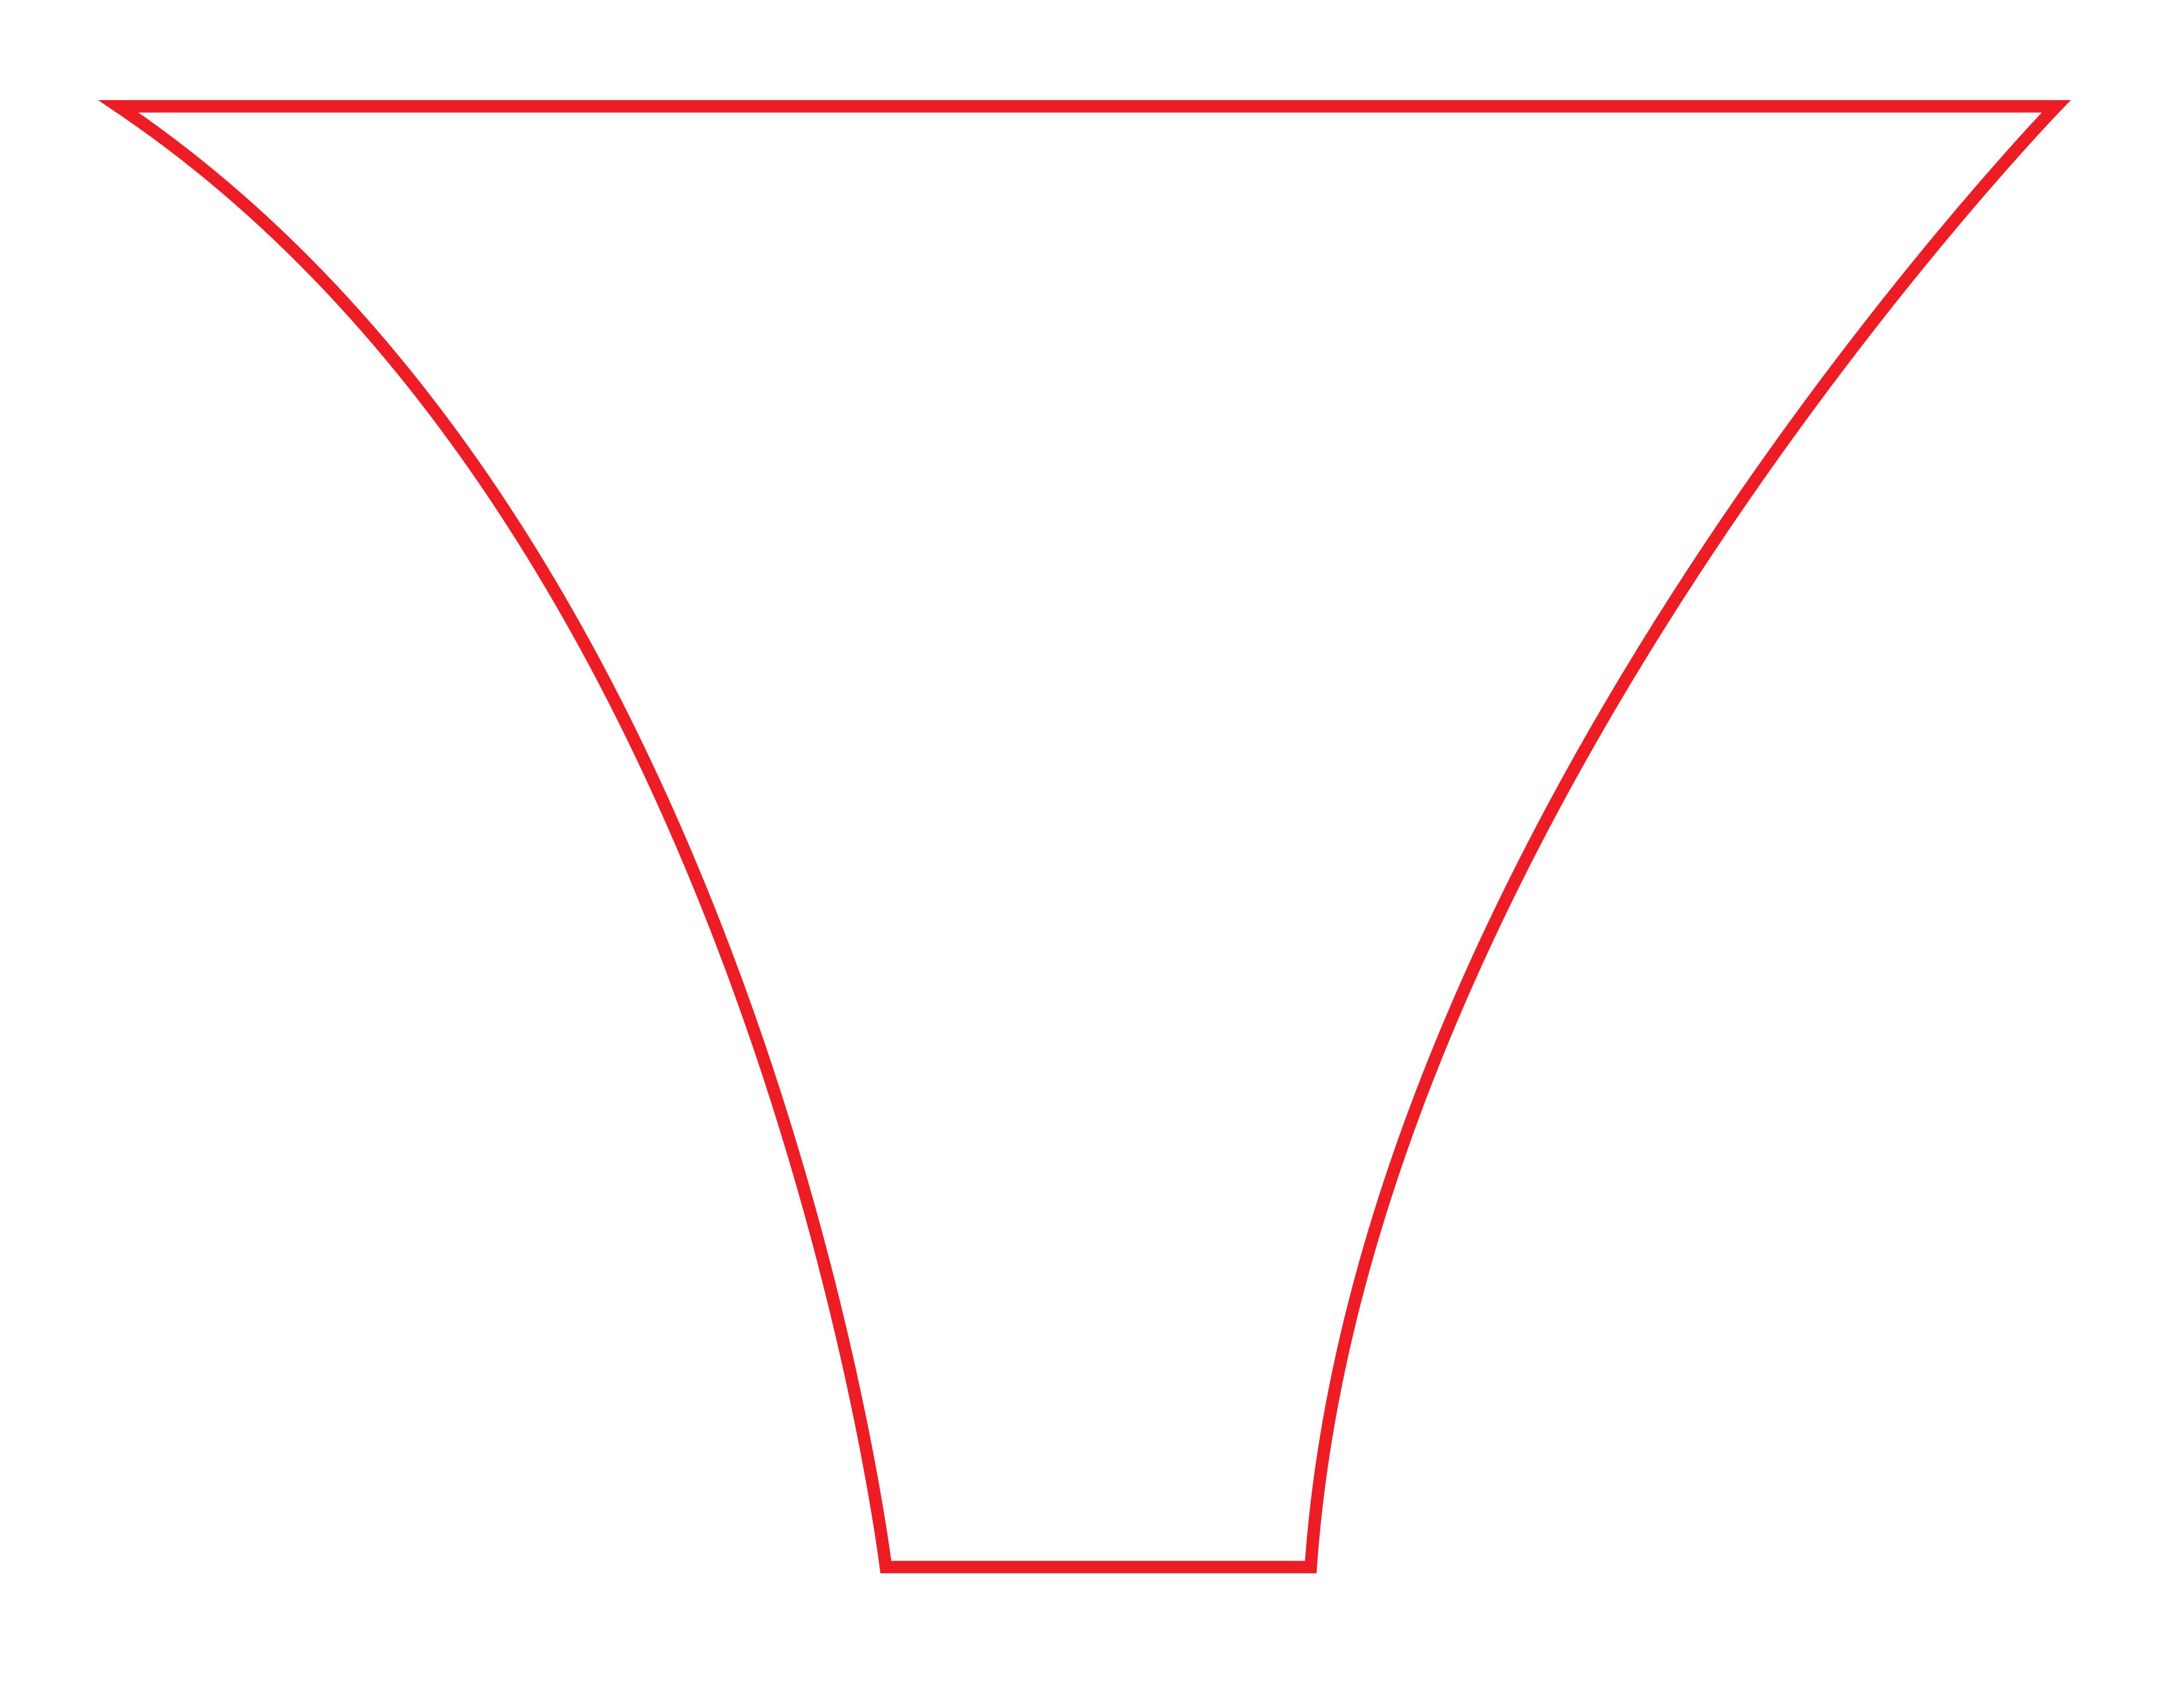

### **leg2**1900 x 2620 [mm]

**leg3**1900 x 2620 [mm]

**leg4**1900 x 2620 [mm]