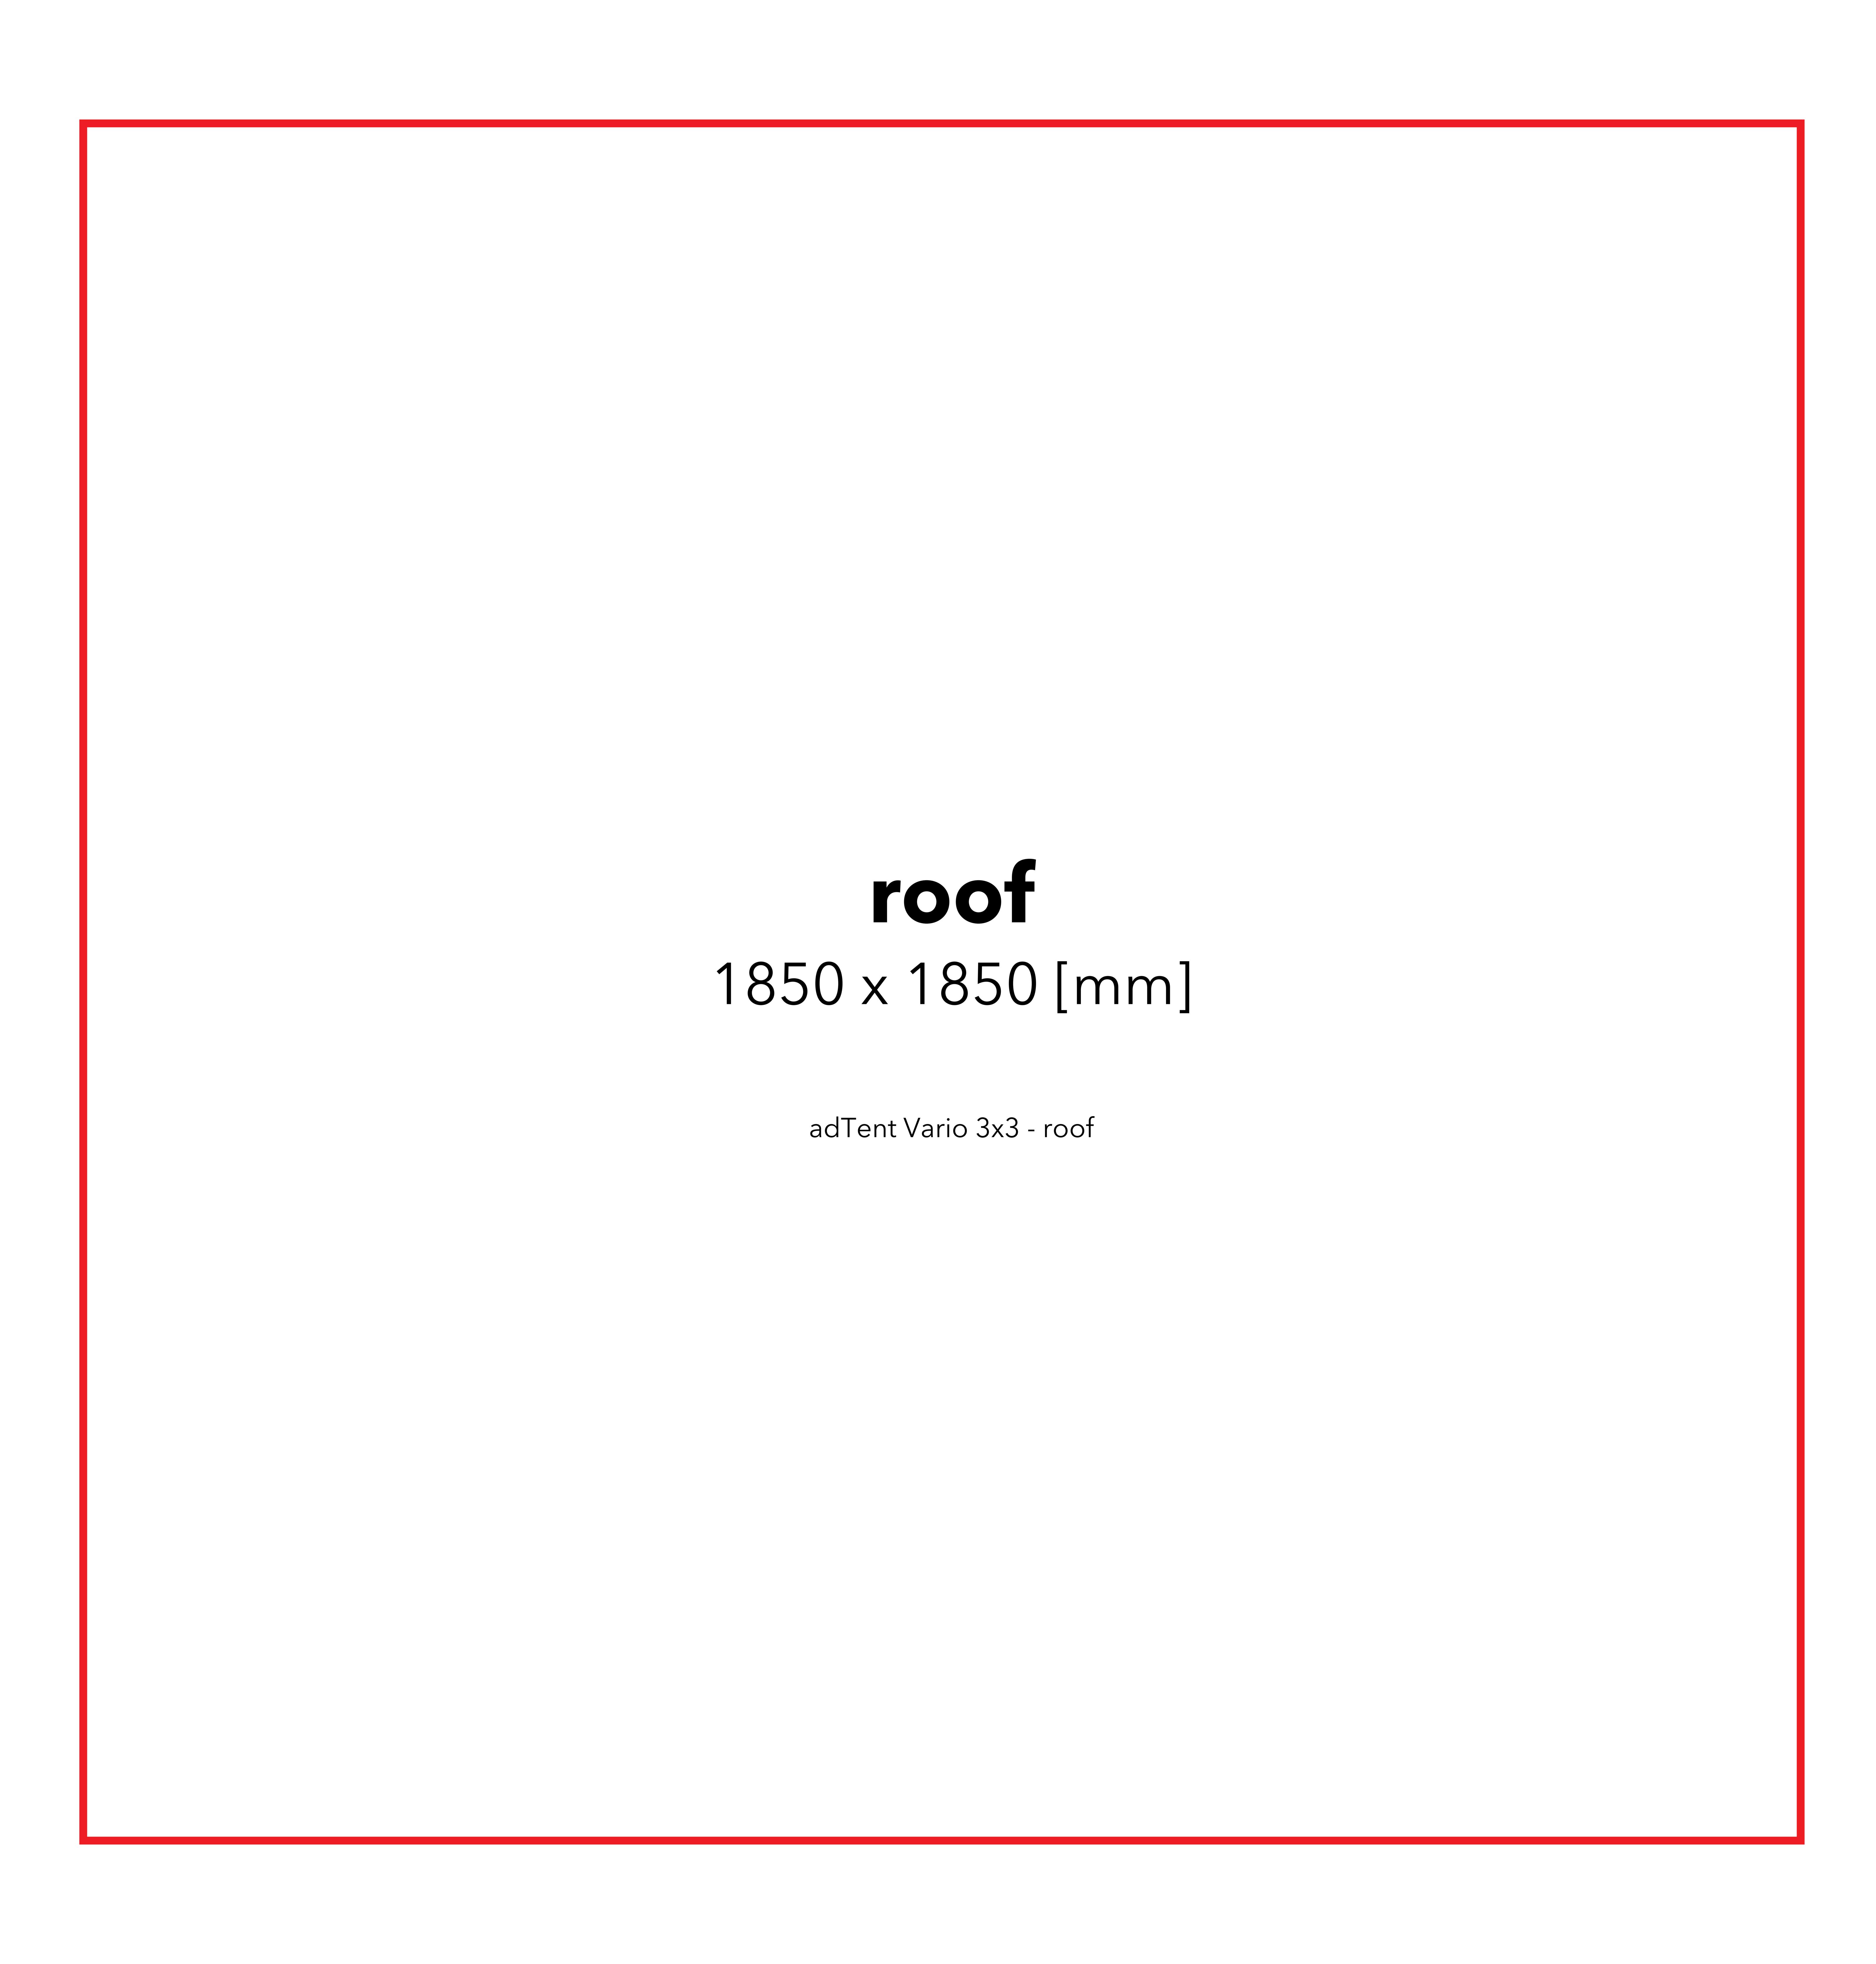

Download and work on the graphic design template on the next page of this PDF. If there is more than one, prepare the projects in separate files.

Q Guideline:

Print area

Protection area

(place here elements that you not want to be cut, such as logos or text). Remember to remove all lines from the project.