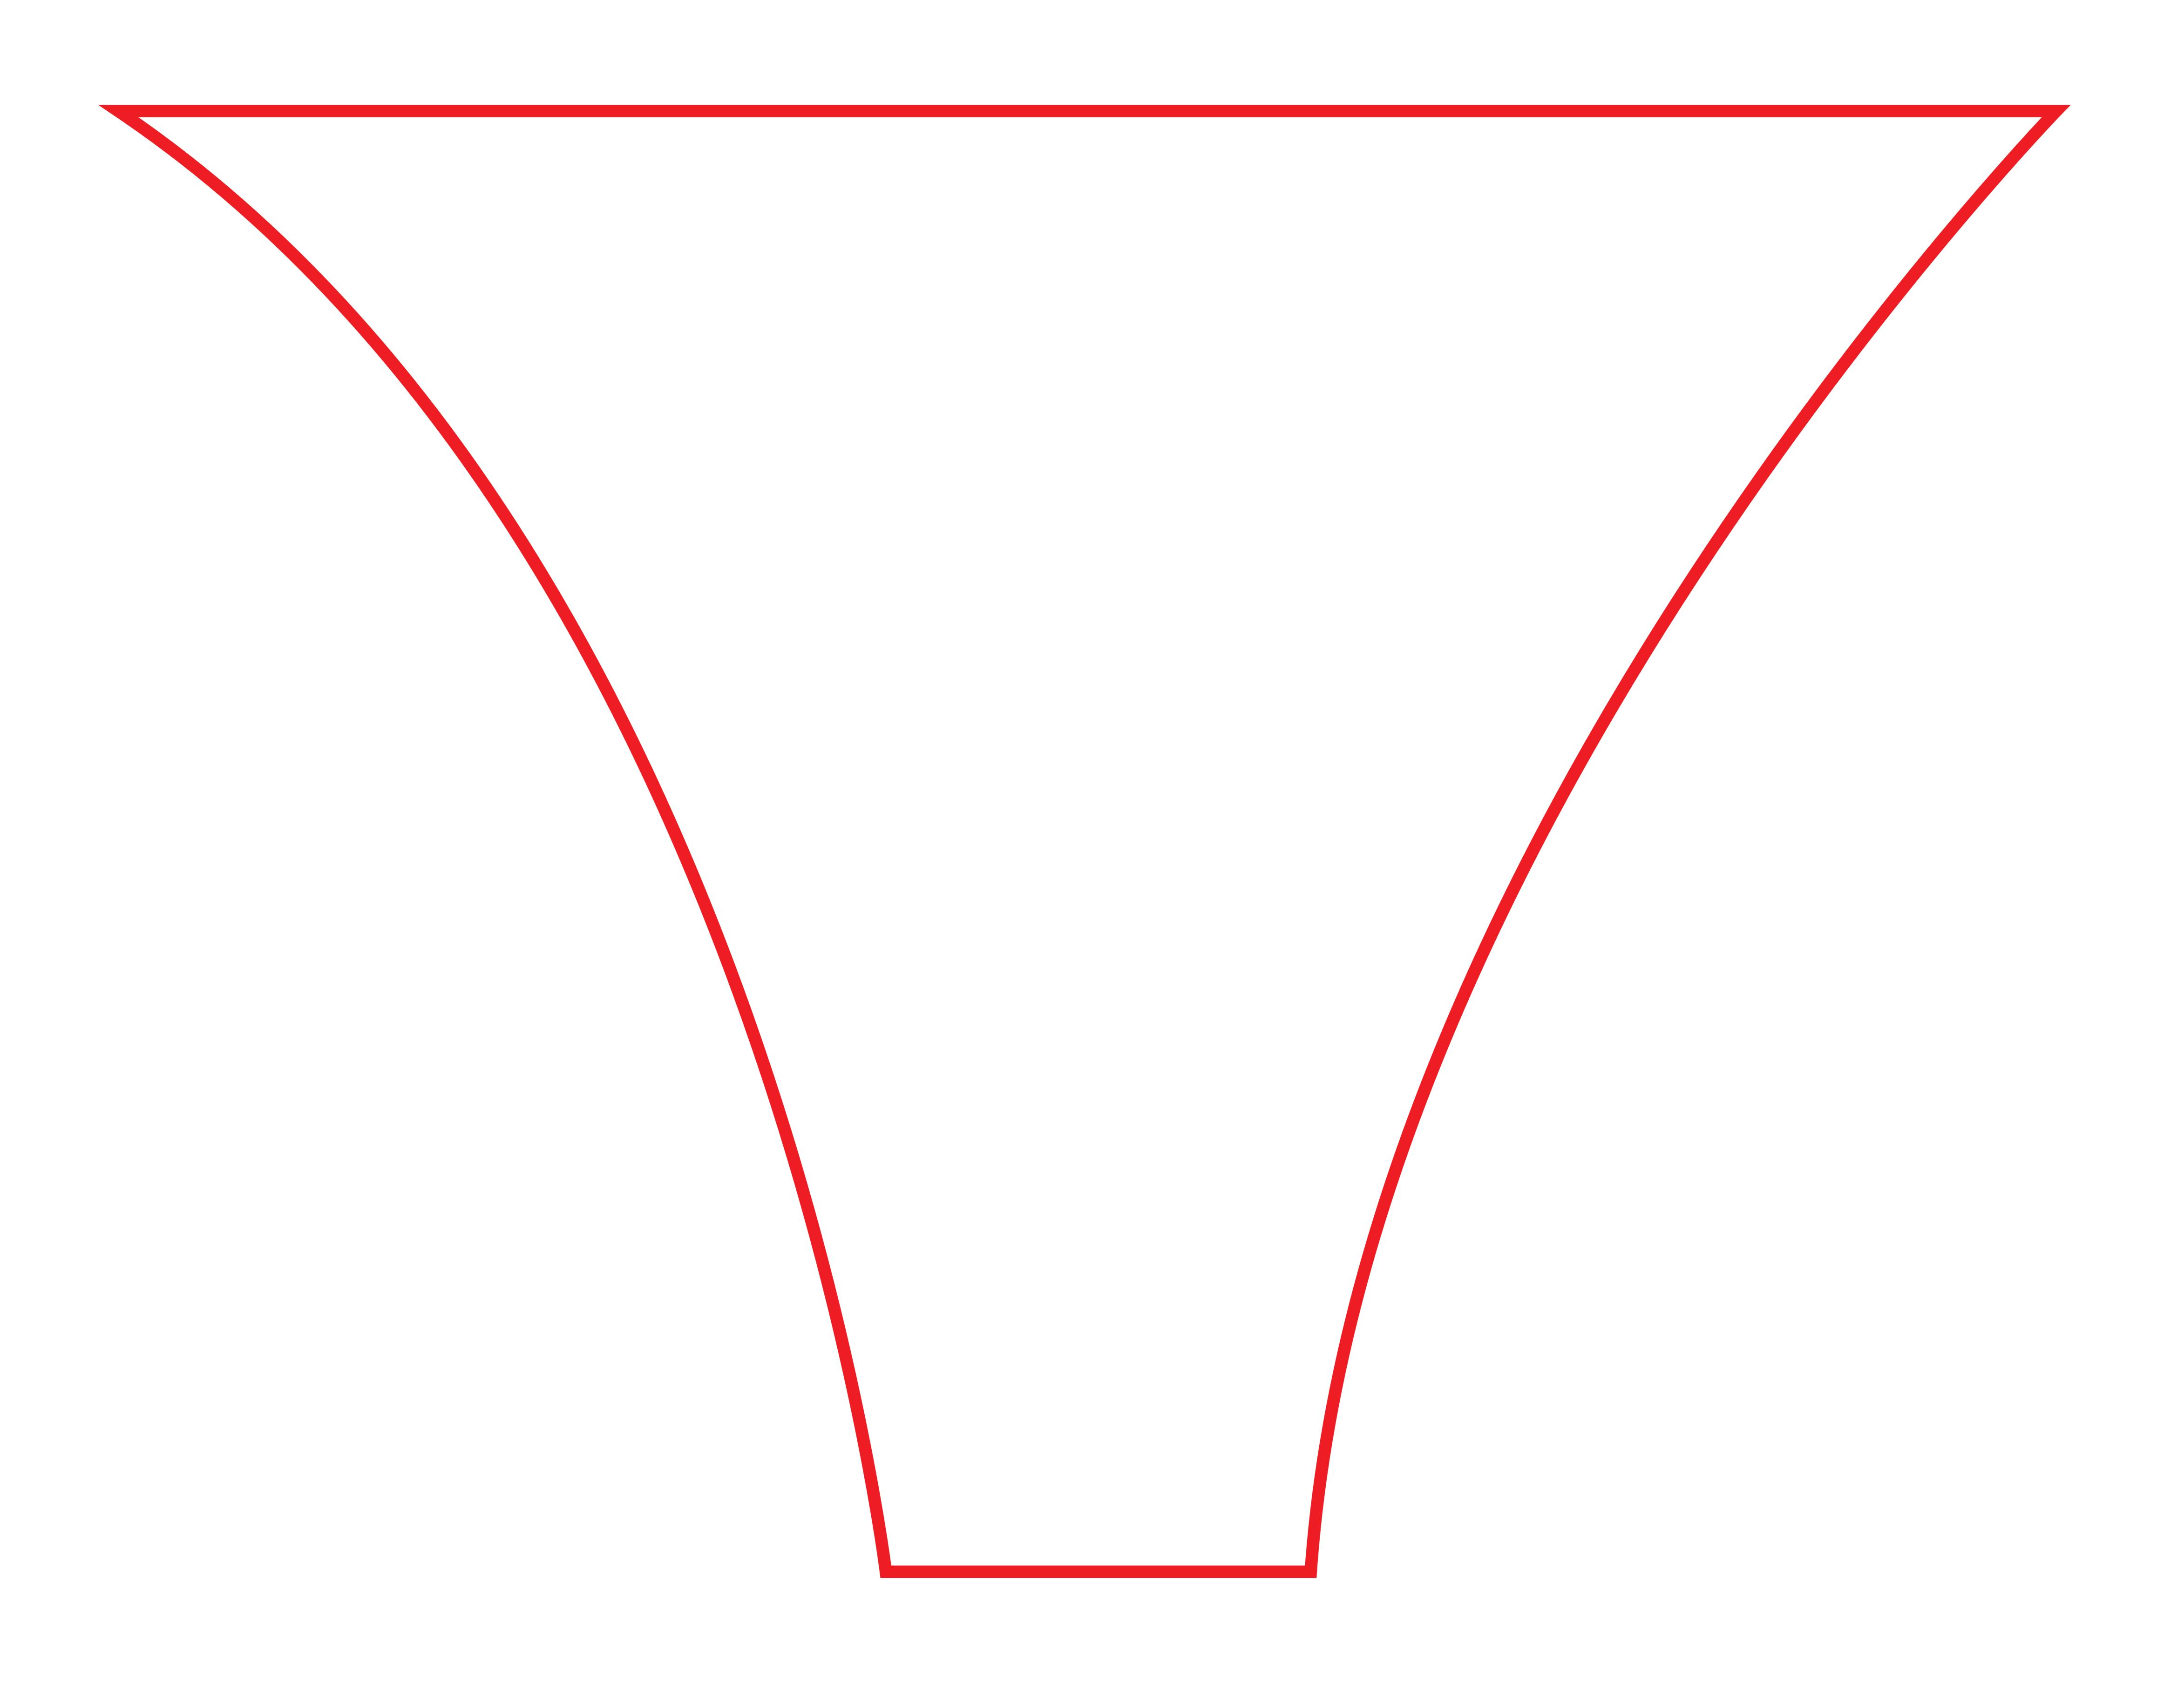

### **leg2**1900 x 2620 [mm]

**leg3**1900 x 2620 [mm]

**leg4**1900 x 2620 [mm]