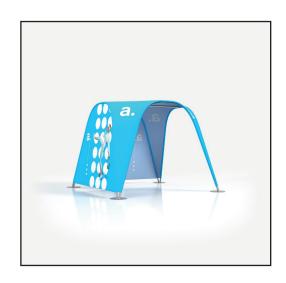

Q Guideline:

Print area

Protection area

(place here elements that you not want to be cut, such as logos or text). Remember to remove all lines from the project.