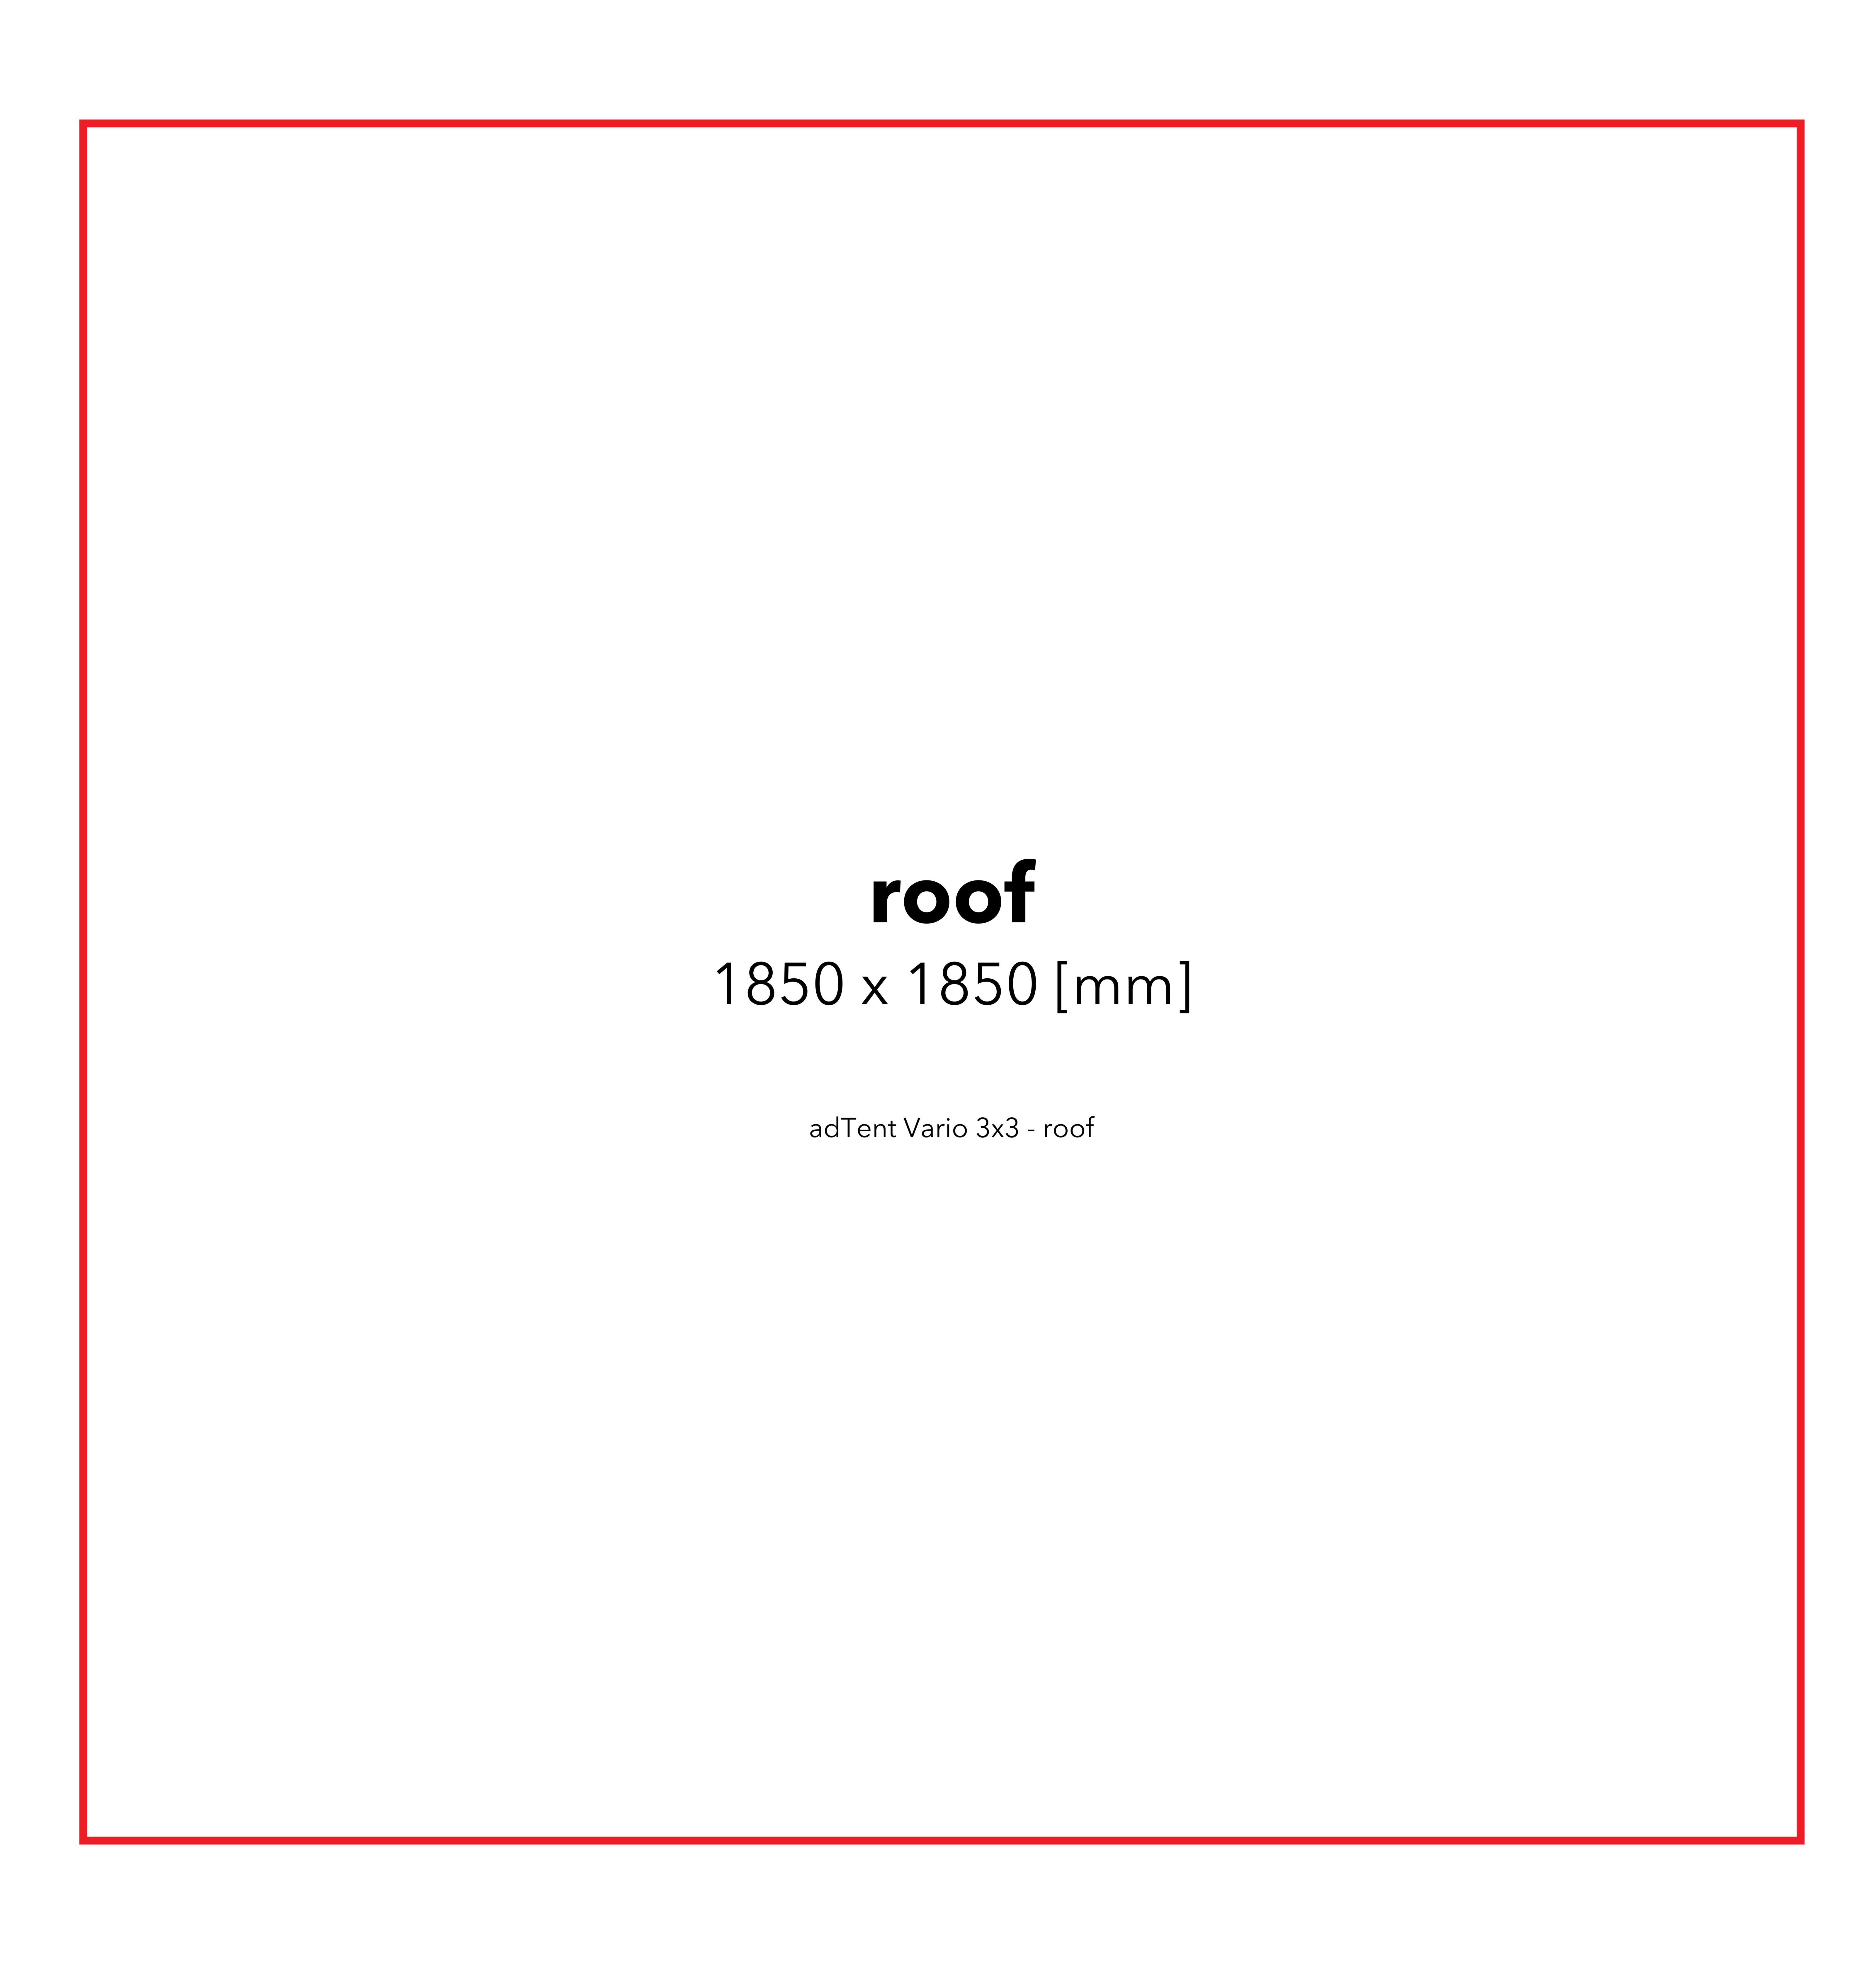

### adTENT VARIO 3x3 ROOF + 2 DOOR

(DPI) Resolution: 120 ppi - 1:1 scale

( ) File format: PDF

Color: CMYK - Coated FOGRA39

) - flattened file (no layers)

- no print marks

- no overprint attribute

- no bleeds

- do not change the size of the template

- convert fonts to curves

- suggested black color parameters for backlighting: C40 M40 Y20 K100



Download and work on the graphic design template on the next page of this PDF. If there is more than one, prepare the projects in separate files.

Q Guideline:

Print area

Protection area

(place here elements that you not want to be cut, such as logos or text). Remember to remove all lines from the project.









### leg1 1900 x 2620 [mm]



### **leg2**1900 x 2620 [mm]



**leg3**1900 x 2620 [mm]



**leg4**1900 x 2620 [mm]

# **door**3000 x 2400 [mm]

adTent Vario 3x3 - single sided wall VARIANTS

# **door**3000 x 2400 [mm]

adTent Vario 3x3 - single sided wall VARIANTS