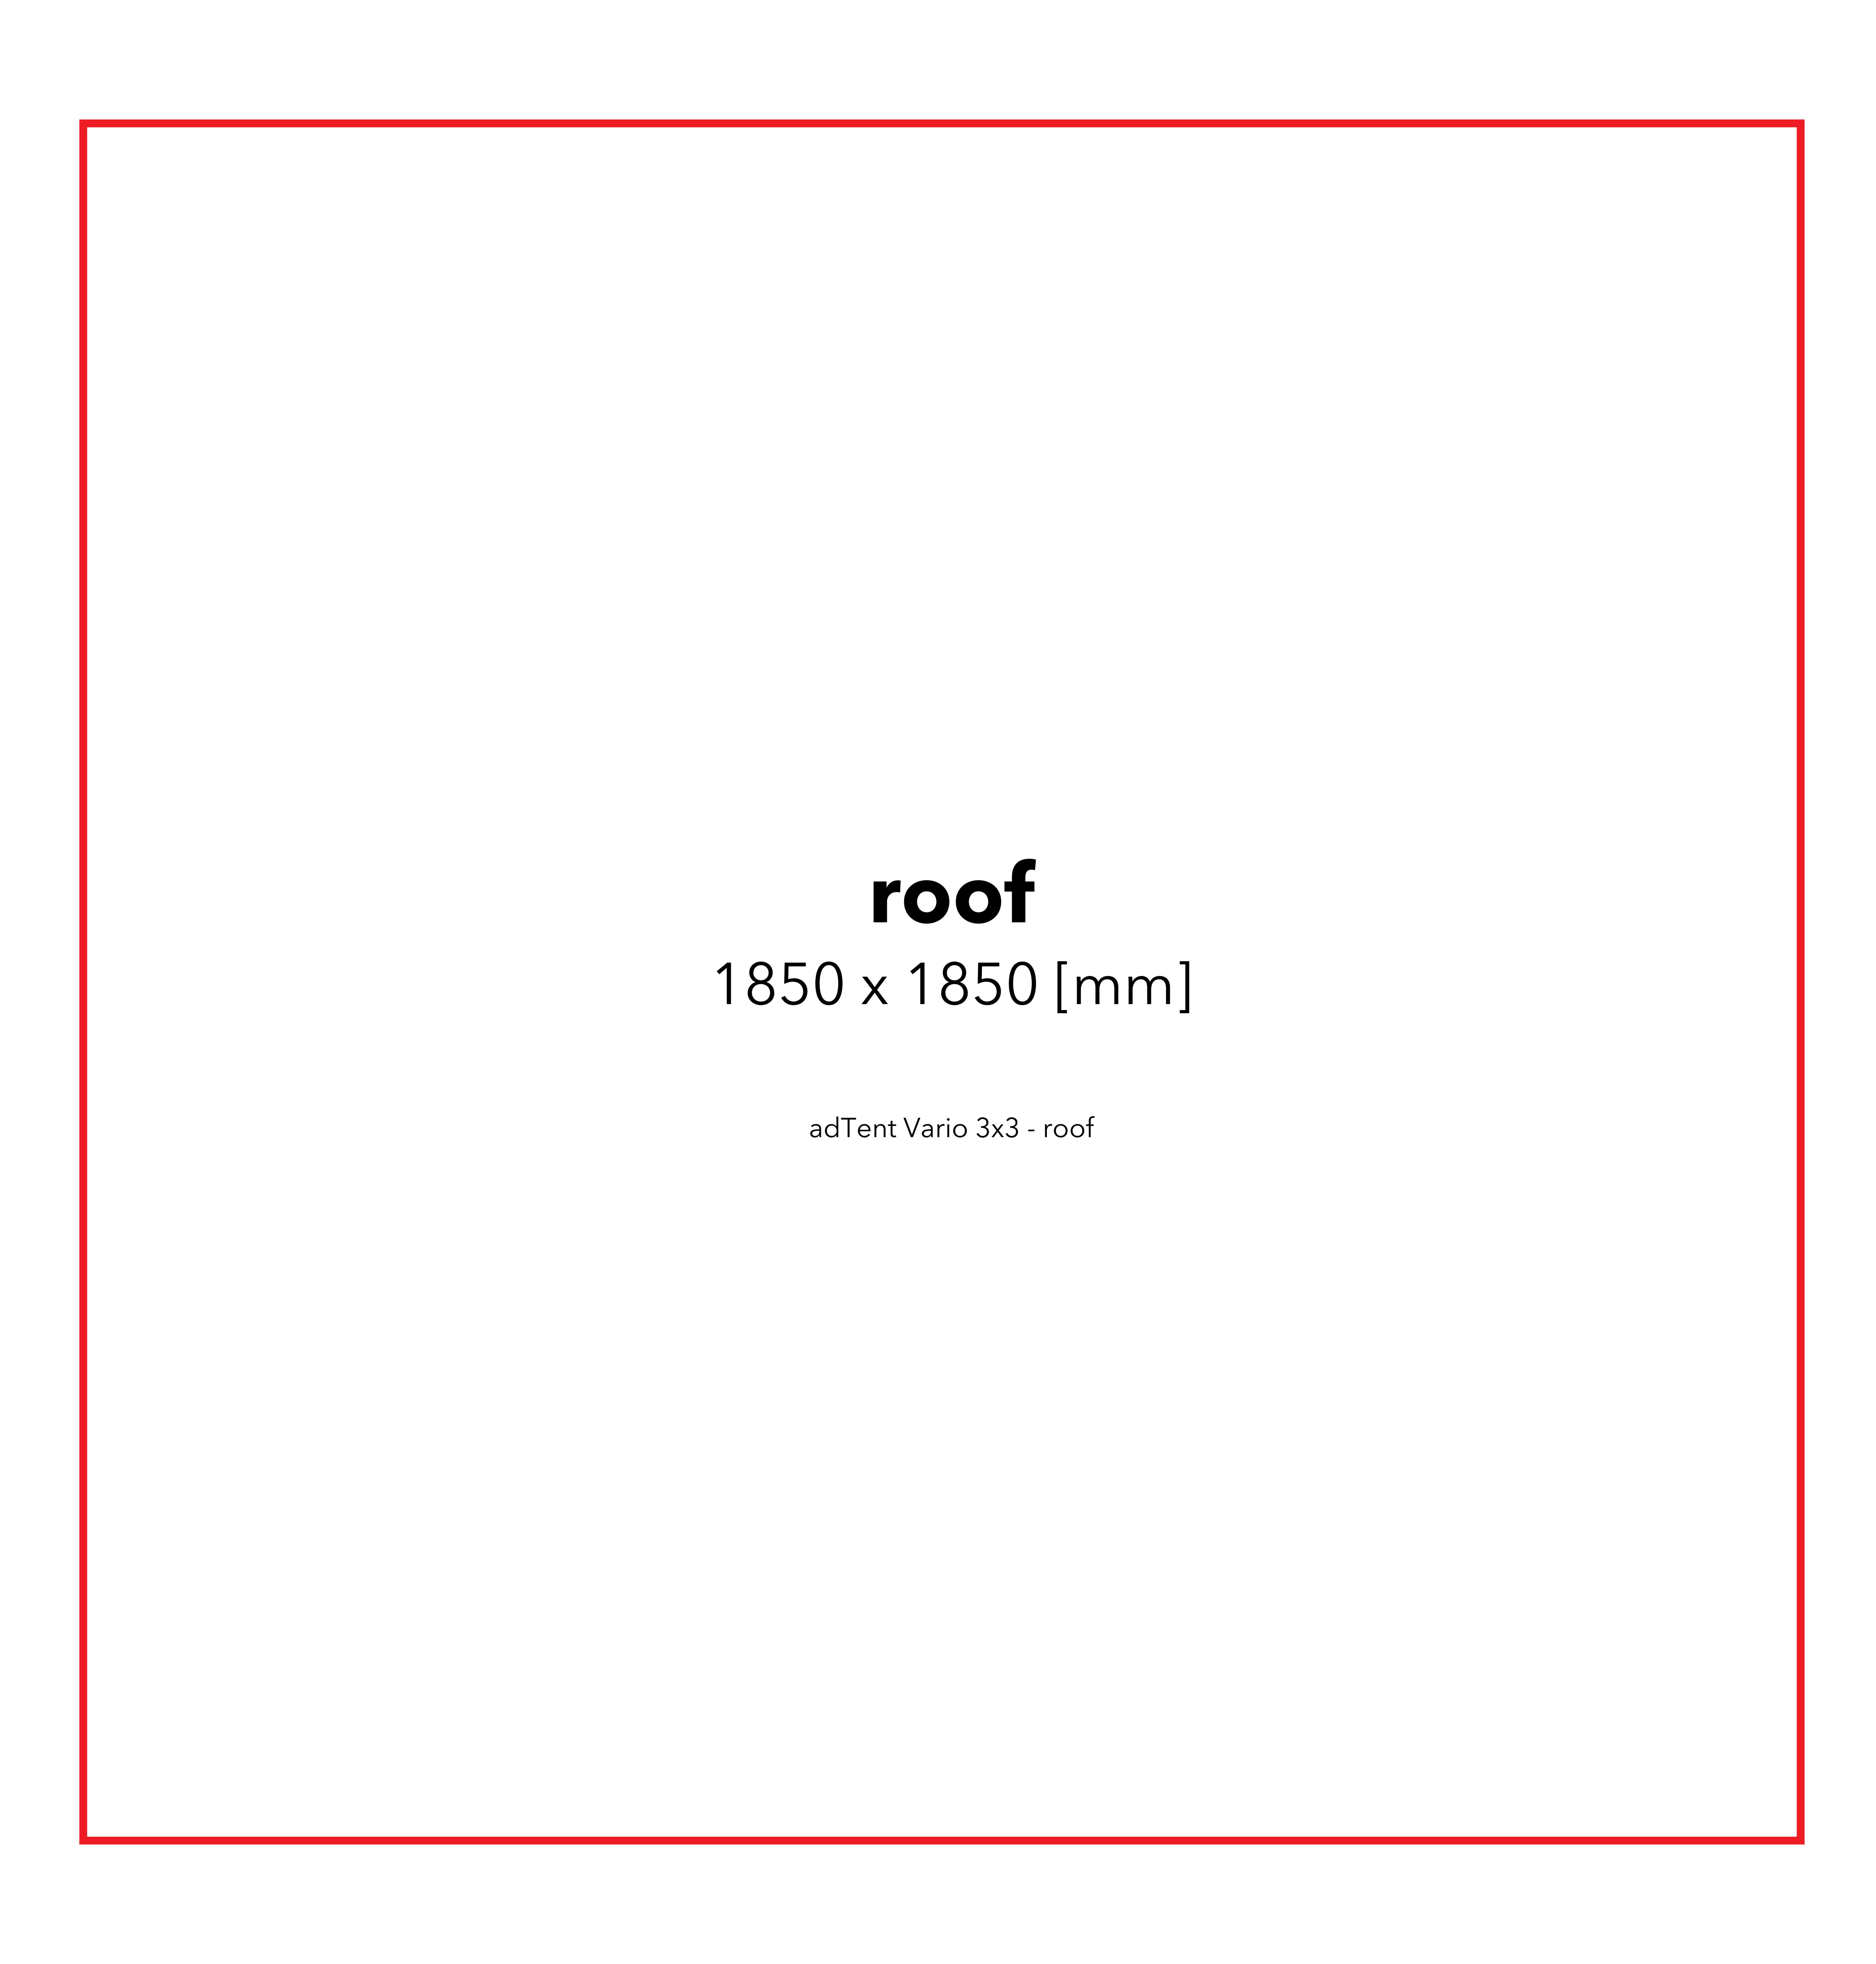

Q Guideline:

Print area

Protection area

(place here elements that you not want to be cut, such as logos or text). Remember to remove all lines from the project.