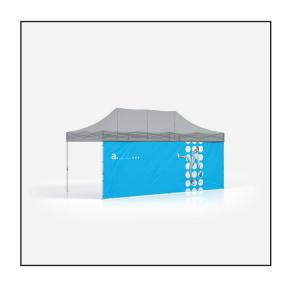

## adtent express wall print 3x6

(DPI) Resolution: 120 ppi - 1:1 scale

File format: PDF

Color: CMYK - Coated FOGRA39

) - flattened file (no layers)

- no print marks

- no overprint attribute
- no bleeds
- do not change the size of the template
- convert fonts to curves
- suggested black color parameters for backlighting: C40 M40 Y20 K100



Download and work on the graphic design template on the next page of this PDF. If there is more than one, prepare the projects in separate files.

Q Guideline:

Print area

Protection area

(place here elements that you not want to be cut, such as logos or text). Remember to remove all lines from the project.





## door

615 x 214 [mm]

Print adTent EXPRESS 3x6m wall