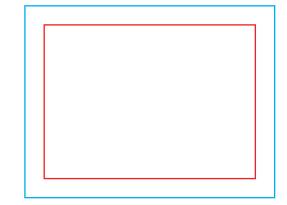

Download and work on the graphic design template on the next page of this PDF. If there is more than one, prepare the projects in separate files.

Q Guideline:

Print area

Protection area

(place here elements that you not want to be cut, such as logos or text). Remember to remove all lines from the project.