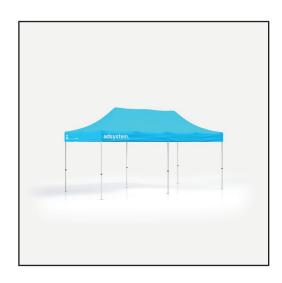

Download and work on the graphic design template on the next page of this PDF. If there is more than one, prepare the projects in separate files.

Q Guideline:

Print area

Protection area

(place here elements that you not want to be cut, such as logos or text). Remember to remove all lines from the project.

## roof2 620 x 250 [mm] adTent EXPRESS 3x6m roof

## roof4 620 x 250 [mm] adTent EXPRESS 3x6m roof