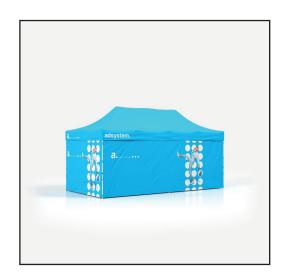

Download and work on the graphic design template on the next page of this PDF. If there is more than one, prepare the projects in separate files.

Q Guideline:

Print area

Protection area

(place here elements that you not want to be cut, such as logos or text). Remember to remove all lines from the project.

# roof2 620 x 250 [mm] adTent EXPRESS 3x6m roof