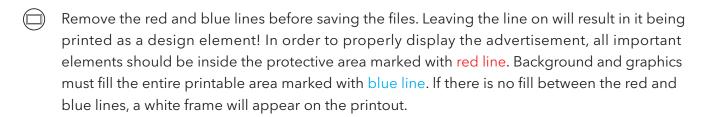

Q Guideline:

Print area

Protection area

(place here elements that you not want to be cut, such as logos or text). Remember to remove all lines from the project.