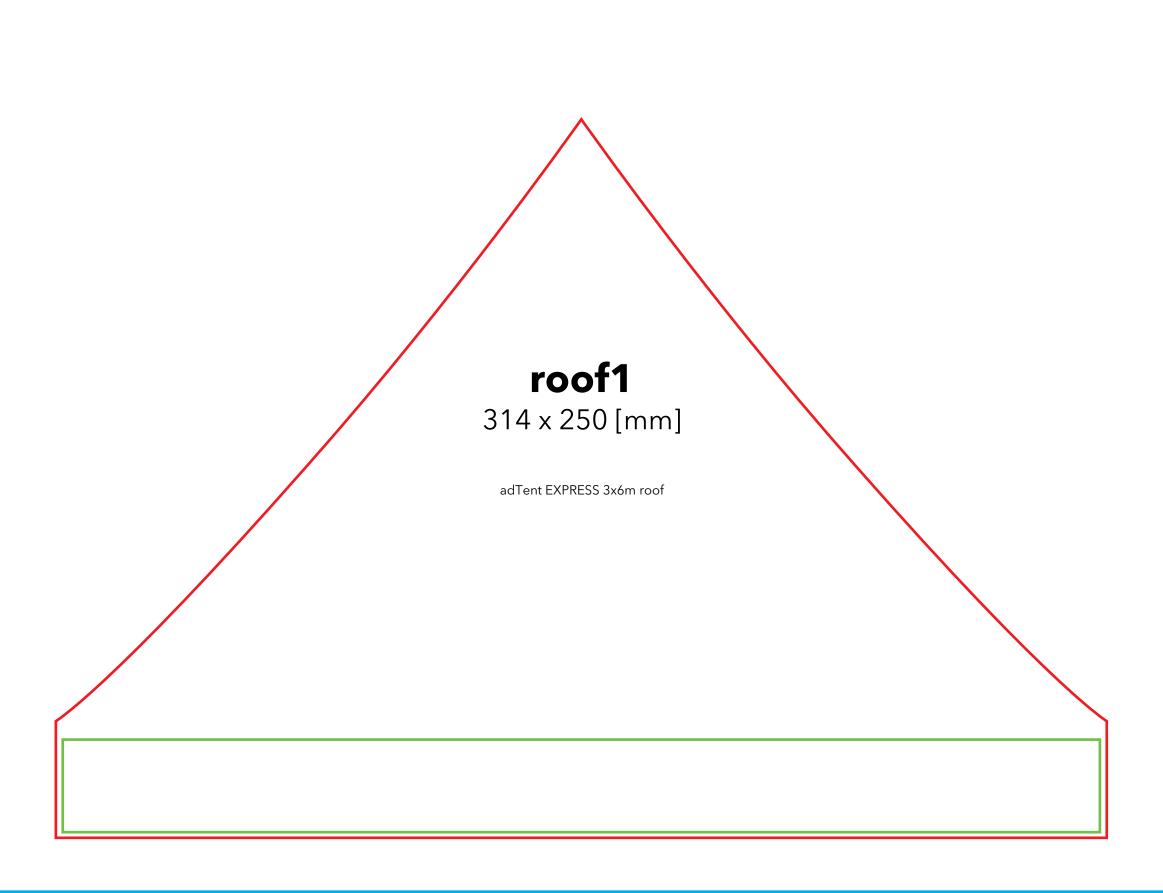

Q Guideline:

Print area

Protection area

(place here elements that you not want to be cut, such as logos or text). Remember to remove all lines from the project.