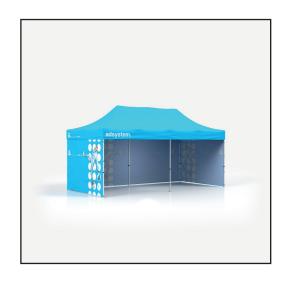

## roof2 620 x 250 [mm] adTent EXPRESS 3x6m roof

## roof4 620 x 250 [mm] adTent EXPRESS 3x6m roof

## door

615 x 214 [mm]

adTent EXPRESS 3x6m wall

**door** 310 x 214 [mm]

adTent EXPRESS 3x6m wall

**door** 310 x 214 [mm]

adTent EXPRESS 3x6m wall