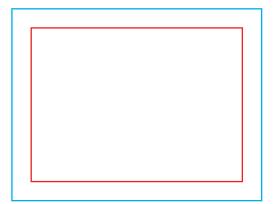

## Print area

Protection area

(place here elements that you not want to be cut, such as logos or text). Remember to remove all lines from the project.