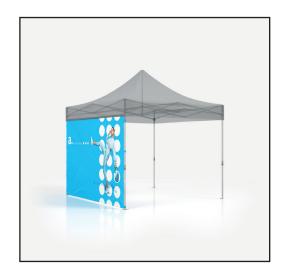

## adtent express wall print 3x3

(DPI) Resolution: 120 ppi - 1:1 scale

File format: PDF

Color: CMYK - Coated FOGRA39

) - flattened file (no layers)

- no print marks

- no overprint attribute

- no bleeds

## 

3100 x 2140 [mm]

adTent EXPRESS 3x3m wall