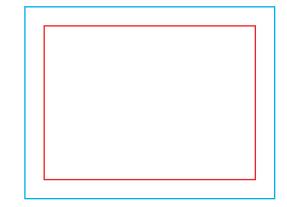

Q Guideline:

Print area

Protection area

(place here elements that you not want to be cut, such as logos or text). Remember to remove all lines from the project.

## 

3100 x 2140 [mm]

adTent EXPRESS 3x3m wall