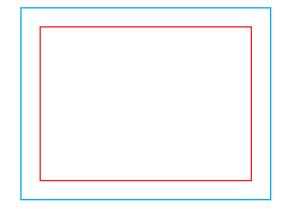

Download and work on the graphic design template on the next page of this PDF. If there is more than one, prepare the projects in separate files.

Q Guideline:

Print area

Protection area

(place here elements that you not want to be cut, such as logos or text). Remember to remove all lines from the project.