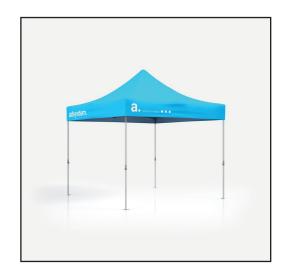

### adTENT EXPRESS 3x3 ROOF

(DPI) Resolution: 120 ppi - 1:1 scale

File format: PDF

Color: CMYK - Coated FOGRA39

- flattened file (no layers)

- no print marks

- no overprint attribute
- no bleeds
- do not change the size of the template
- convert fonts to curves
- suggested black color parameters for backlighting: C40 M40 Y20 K100