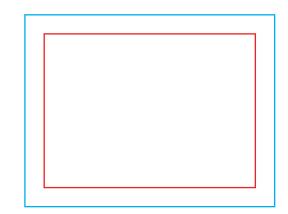

Download and work on the graphic design template on the next page of this PDF. If there is more than one, prepare the projects in separate files.

Q Guideline:

Print area

Protection area

(place here elements that you not want to be cut, such as logos or text). Remember to remove all lines from the project.