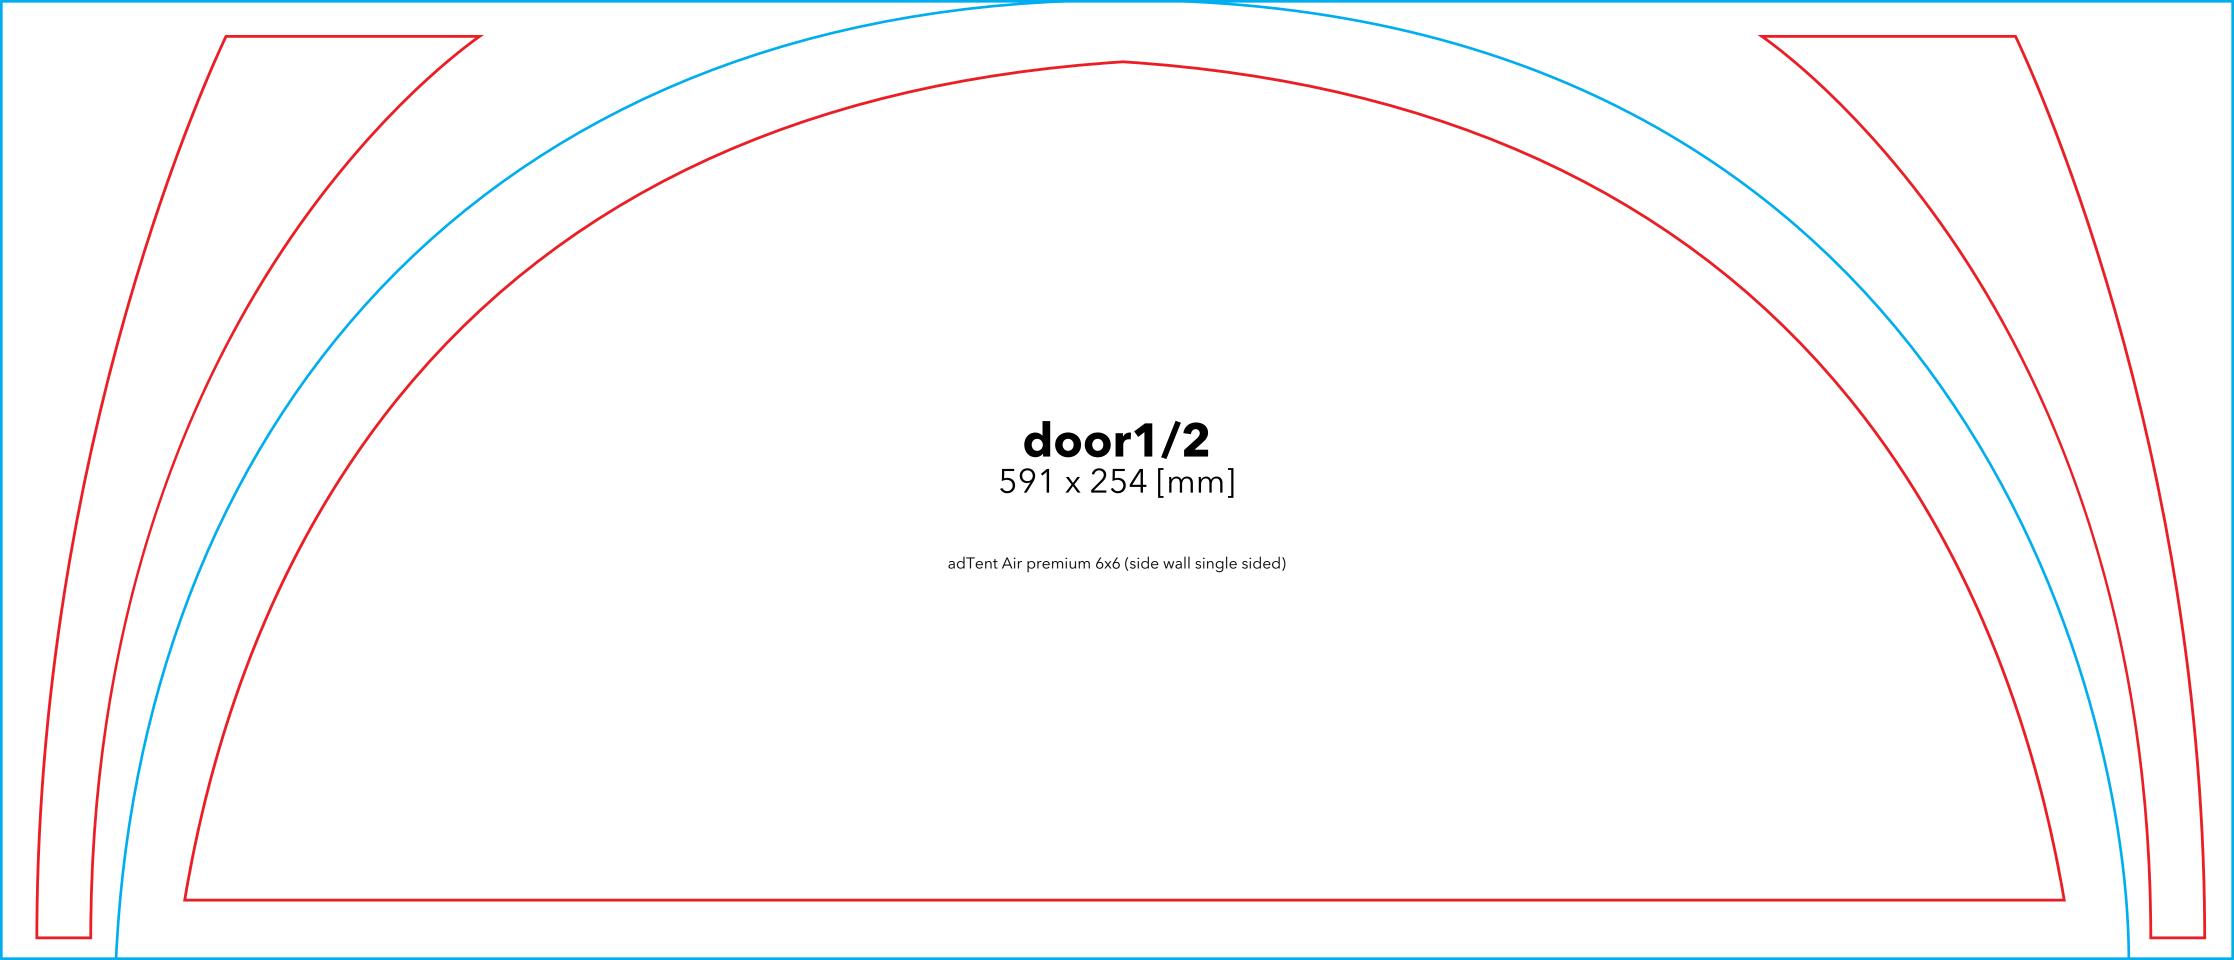

## adtent Air Premium Wall Print 6x6

(DPI) Resolution: 120 ppi - 1:1 scale

(iii) File format: PDF

Color: CMYK - Coated FOGRA39

- flattened file (no layers)

- no print marks

- no overprint attribute
- no bleeds
- do not change the size of the template
- convert fonts to curves
- suggested black color parameters for backlighting: C40 M40 Y20 K100



Download and work on the graphic design template on the next page of this PDF. If there is more than one, prepare the projects in separate files.

Q Guideline:

Print area

Protection area

(place here elements that you not want to be cut, such as logos or text). Remember to remove all lines from the project.







## **door2/2** 557 x 60 [mm]

adTent Air premium 6x6 (side wall single sided)