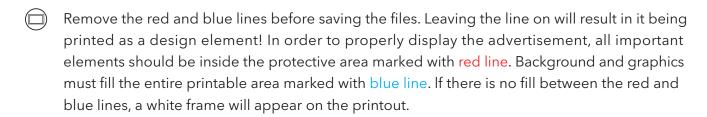

Q Guideline:

Print area

Protection area

(place here elements that you not want to be cut, such as logos or text). Remember to remove all lines from the project.

200 x 420 [mm]

adTent Air premium 6x6 (roof)