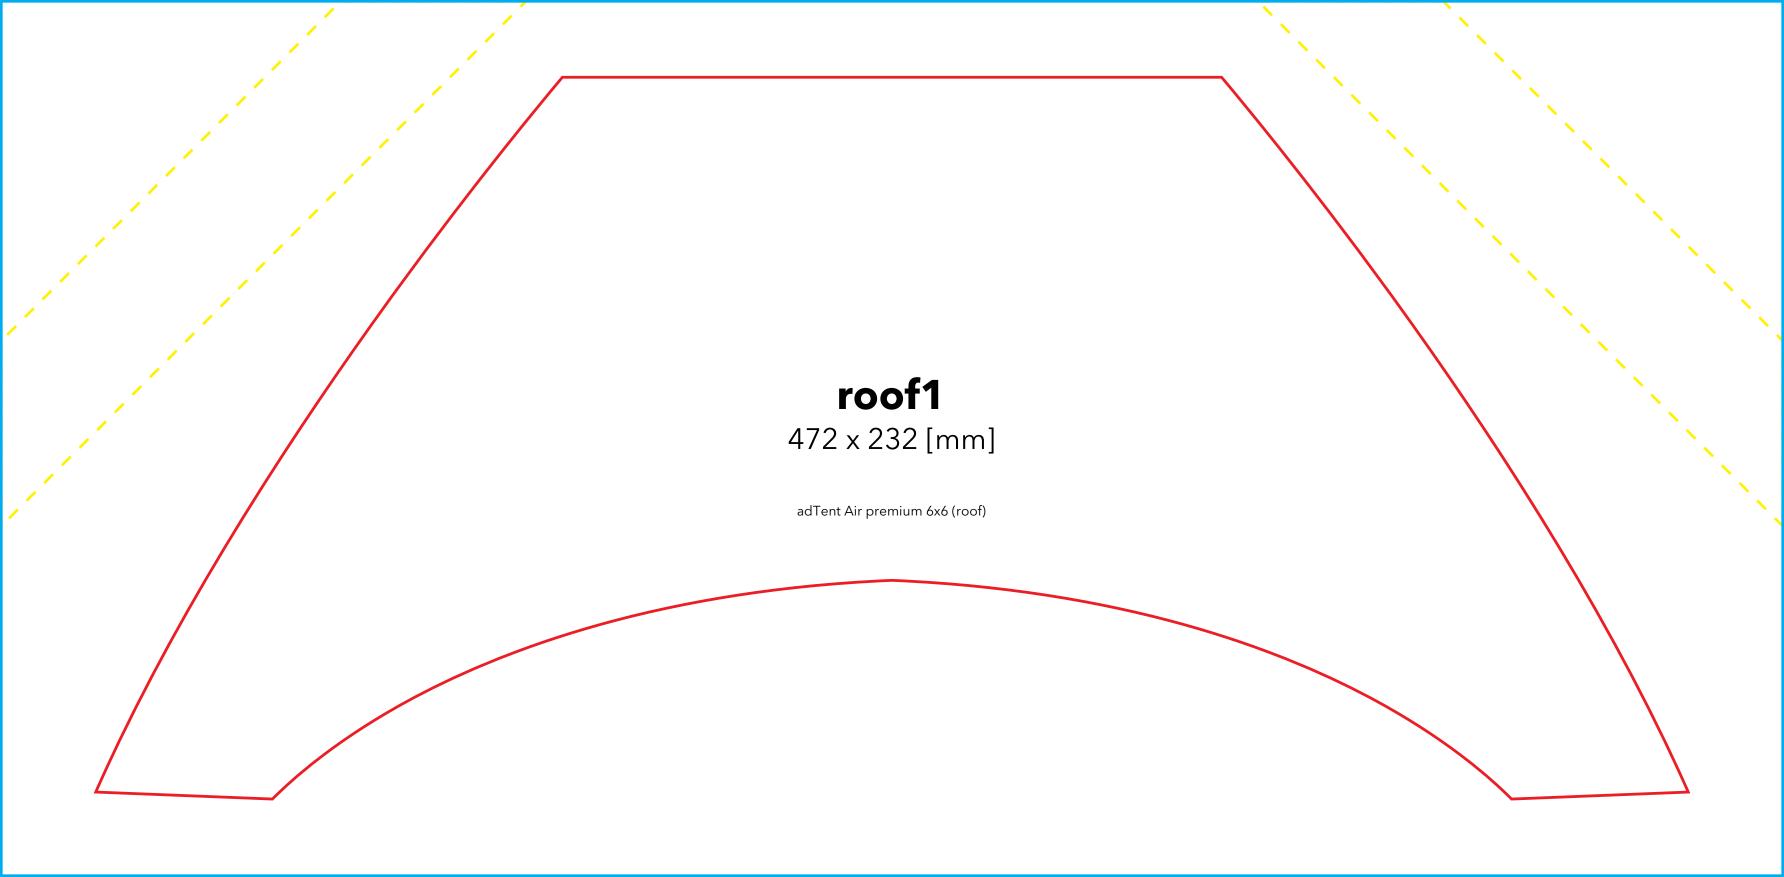

## adtent Air Premium 6x6 ROOF

(DPI) Resolution: 120 ppi - 1:1 scale

( File format: PDF

Color: CMYK - Coated FOGRA39

e) - flattened file (no layers)

- no print marks

- no overprint attribute

- no bleeds

- do not change the size of the template

- convert fonts to curves

- suggested black color parameters for backlighting: C40 M40 Y20 K100

Download and work on the graphic design template on the next page of this PDF. If there is more than one, prepare the projects in separate files.

Q Guideline:

Print area

Protection area

(place here elements that you not want to be cut, such as logos or text). Remember to remove all lines from the project.

200 x 420 [mm]

adTent Air premium 6x6 (roof)