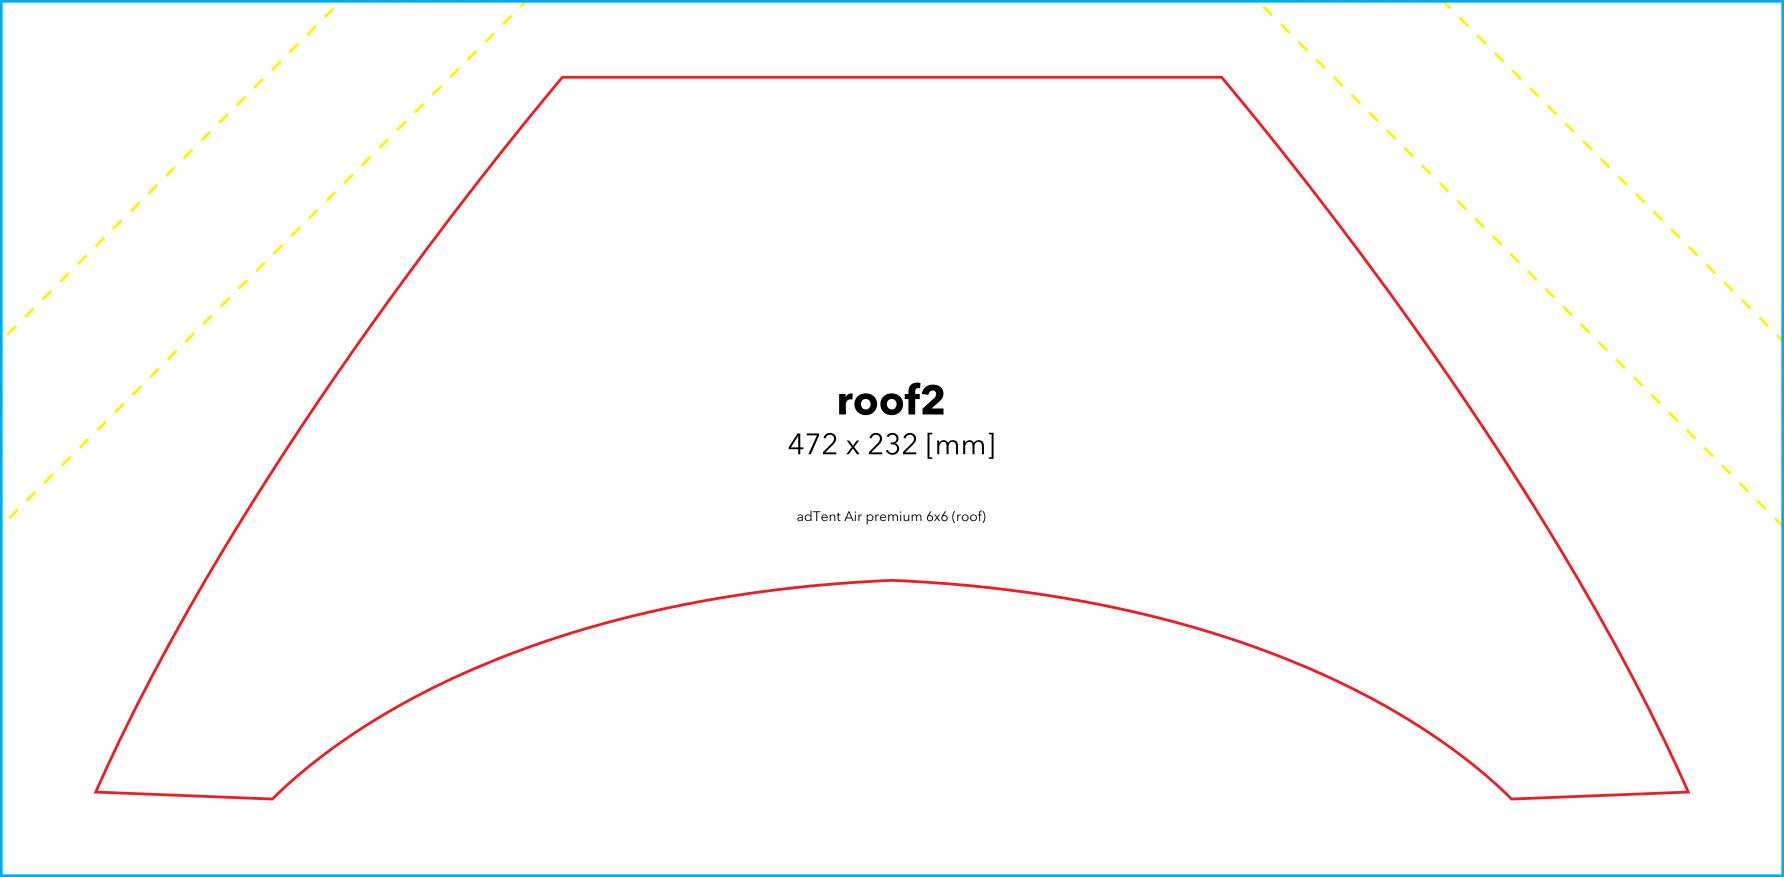

# adtent Air Premium 6x6 ROOF + 4 DOOR

(DPI) Resolution: 120 ppi - 1:1 scale

( File format: PDF

Color: CMYK - Coated FOGRA39

) - flattened file (no layers)

- no print marks

- no overprint attribute
- no bleeds
- do not change the size of the template
- convert fonts to curves
- suggested black color parameters for backlighting: C40 M40 Y20 K100



Download and work on the graphic design template on the next page of this PDF. If there is more than one, prepare the projects in separate files.

Q Guideline:

Print area

Protection area

(place here elements that you not want to be cut, such as logos or text). Remember to remove all lines from the project.









200 x 420 [mm]

adTent Air premium 6x6 (roof)