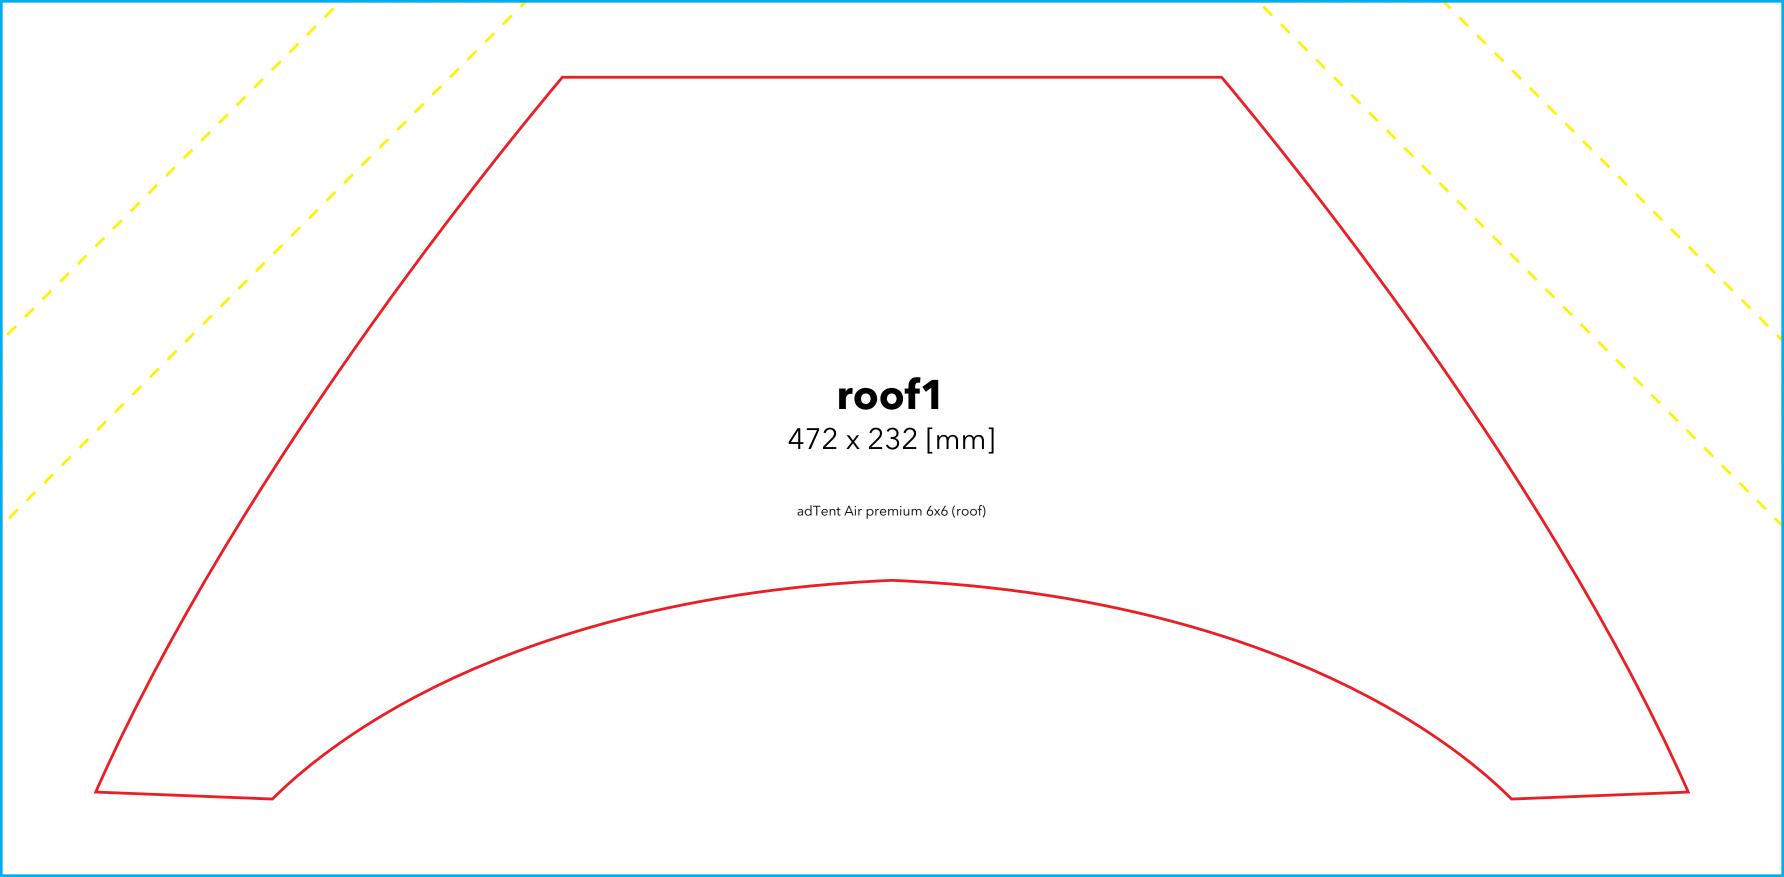

# adtent Air Premium 6x6 ROOF + 4 DOOR

(DPI) Resolution: 120 ppi - 1:1 scale

( File format: PDF

Color: CMYK - Coated FOGRA39

) - flattened file (no layers)

- no print marks

- no overprint attribute
- no bleeds
- do not change the size of the template
- convert fonts to curves
- suggested black color parameters for backlighting: C40 M40 Y20 K100



Download and work on the graphic design template on the next page of this PDF. If there is more than one, prepare the projects in separate files.

Q Guideline:

Print area

Protection area

(place here elements that you not want to be cut, such as logos or text). Remember to remove all lines from the project.









200 x 420 [mm]

adTent Air premium 6x6 (roof)