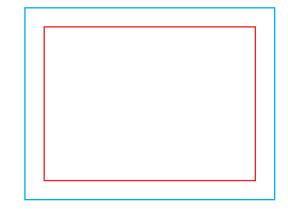

# adtent Air Premium 6x6 ROOF + 4 DOOR

(DPI) Resolution: 120 ppi - 1:1 scale

( File format: PDF

Color: CMYK - Coated FOGRA39

) - flattened file (no layers)

- no print marks

- no overprint attribute
- no bleeds
- do not change the size of the template
- convert fonts to curves
- suggested black color parameters for backlighting: C40 M40 Y20 K100



Download and work on the graphic design template on the next page of this PDF. If there is more than one, prepare the projects in separate files.

Q Guideline:

Print area

Protection area

(place here elements that you not want to be cut, such as logos or text). Remember to remove all lines from the project.









200 x 420 [mm]

adTent Air premium 6x6 (roof)