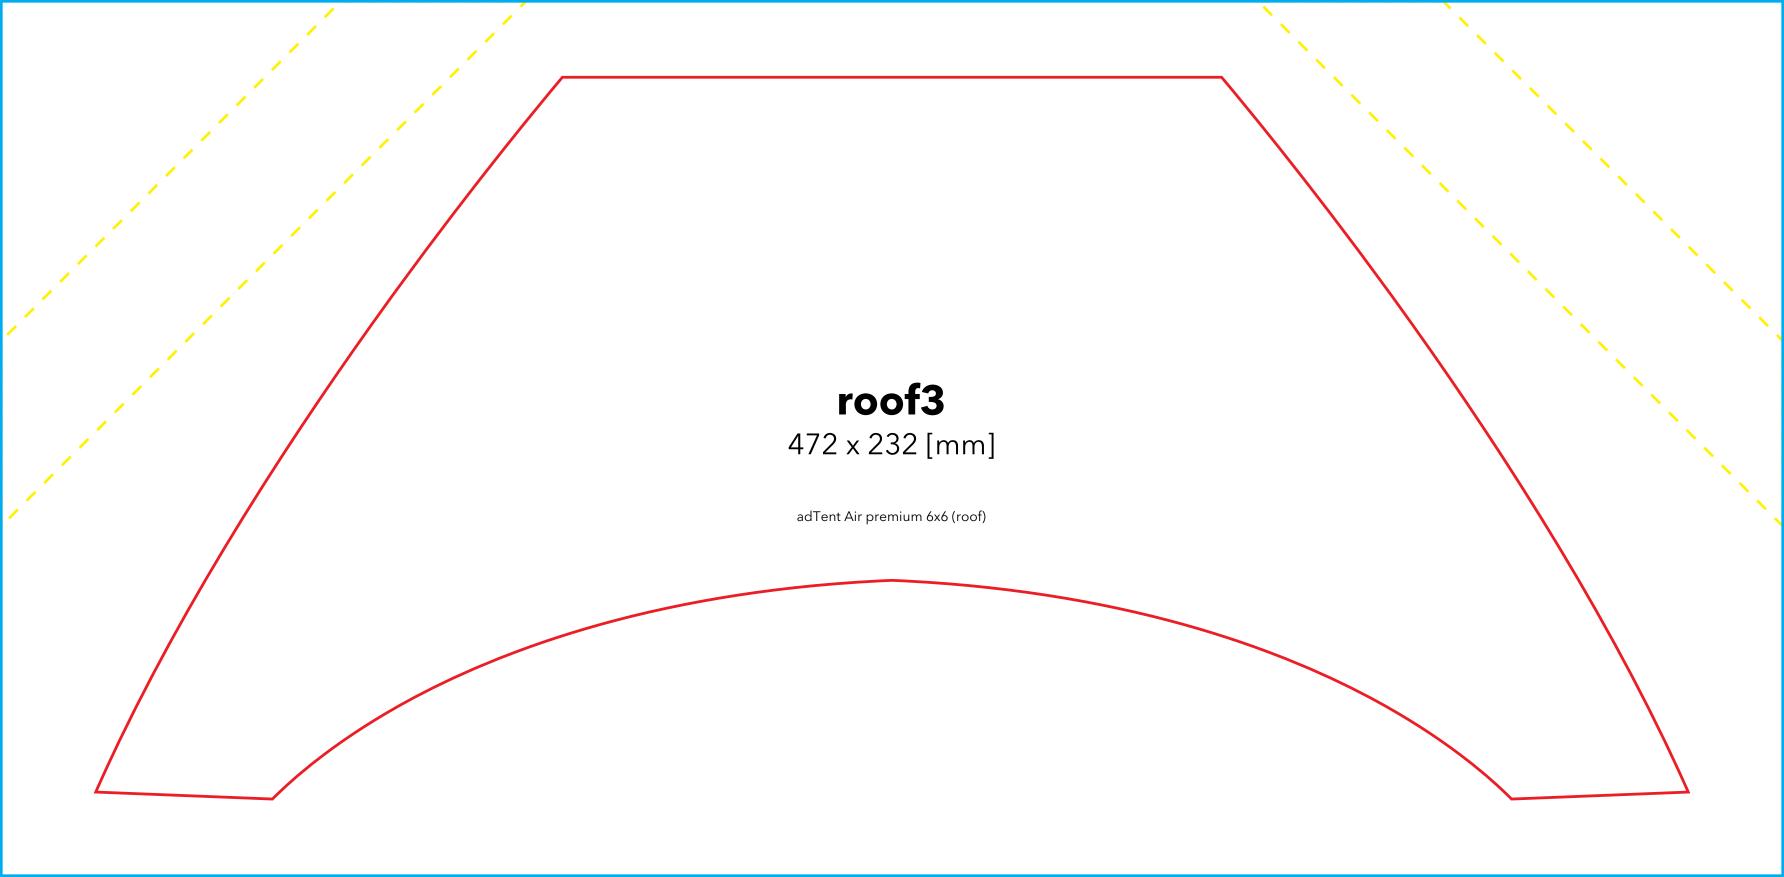

# adtent Air Premium 6x6 ROOF + 4 DOOR

(DPI) Resolution: 120 ppi - 1:1 scale

( File format: PDF

Color: CMYK - Coated FOGRA39

) - flattened file (no layers)

- no print marks

- no overprint attribute
- no bleeds
- do not change the size of the template
- convert fonts to curves
- suggested black color parameters for backlighting: C40 M40 Y20 K100



Download and work on the graphic design template on the next page of this PDF. If there is more than one, prepare the projects in separate files.

Q Guideline:

Print area

Protection area

(place here elements that you not want to be cut, such as logos or text). Remember to remove all lines from the project.









200 x 420 [mm]

adTent Air premium 6x6 (roof)