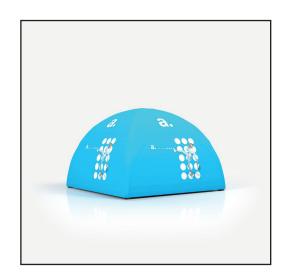

# adtent Air Premium 6x6 ROOF + 4 DOOR

(DPI) Resolution: 120 ppi - 1:1 scale

( File format: PDF

Color: CMYK - Coated FOGRA39

) - flattened file (no layers)

- no print marks

- no overprint attribute
- no bleeds
- do not change the size of the template
- convert fonts to curves
- suggested black color parameters for backlighting: C40 M40 Y20 K100