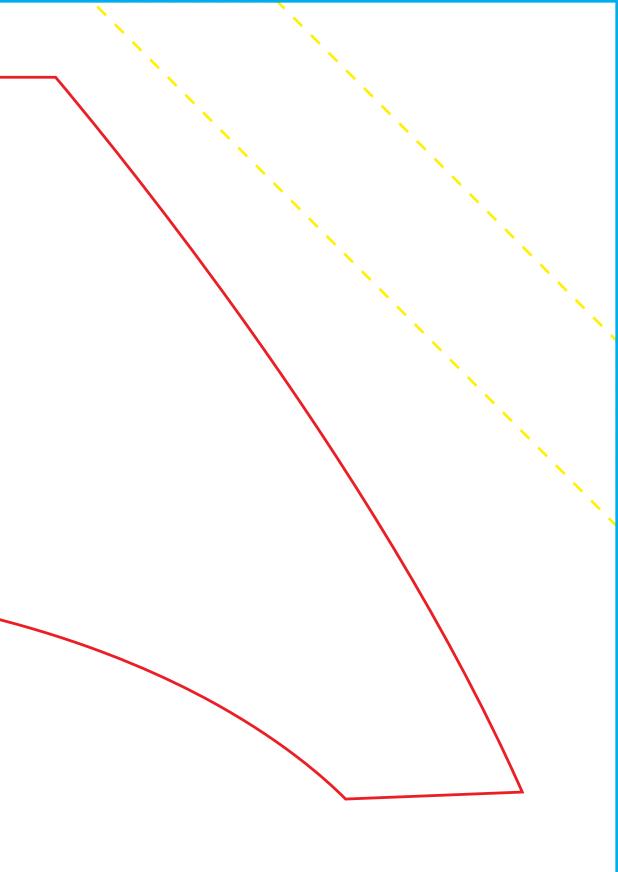

#### Print area

Protection area

(place here elements that you not want to be cut, such as logos or text). Remember to remove all lines from the project.