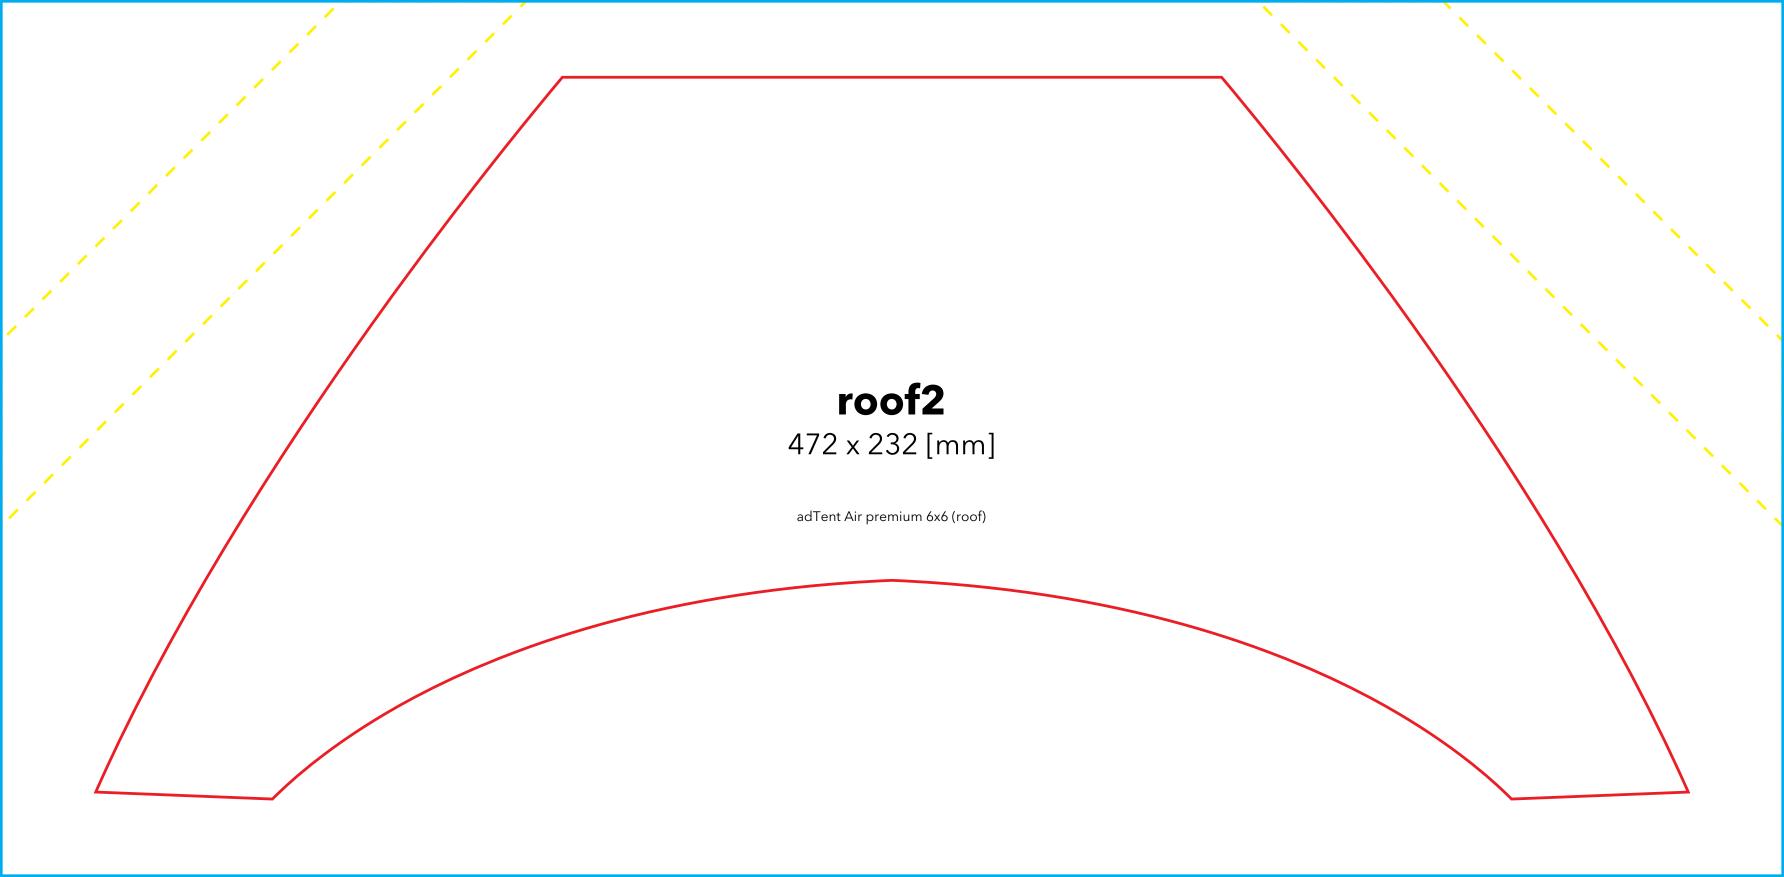

200 x 420 [mm]

adTent Air premium 6x6 (roof)

**door2/2** 557 x 60 [mm]

adTent Air premium 6x6 (side wall single sided) VARIANTS

**door2/2** 557 x 60 [mm]

adTent Air premium 6x6 (side wall single sided) VARIANTS