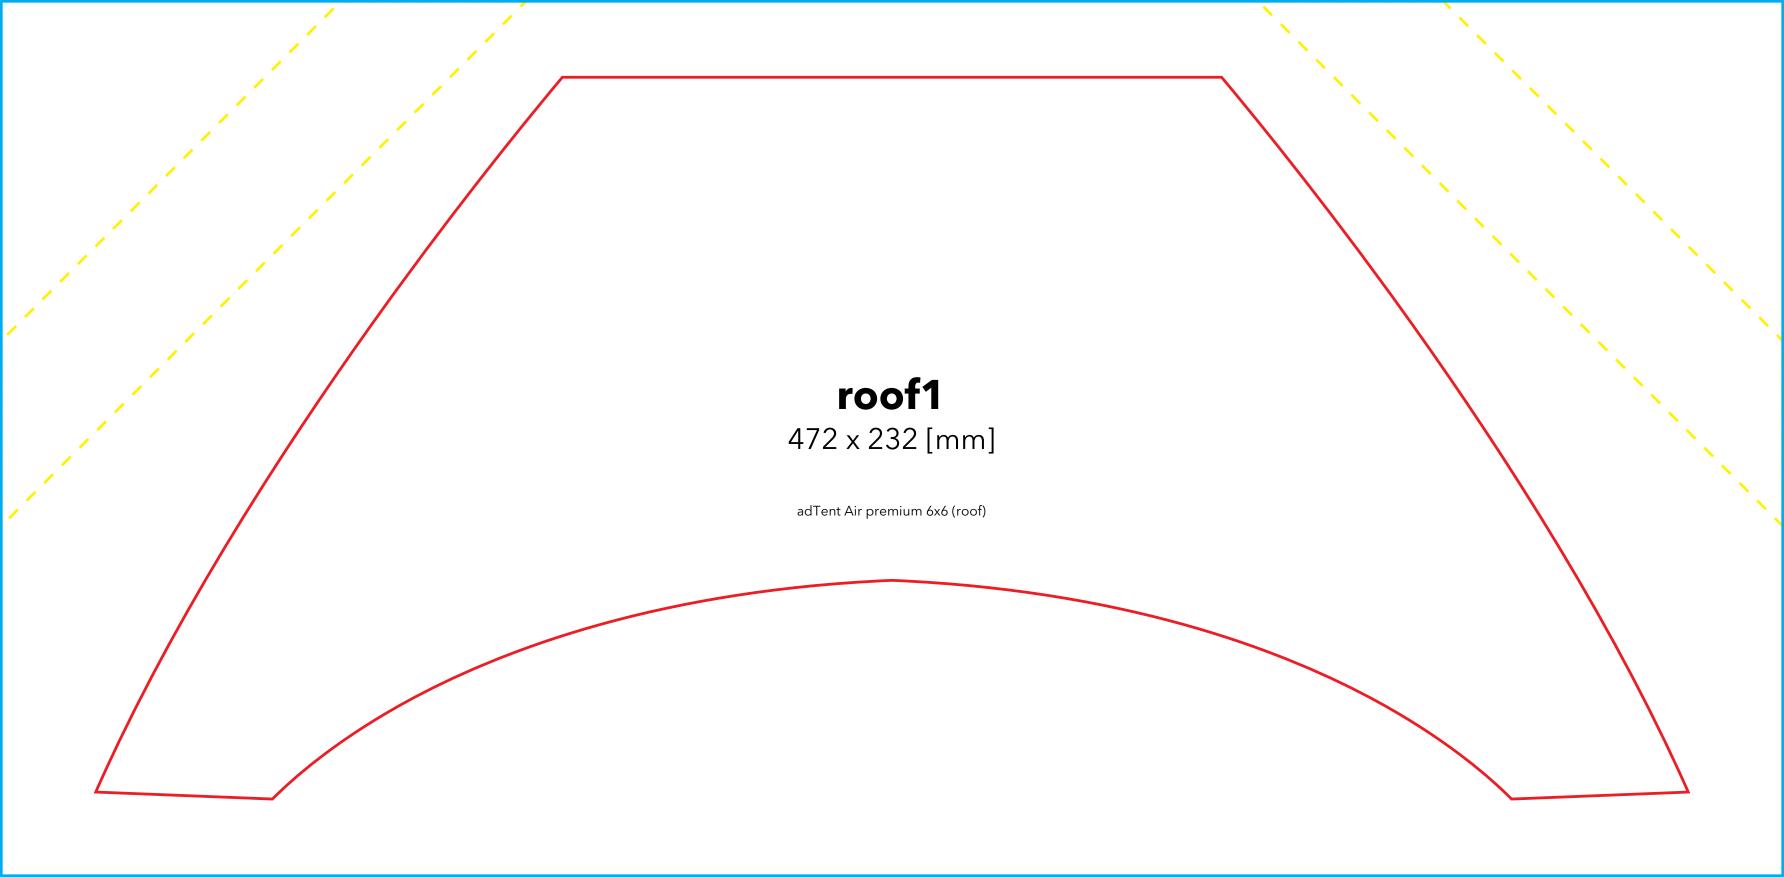

200 x 420 [mm]

adTent Air premium 6x6 (roof)

**door2/2** 557 x 60 [mm]

adTent Air premium 6x6 (side wall single sided) VARIANTS

**door2/2** 557 x 60 [mm]

adTent Air premium 6x6 (side wall single sided) VARIANTS