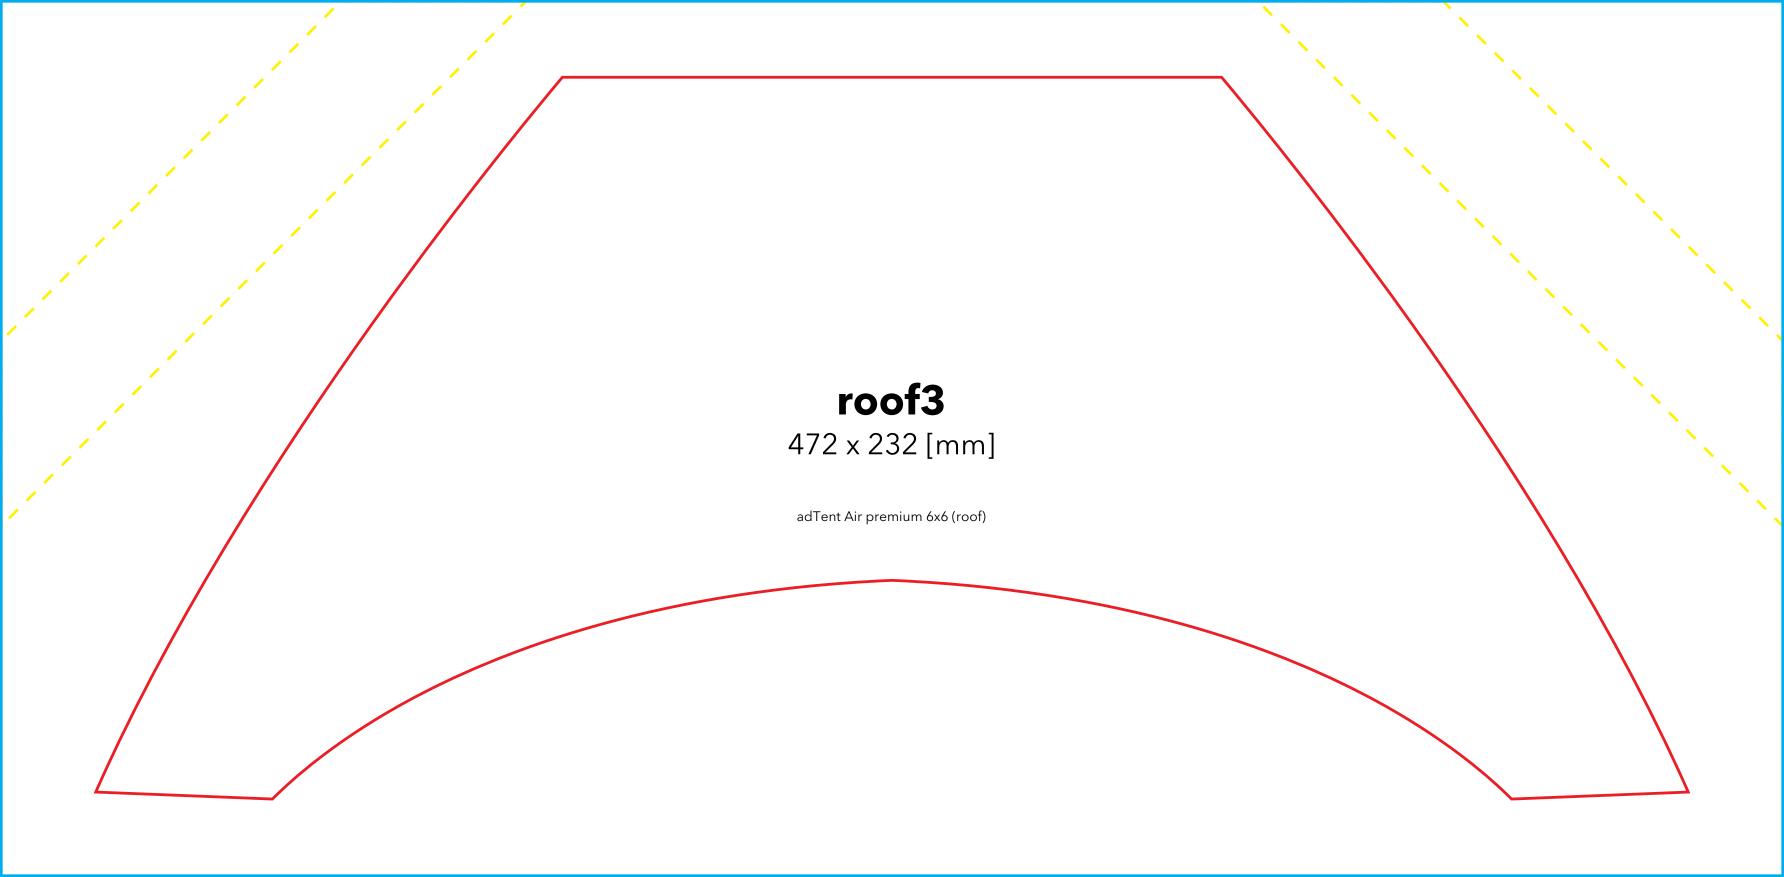

200 x 420 [mm]

adTent Air premium 6x6 (roof)

**door2/2** 557 x 60 [mm]

adTent Air premium 6x6 (side wall single sided) VARIANTS

**door2/2** 557 x 60 [mm]

adTent Air premium 6x6 (side wall single sided) VARIANTS