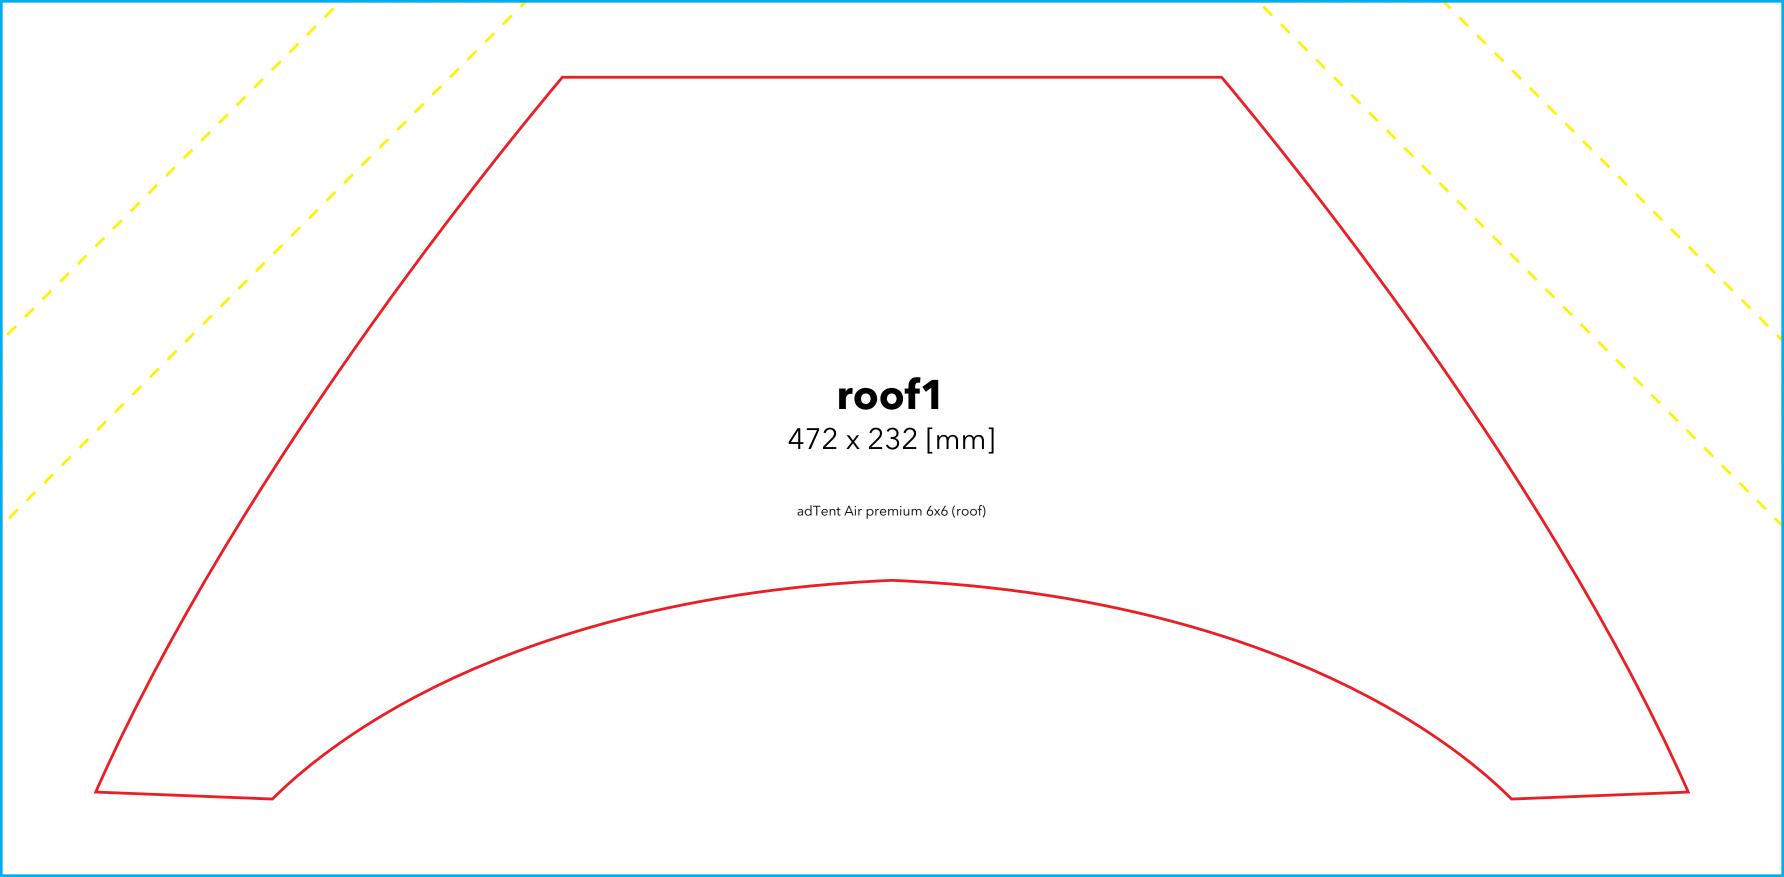

Q Guideline:

Print area

Protection area

(place here elements that you not want to be cut, such as logos or text). Remember to remove all lines from the project.

200 x 420 [mm]

adTent Air premium 6x6 (roof)