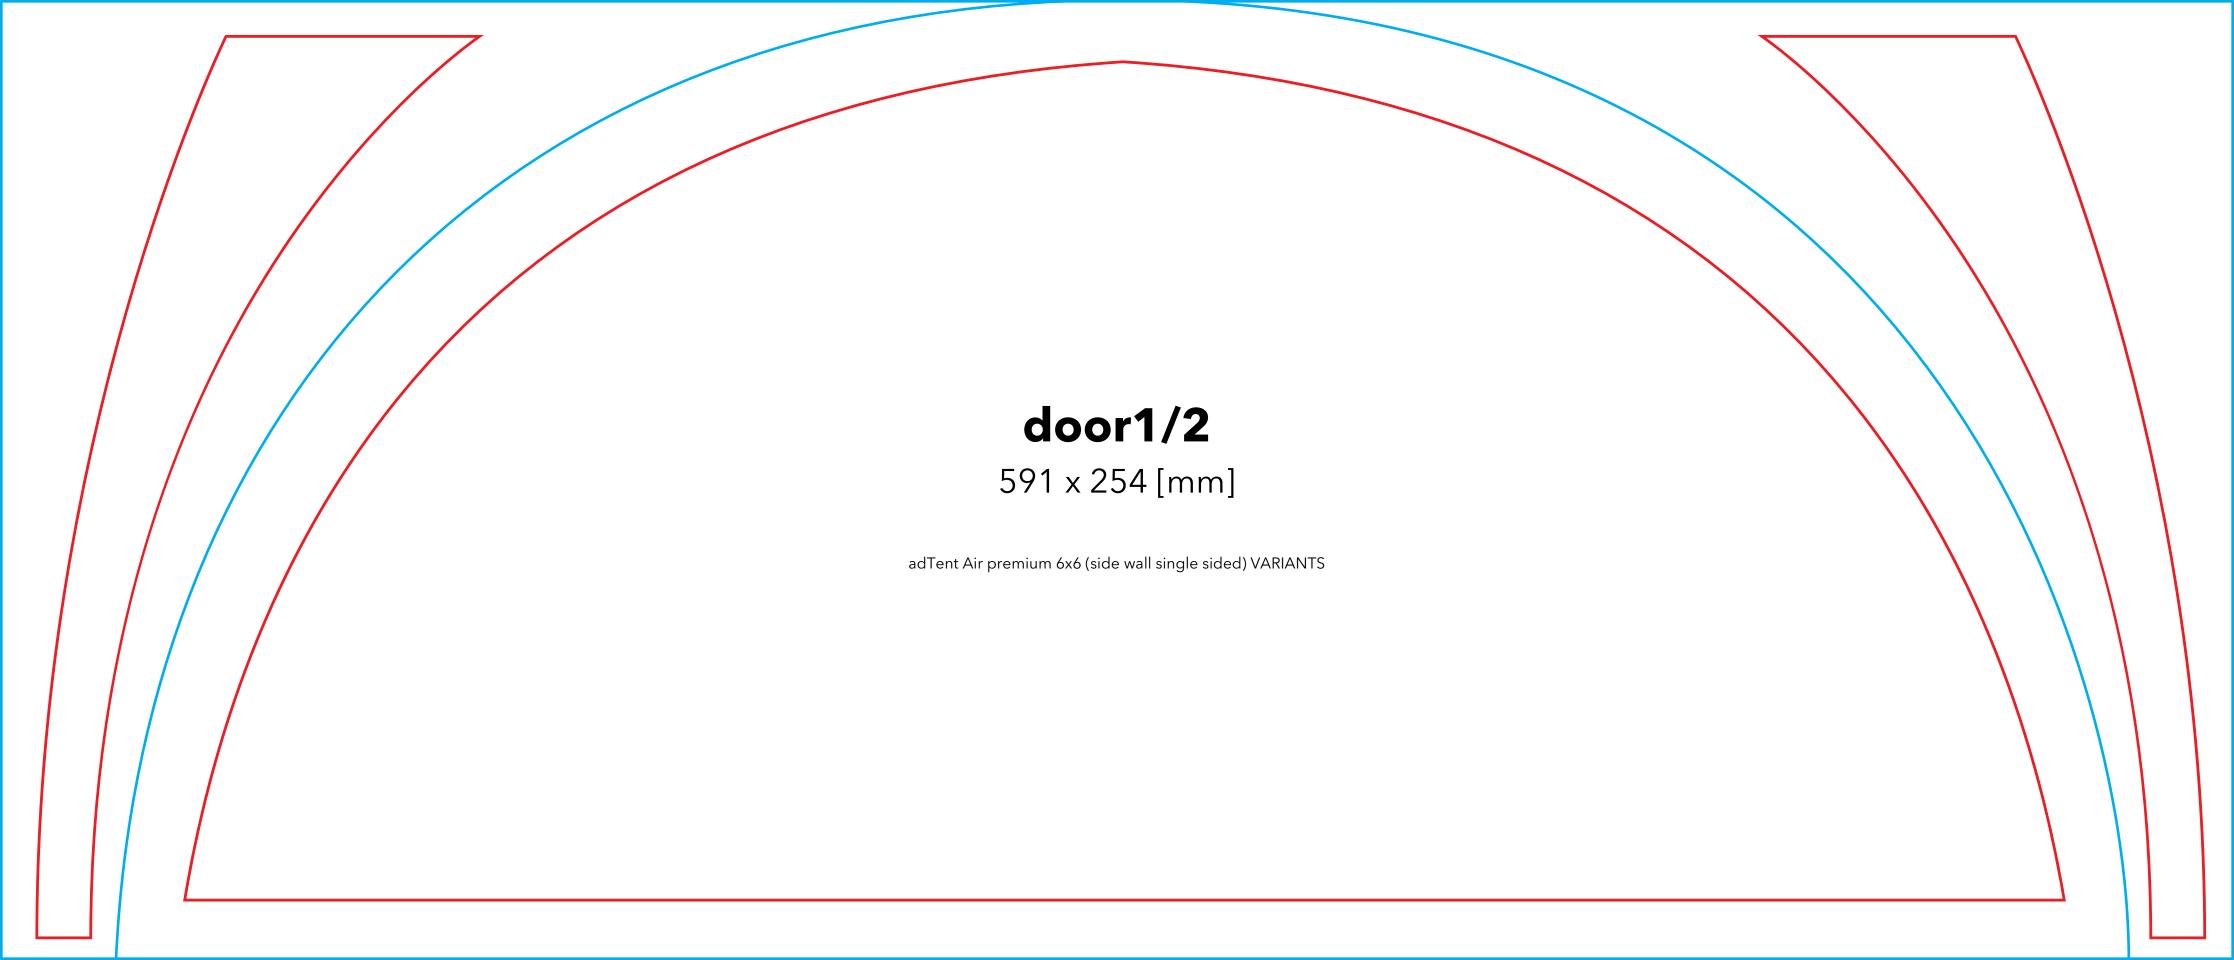

**door2/2** 557 x 60 [mm]

adTent Air premium 6x6 (side wall single sided) VARIANTS