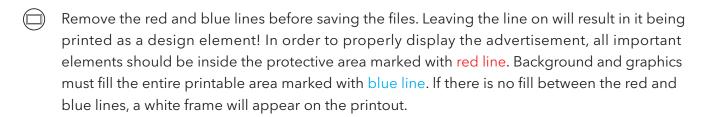

Q Guideline:

Print area

Protection area

(place here elements that you not want to be cut, such as logos or text). Remember to remove all lines from the project.

200 x 420 [mm]

adTent Air premium 6x6 (roof)