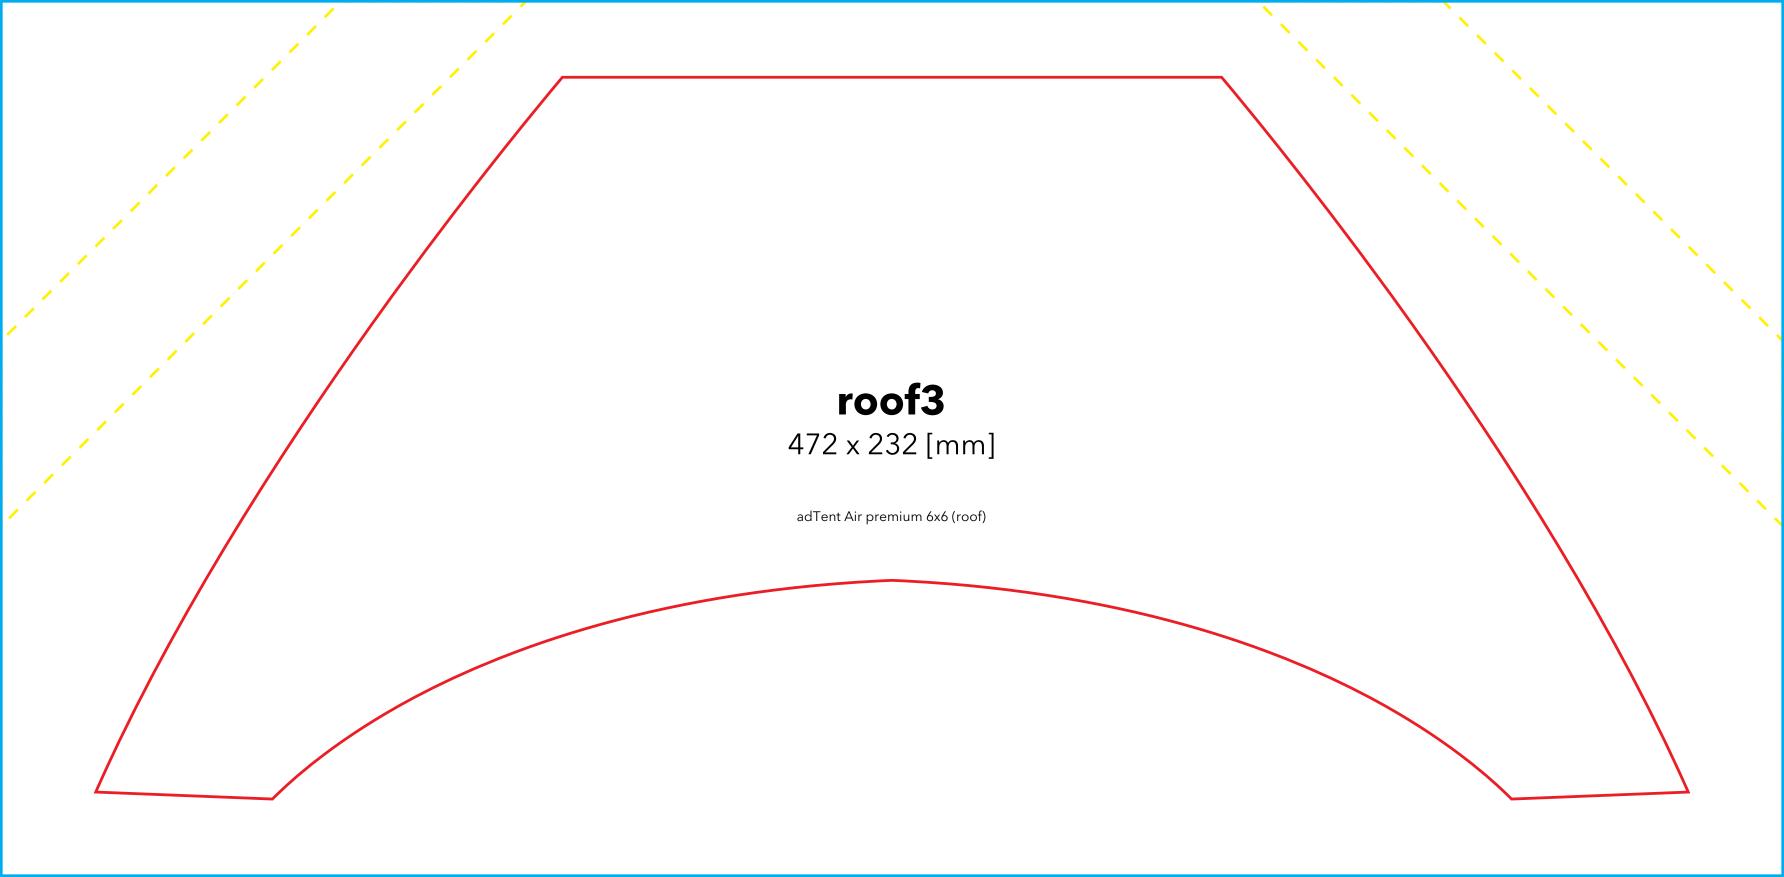

Q Guideline:

Print area

Protection area

(place here elements that you not want to be cut, such as logos or text). Remember to remove all lines from the project.

200 x 420 [mm]

adTent Air premium 6x6 (roof)