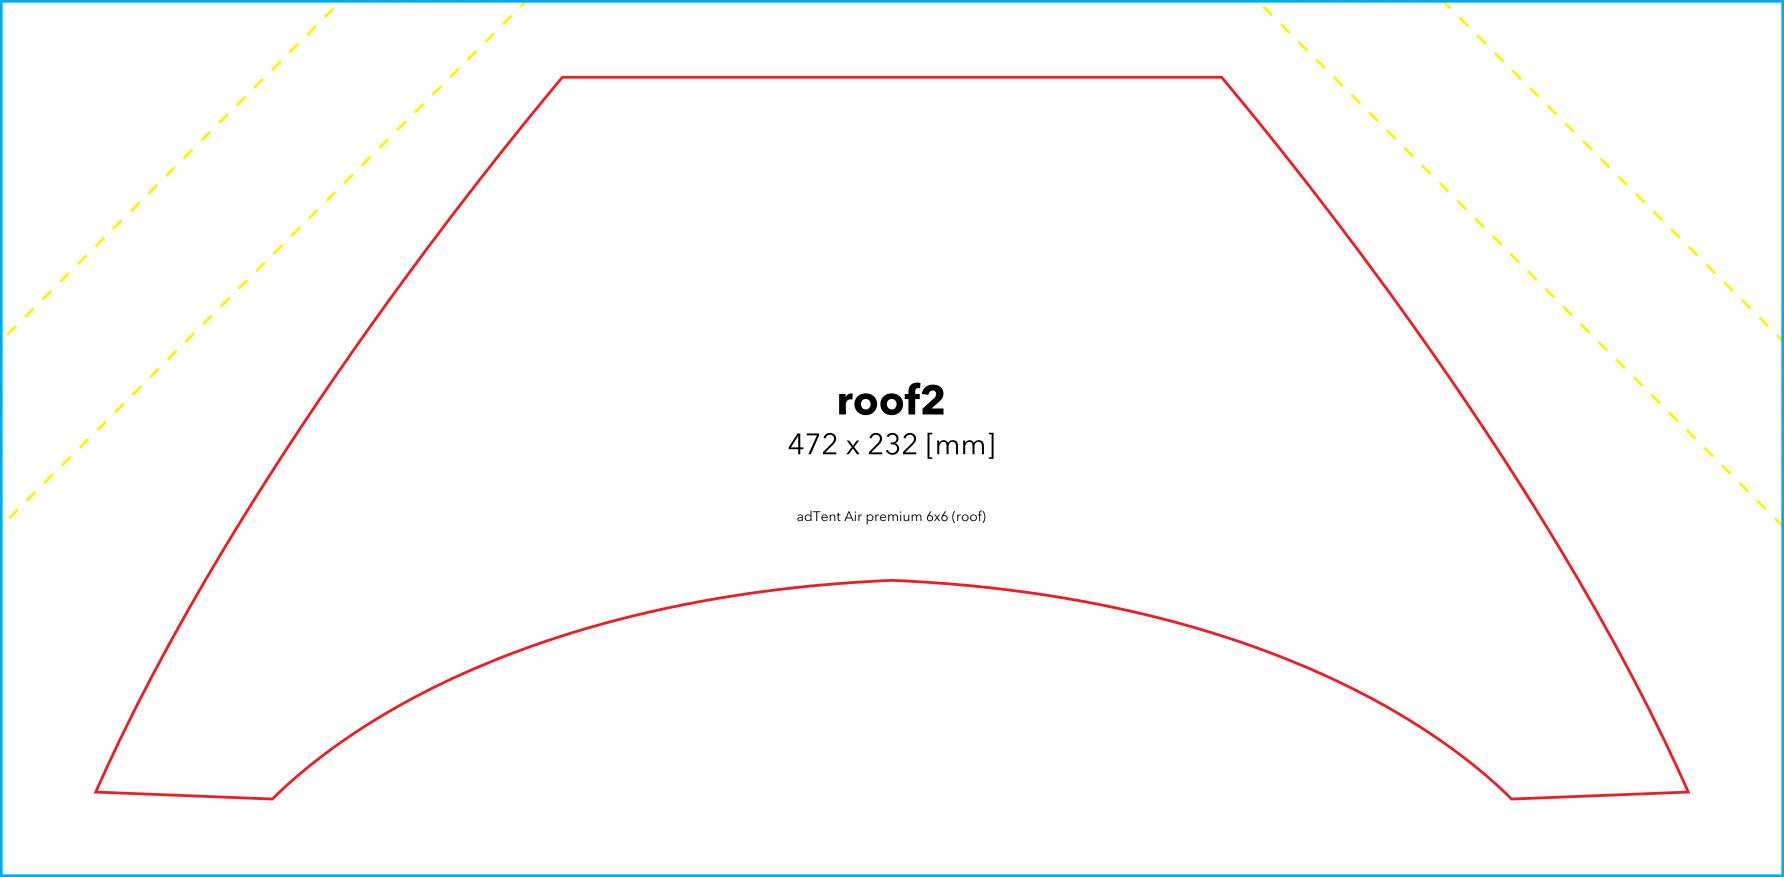

Q Guideline:

Print area

Protection area

(place here elements that you not want to be cut, such as logos or text). Remember to remove all lines from the project.

200 x 420 [mm]

adTent Air premium 6x6 (roof)