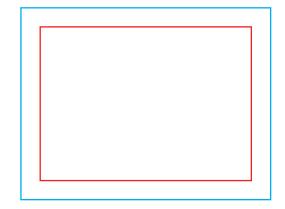

Q Guideline:

Print area

Protection area

(place here elements that you not want to be cut, such as logos or text). Remember to remove all lines from the project.