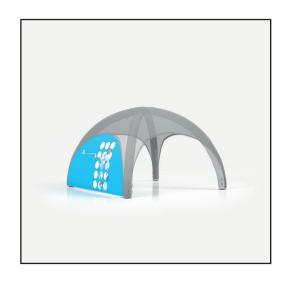

## adtent Air Premium Wall Print 5x5

(DPI) Resolution: 120 ppi - 1:1 scale

( ) File format: PDF

Color: CMYK - Coated FOGRA39

ə flattened file (no layers)

- no print marks

- no overprint attribute

- no bleeds

- do not change the size of the template

- convert fonts to curves

- suggested black color parameters for backlighting: C40 M40 Y20 K100



Download and work on the graphic design template on the next page of this PDF. If there is more than one, prepare the projects in separate files.

Q Guideline:

Print area

Protection area

(place here elements that you not want to be cut, such as logos or text). Remember to remove all lines from the project.





## door 505 x 248 [mm] adTent Air premium 5x5 (side wall single sided)