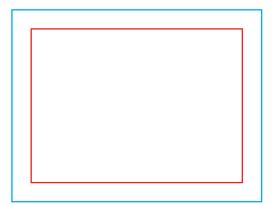

#### Print area

Protection area

(place here elements that you not want to be cut, such as logos or text). Remember to remove all lines from the project.