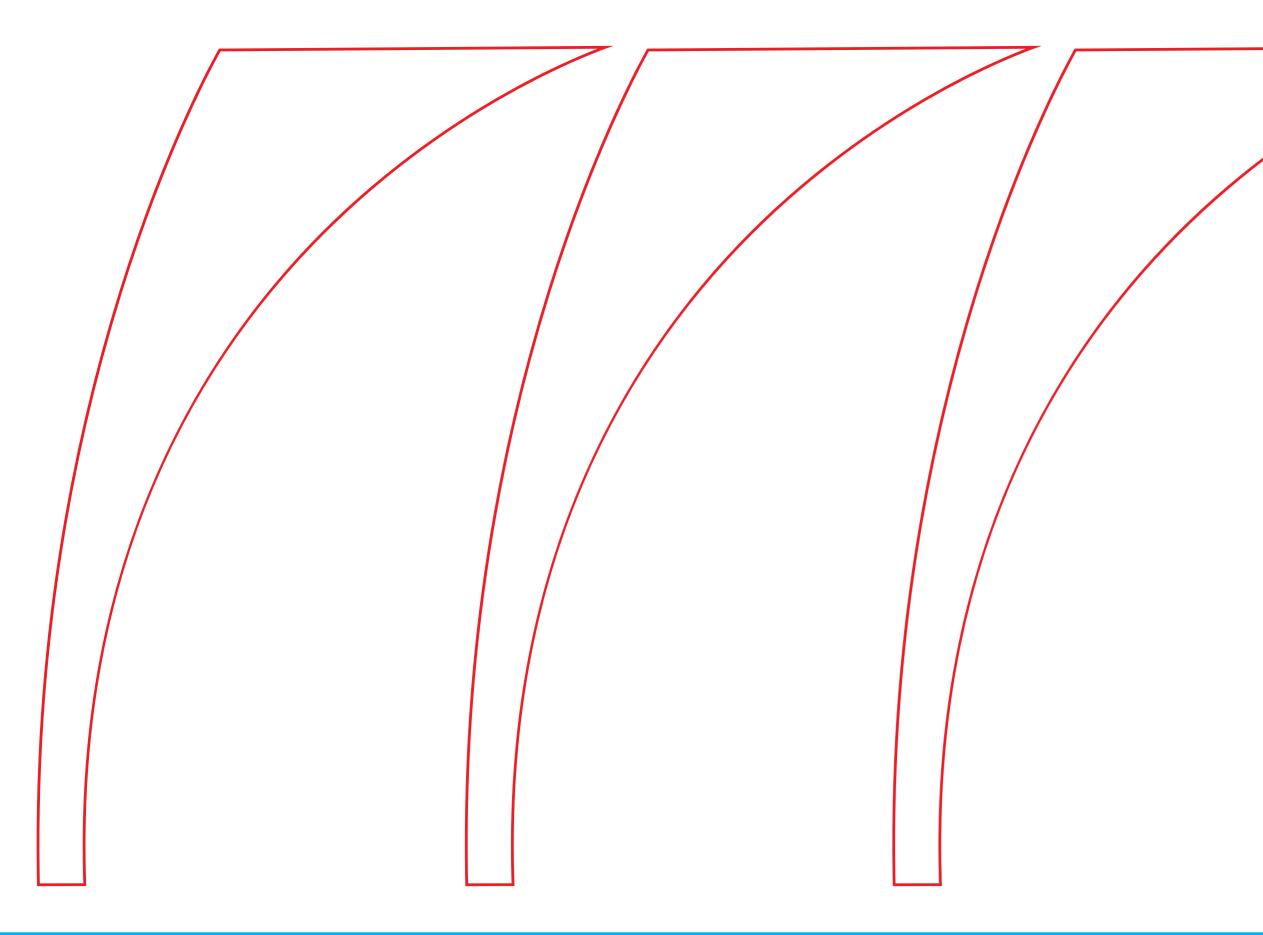

esult in it being printed as a design element! In order to properly display the advertisement, all important elements should be inside the protective area marked with red line. Background and graphics must fill the entire printable area marked with blue line. If there is no fill between the red and blue lines, a white frame will appear on the printout.
  - Download and work on the graphic design template on the next page of this PDF. If there is more than one, prepare the projects in separate files.

#### Guideline:

#### Print area

Protection area

(place here elements that you not want to be cut, such as logos or text). Remember to remove all lines from the project.



## **roof1** 392 x 248 [mm]

### **roof2** 392 x 248 [mm]

### **roof3** 392 x 248 [mm]

### **roof4** 392 x 248 [mm]



# **legs1** 1020 x 248 [mm]

Adtent Air premium 5x5 print (4 legs)