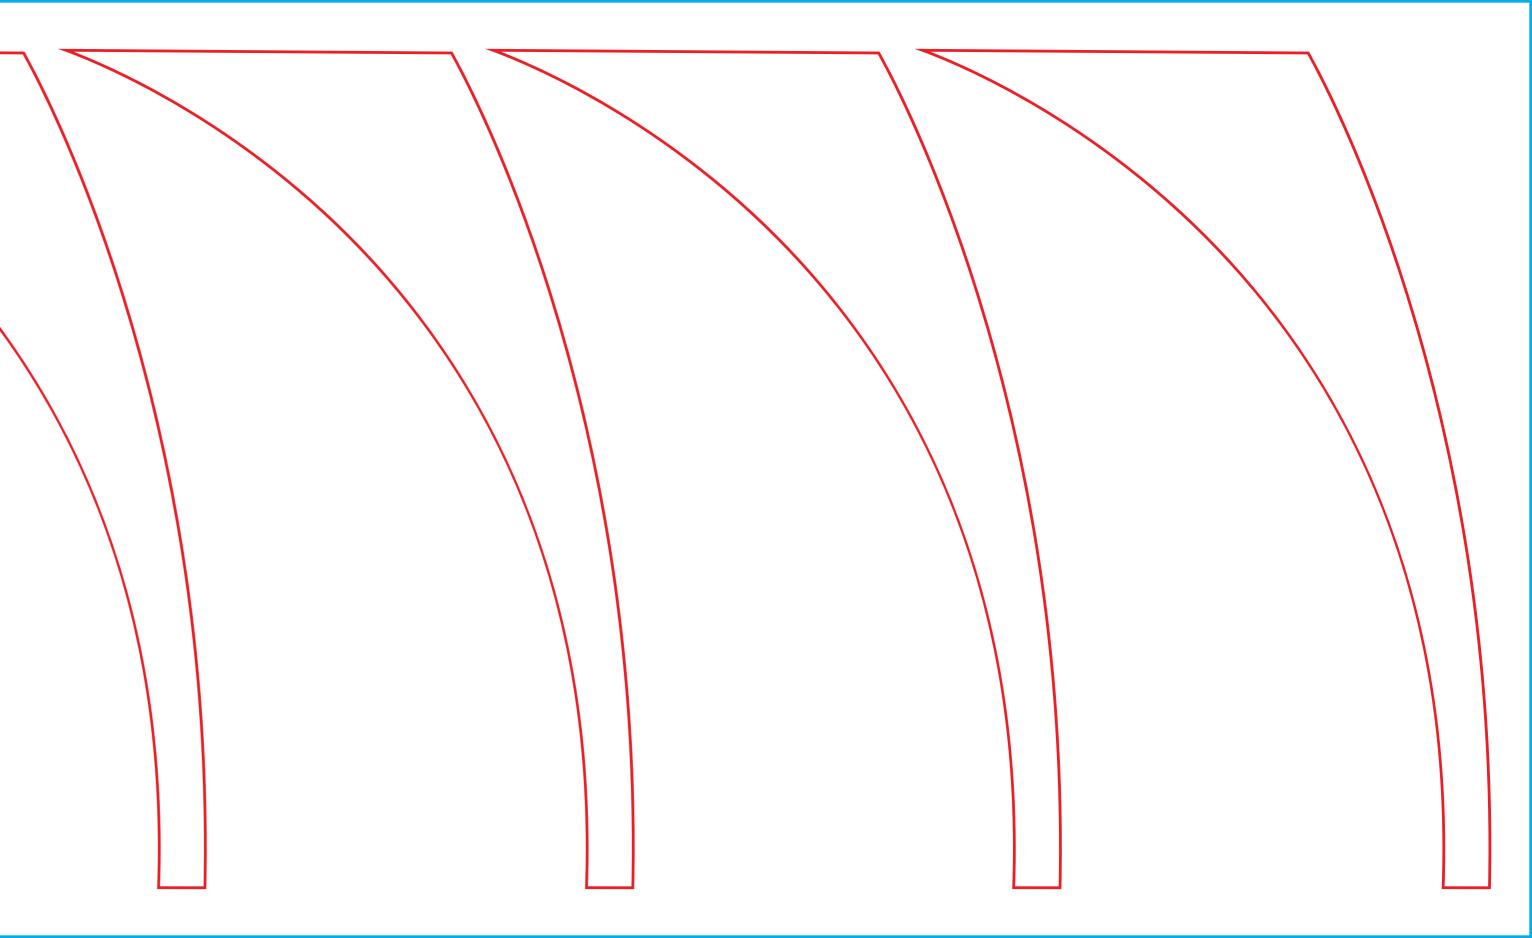

splay the advertisement, all important elements should be inside the protective area marked with red line. Background and graphics must fill the entire printable area marked with blue line. If there is no fill between the red and blue lines, a white frame will appear on the printout.
  - Download and work on the graphic design template on the next page of this PDF. If there is more than one, prepare the projects in separate files.

#### Guideline:

#### Print area

Protection area

(place here elements that you not want to be cut, such as logos or text). Remember to remove all lines from the project.



## **roof1** 392 x 248 [mm]

### **roof2** 392 x 248 [mm]

### **roof3** 392 x 248 [mm]

### **roof4** 392 x 248 [mm]



# **legs1** 1020 x 248 [mm]

Adtent Air premium 5x5 print (4 legs)