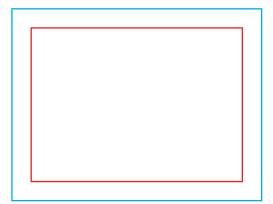

#### Print area

Protection area

(place here elements that you not want to be cut, such as logos or text). Remember to remove all lines from the project.