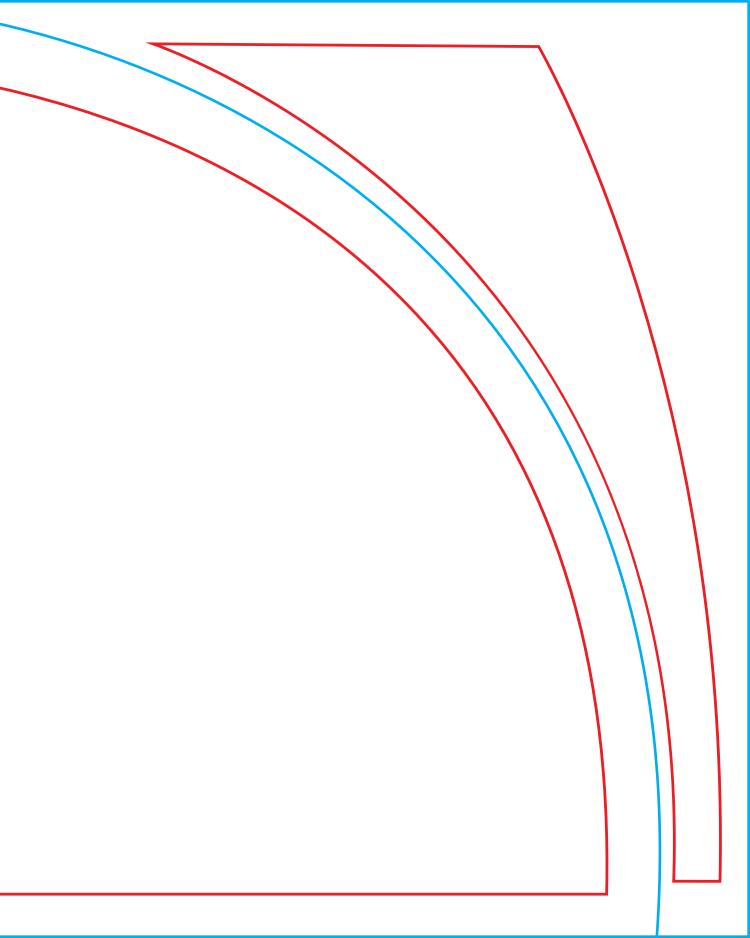

#### Print area

Protection area

(place here elements that you not want to be cut, such as logos or text). Remember to remove all lines from the project.