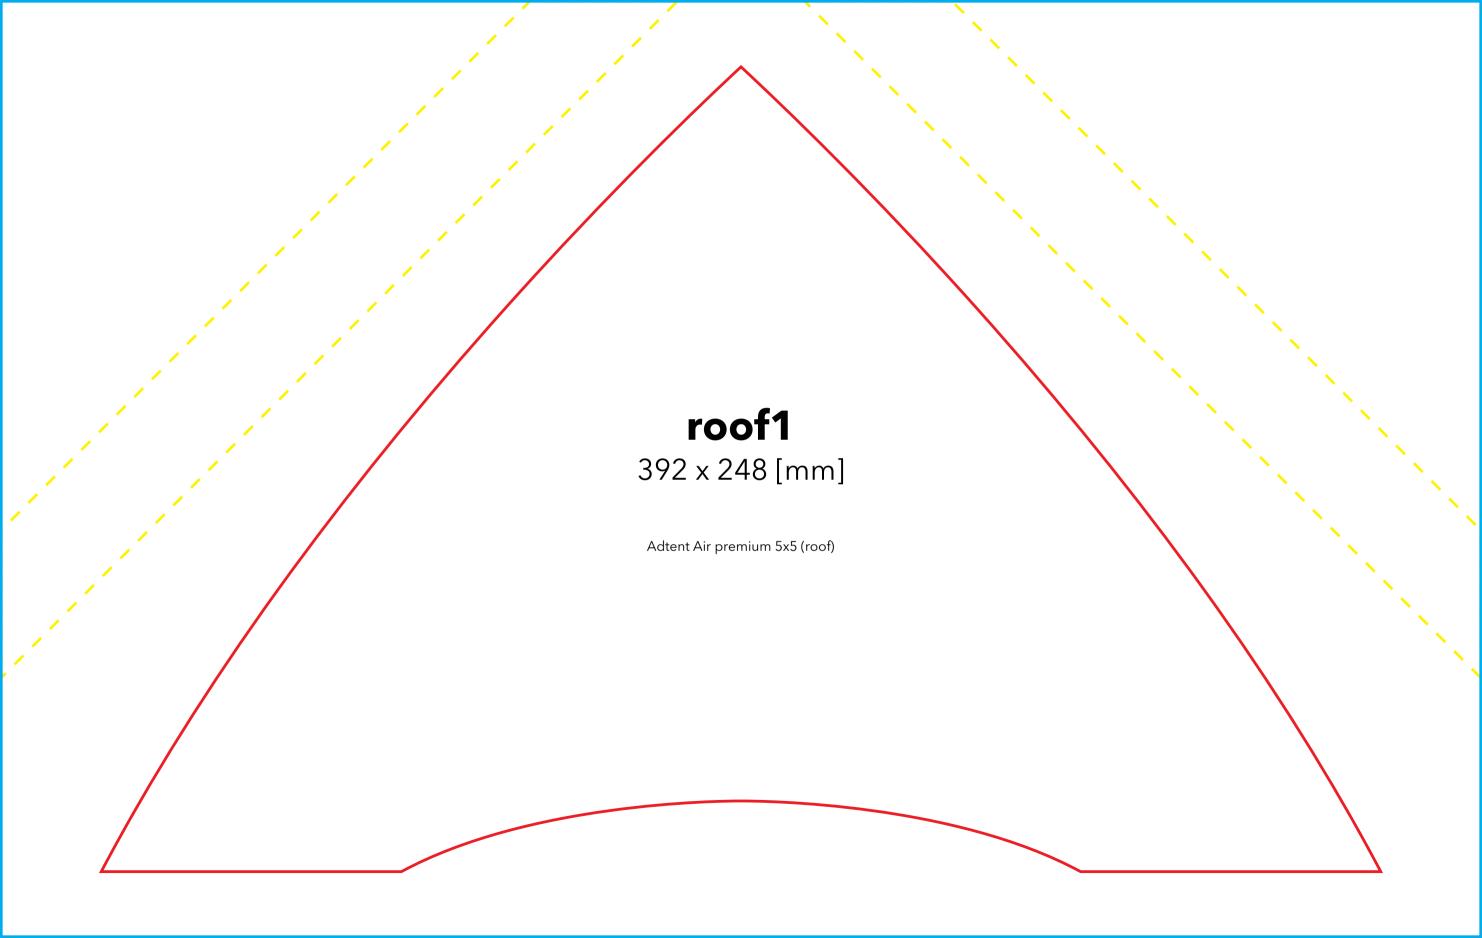

Download and work on the graphic design template on the next page of this PDF. If there is more than one, prepare the projects in separate files.

Q Guideline:

Print area

Protection area

(place here elements that you not want to be cut, such as logos or text). Remember to remove all lines from the project.