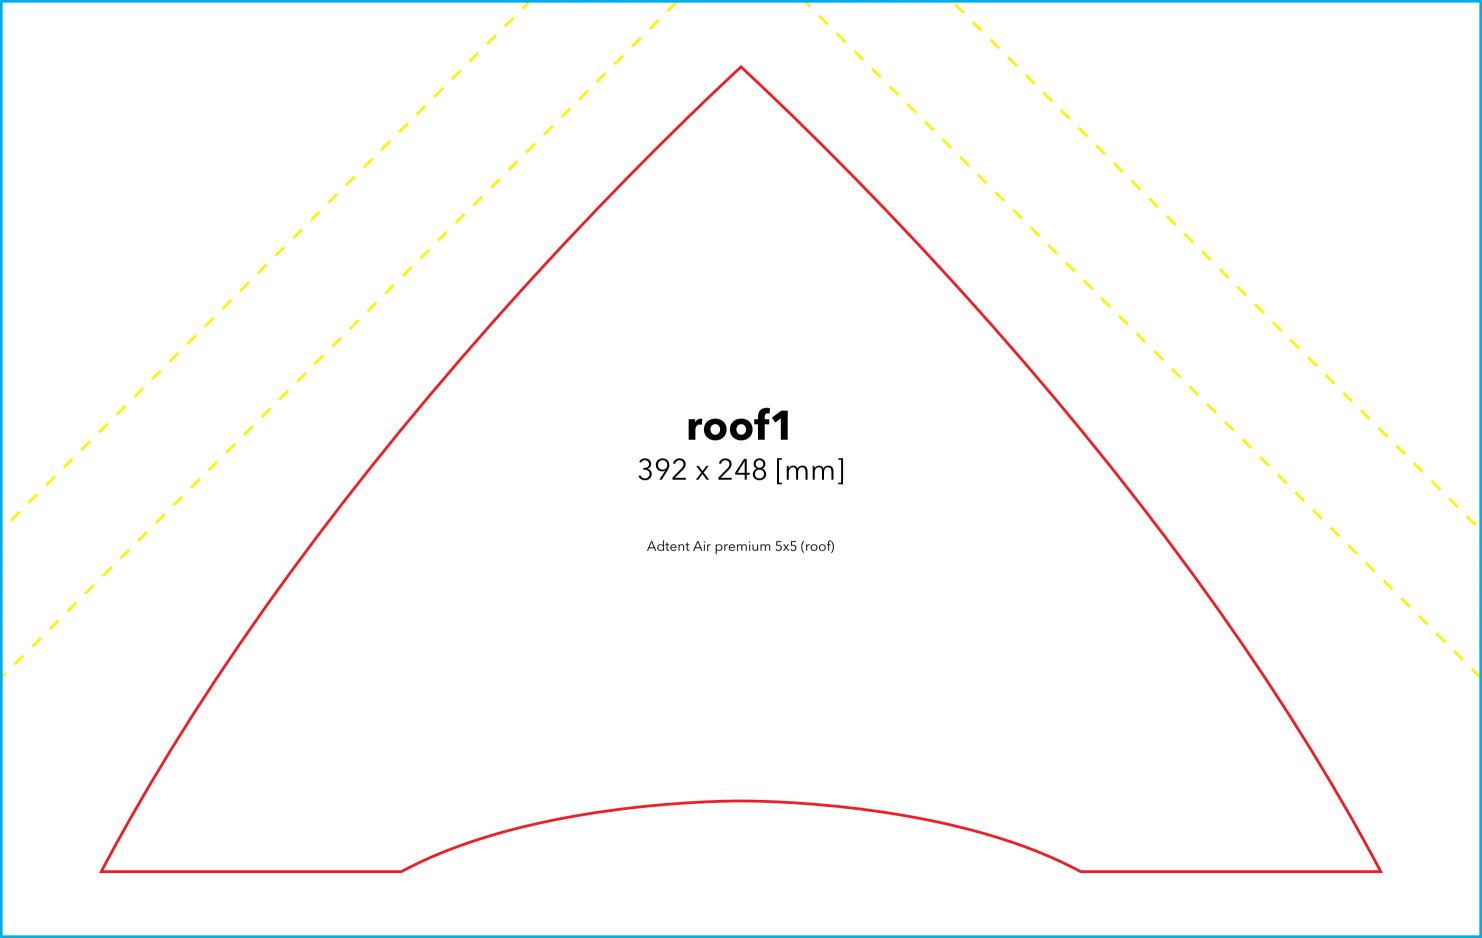

## adtent Air Premium 5x5 ROOF + 1 DOOR

(DPI) Resolution: 120 ppi - 1:1 scale

( File format: PDF

Color: CMYK - Coated FOGRA39

- flattened file (no layers)

- no print marks

- no overprint attribute
- no bleeds
- do not change the size of the template
- convert fonts to curves
- suggested black color parameters for backlighting: C40 M40 Y20 K100



Download and work on the graphic design template on the next page of this PDF. If there is more than one, prepare the projects in separate files.

Q Guideline:

Print area

Protection area

(place here elements that you not want to be cut, such as logos or text). Remember to remove all lines from the project.













## door 505 x 248 [mm] adTent Air premium 5x5 (side wall single sided) VARIANTS