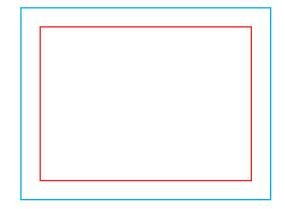

Q Guideline:

Print area

Protection area (place here elements that you not want to be cut, such as logos or text). Remember to remove all lines from the project.