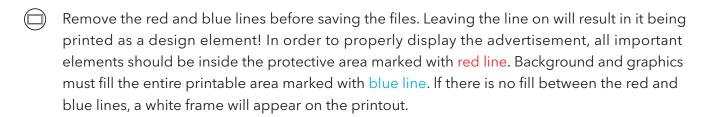

Q Guideline:

Print area

Protection area

(place here elements that you not want to be cut, such as logos or text). Remember to remove all lines from the project.