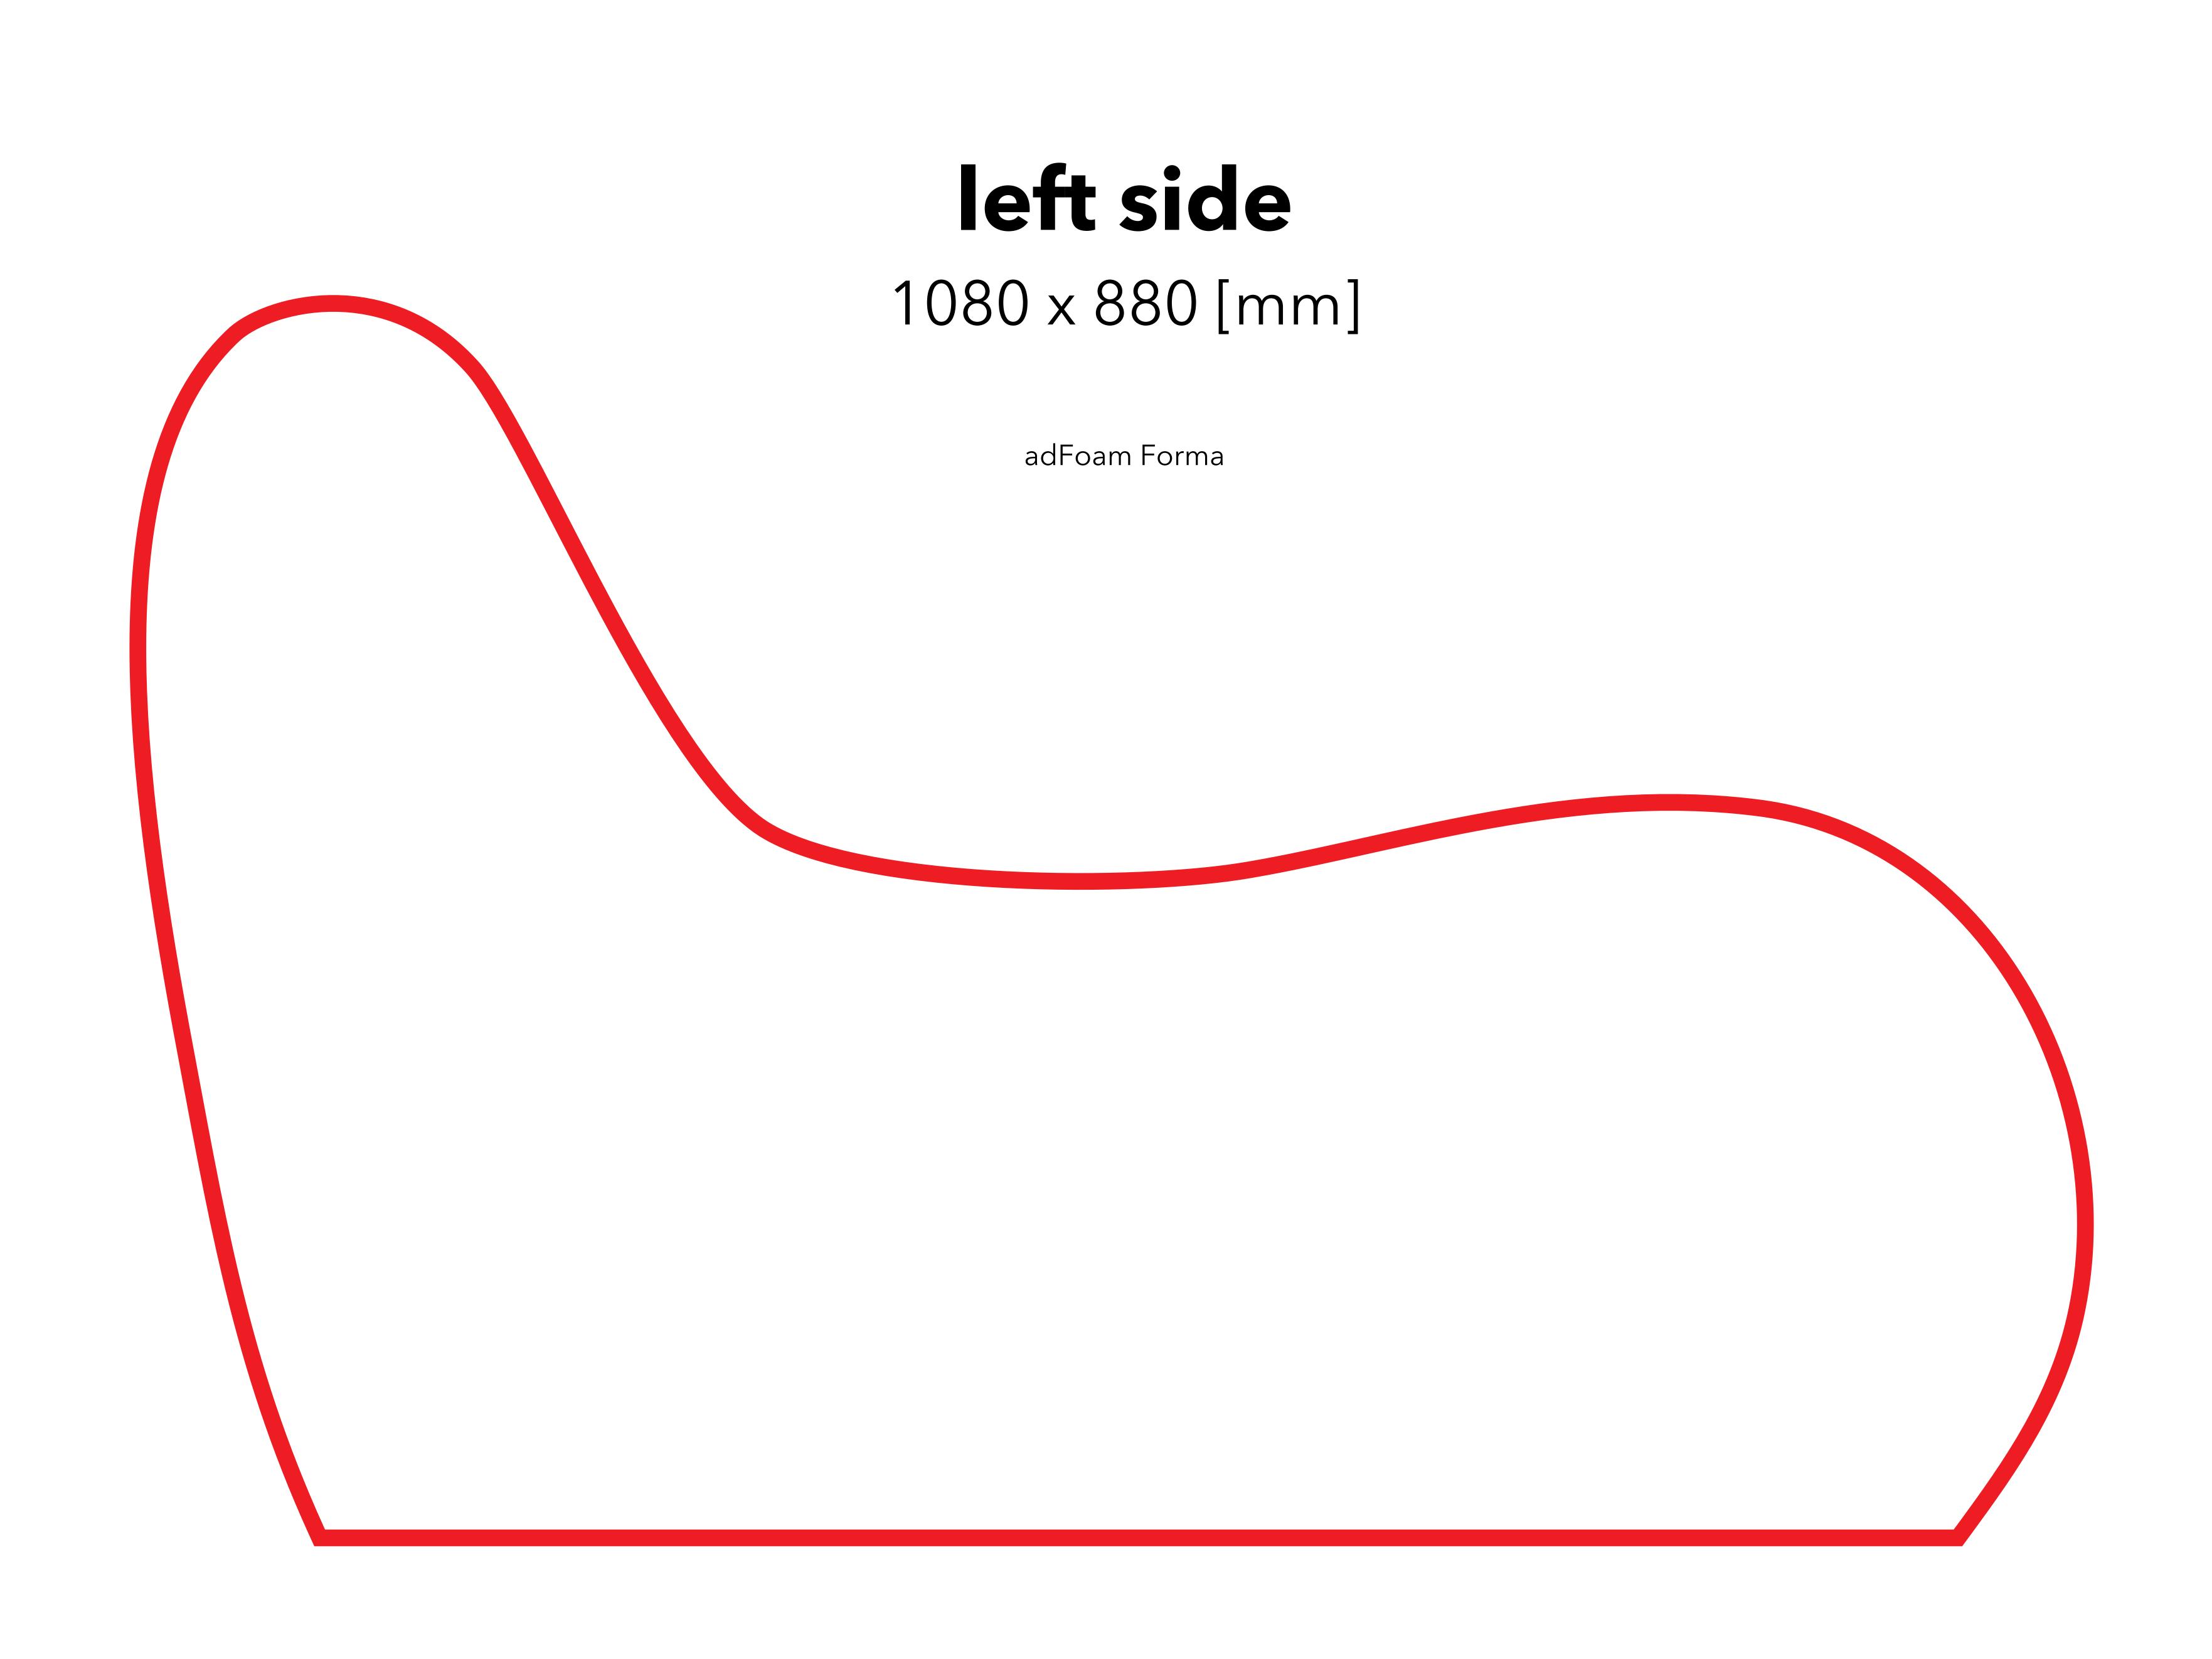

## adFOAM FORMA

(DPI) Resolution: 120 ppi - 1:1 scale

( File format: PDF

Color: CMYK - Coated FOGRA39

- flattened file (no layers)

- no print marks

- no overprint attribute

- no bleeds

- do not change the size of the template

- convert fonts to curves

- suggested black color parameters for backlighting: C40 M40 Y20 K100



Download and work on the graphic design template on the next page of this PDF. If there is more than one, prepare the projects in separate files.

Q Guideline:

Print area

Protection area

(place here elements that you not want to be cut, such as logos or text). Remember to remove all lines from the project.





## base 910 x 910 [mm] adFoam Forma





**wrapper** 2315 x 910 [mm]

adFoam Forma

## right side 1080 x 880 [mm] adFoam Forma