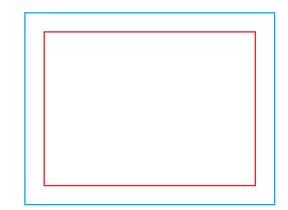

Q Guideline:

Print area

Protection area

(place here elements that you not want to be cut, such as logos or text). Remember to remove all lines from the project.

**top** 500 x 500 [mm] Print adFoam Cube