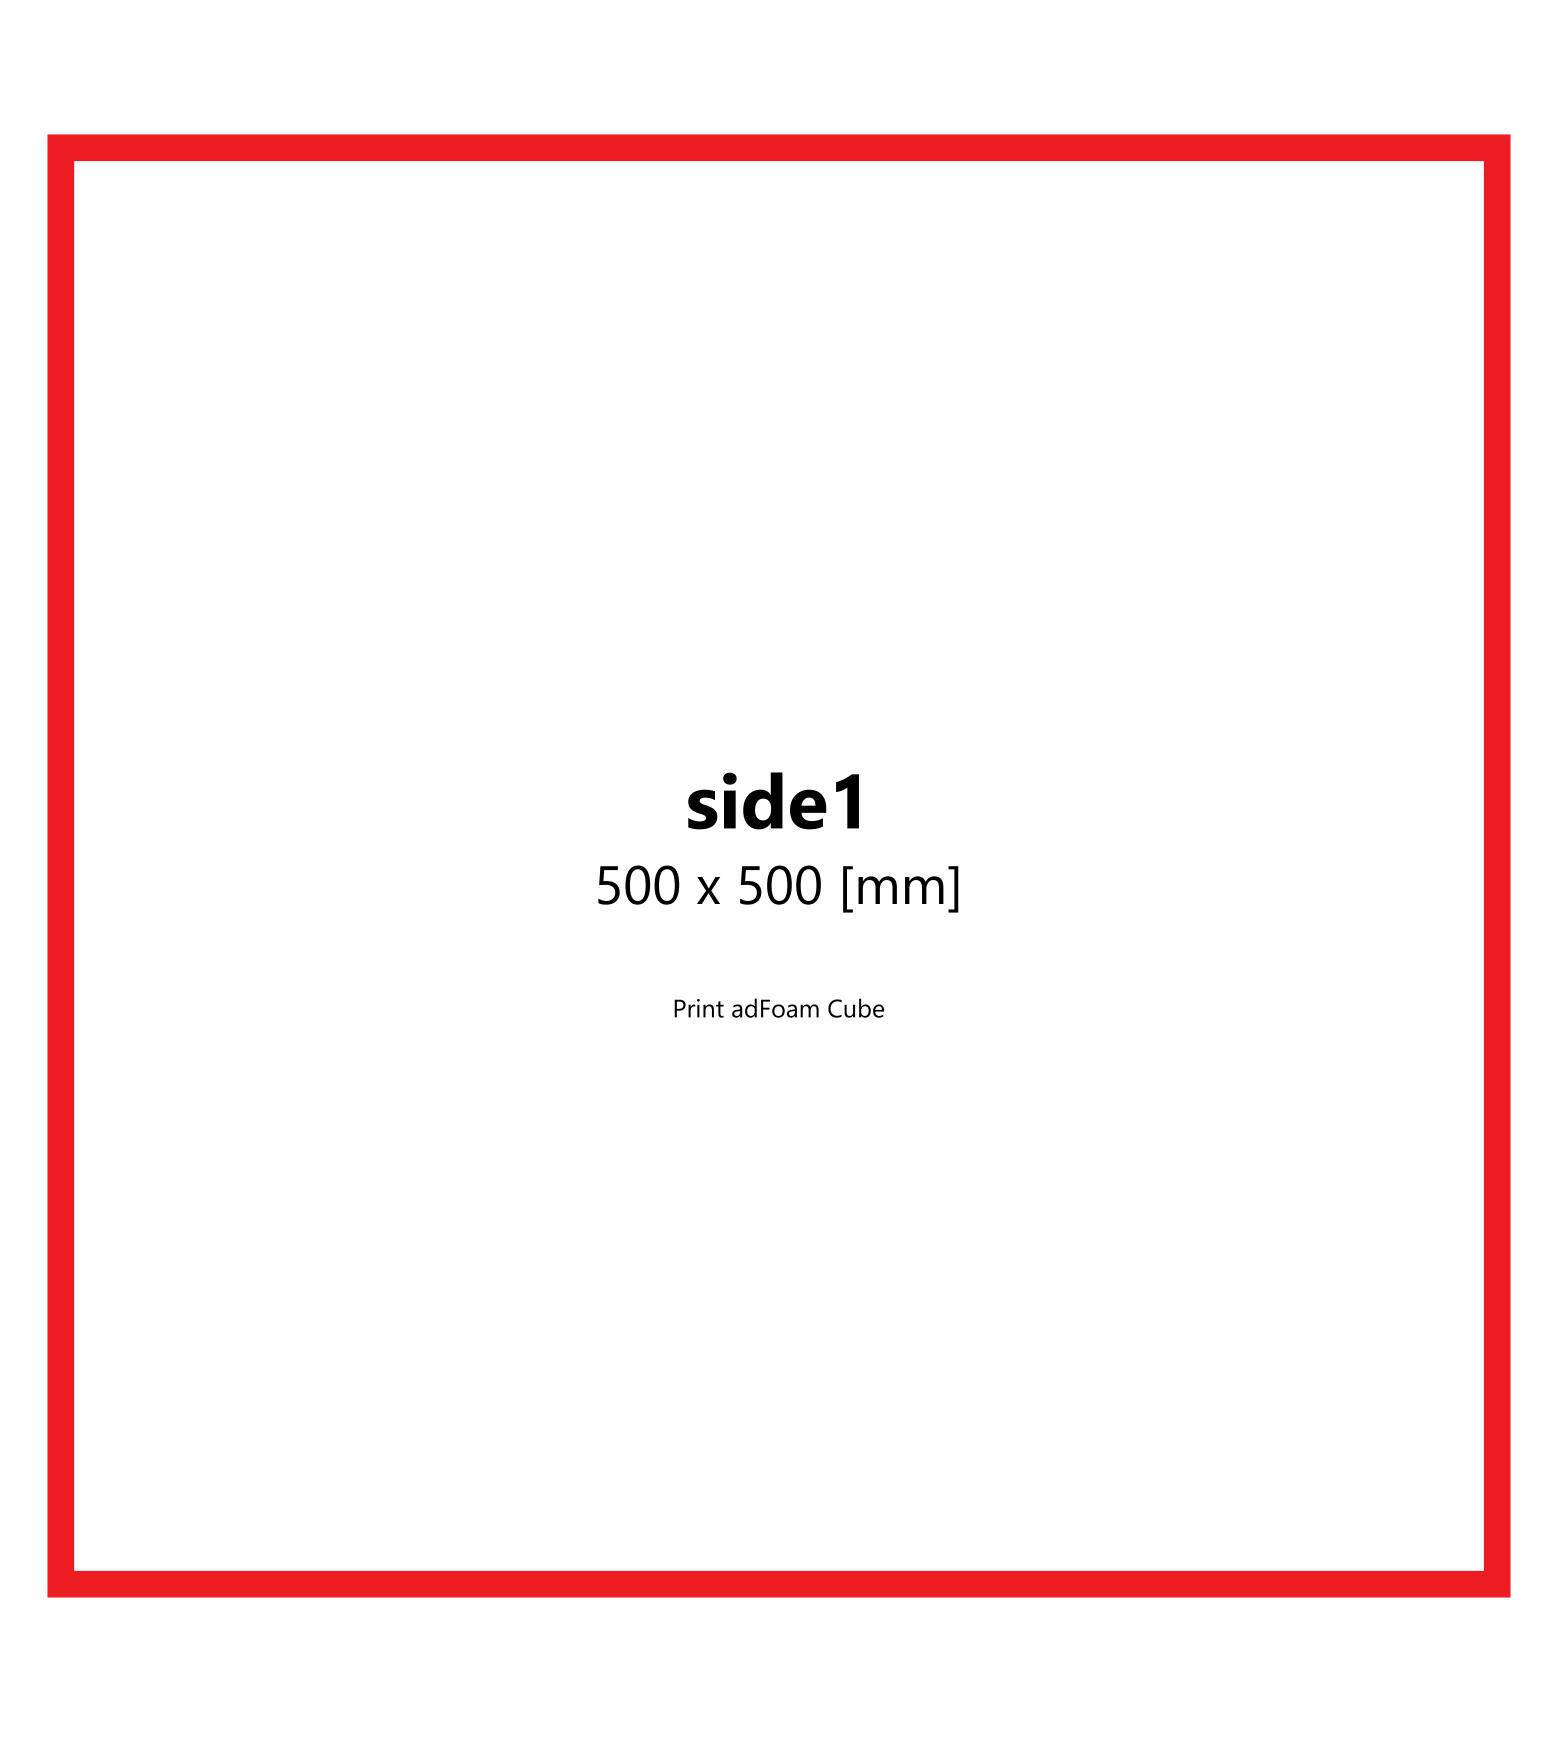

Q Guideline:

Print area

Protection area

(place here elements that you not want to be cut, such as logos or text). Remember to remove all lines from the project.

**top** 500 x 500 [mm] Print adFoam Cube