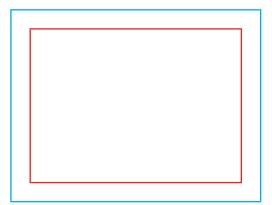

## adFLAG STANDARD PRO S

(DPI) Resolution: 120 ppi - 1 :1 scale

File format: PDF

- Color: CMYK Coated FOGRA39
- 🐵 flattened file (no layers)
  - no print marks
  - no overprint attribute
  - no bleeds
  - do not change the size of the template
  - convert fonts to curves
  - suggested black color parameters for backlighting: C40 M40 Y20 K100
- Remove the red and blue lines before saving the files. Leaving the line on will result in it being printed as a design element! In order to properly display the advertisement, all important elements should be inside the protective area marked with red line. Background and graphics must fill the entire printable area marked with blue line. If there is no fill between the red and blue lines, a white frame will appear on the printout.
  - Download and work on the graphic design template on the next page of this PDF. If there is more than one, prepare the projects in separate files.

## Print area

Protection area

(place here elements that you not want to be cut, such as logos or text). Remember to remove all lines from the project.