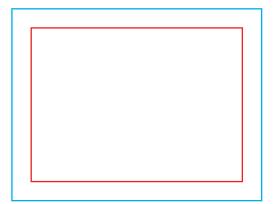

## adFLAG STANDARD M

- (DPI) Resolution: 120 ppi 1 :1 scale
  - File format: PDF
  - Color: CMYK Coated FOGRA39
- 🐵 flattened file (no layers)
  - no print marks
  - no overprint attribute
  - no bleeds
  - do not change the size of the template
  - convert fonts to curves
  - suggested black color parameters for backlighting: C40 M40 Y20 K100
- Remove the red and blue lines before saving the files. Leaving the line on will result in it being printed as a design element! In order to properly display the advertisement, all important elements should be inside the protective area marked with red line. Background and graphics must fill the entire printable area marked with blue line. If there is no fill between the red and blue lines, a white frame will appear on the printout.
  - Download and work on the graphic design template on the next page of this PDF. If there is more than one, prepare the projects in separate files.

## Print area

Protection area

(place here elements that you not want to be cut, such as logos or text). Remember to remove all lines from the project.